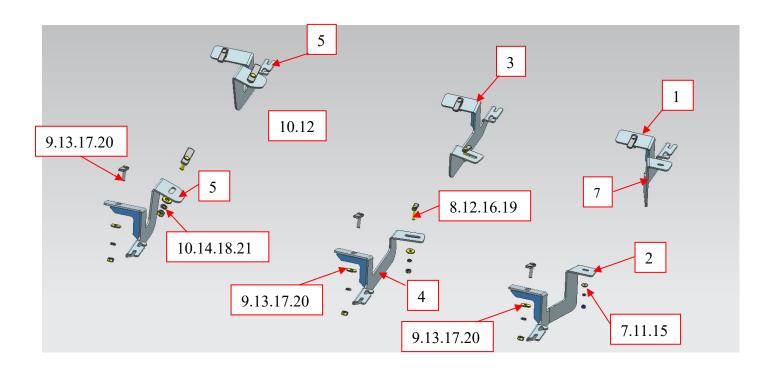

#### Part List

| NO.                                                                      | NAME                  | QTY | REMARK     | NO. | NAME          | QTY | REMARK |
|--------------------------------------------------------------------------|-----------------------|-----|------------|-----|---------------|-----|--------|
| 1                                                                        | Front Bracket(Left)   | 1   |            | 12  | Spring Washer | 2   | φ8     |
| 2                                                                        | Front Bracket(Right)  | 1   |            | 13  | Spring Washer | 6   | φ10    |
| 3                                                                        | Middle Bracket(Left)  | 1   |            | 14  | Spring Washer | 2   | φ12    |
| 4                                                                        | Middle Bracket(Right) | 1   |            | 15  | Hexagon Nut   | 2   | M6     |
| 5                                                                        | Rear Bracket(Left)    | 1   |            | 16  | Hexagon Nut   | 2   | M8     |
| 6                                                                        | Rear Bracket(Right)   | 1   |            | 17  | Hexagon Nut   | 6   | M10    |
| 7                                                                        | Large Washer          | 2   | φ6*18*1.5  | 18  | Hexagon Nut   | 2   | M12    |
| 8                                                                        | Large Washer          | 2   | φ8*25*2.0  | 19  | T-Bolt 2-1    | 2   | M8     |
| 9                                                                        | Large Washer          | 6   | φ10*30*2.5 | 20  | T-Bolt 4-1    | 6   | M10    |
| 10                                                                       | Large Washer          | 2   | φ12*30*3.0 | 21  | T-Bolt 13-1   | 2   | M12    |
| 11                                                                       | Spring Washer         | 2   | φ6         |     |               |     |        |
| Note: The installation methods on the left and right sides are the same. |                       |     |            |     |               |     |        |

## **INSTALLATION PICTURE**