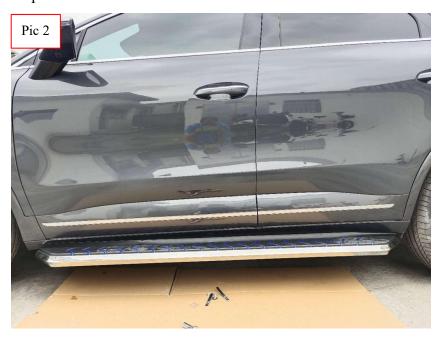

Step 3: Install running board on the brackets and then adjust brackets to the proper positions.

Step 4: Check if all hard ware are installed and fasten all.

Step 5:Finish the installation as shown Picture 2.