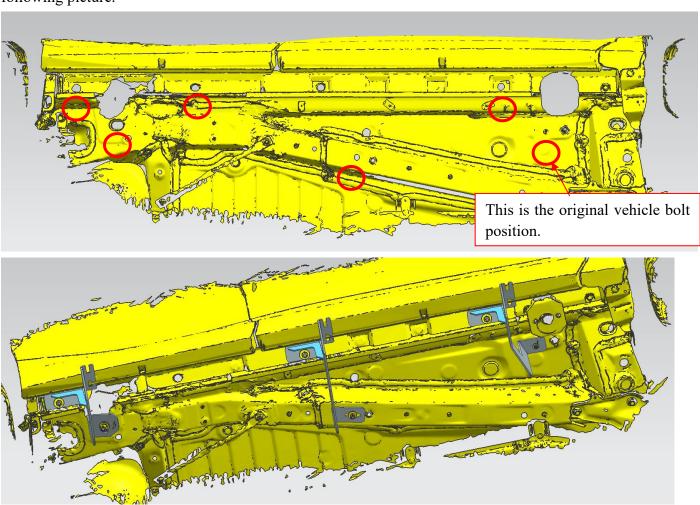

## **INSTALLATION STEP**

Step 1: Refer to the Part List to check if all the hardware are included.

Step 2: Install brackets (left/right) according to the bottom hole position of the vehicle, as shown the following picture.