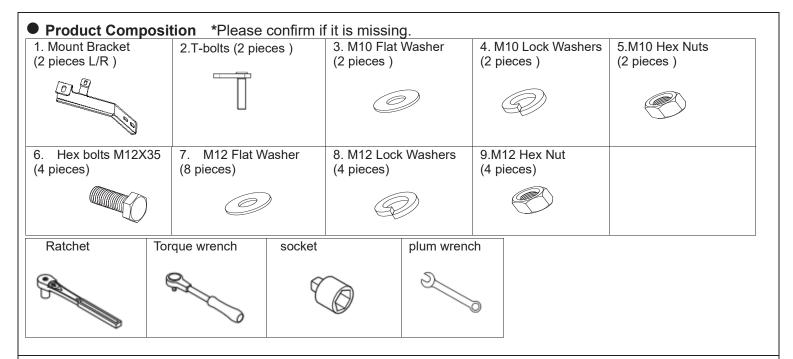

Installation tools \*Please prepare these tools before installation.

Please use neutral detergent to wet the soft cloth or suede and so on, then clean our product.

1772 Elegant Runner+2337 Bracket

**Bracket installation position** 

**Mounting brackets** 

**Bracket installed** 