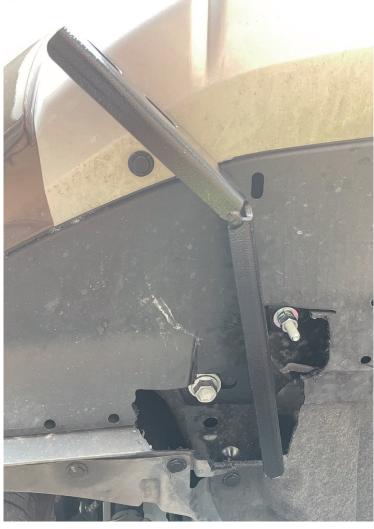

Please use neutral detergent to wet the soft cloth or suede and so on, then clean our product.

1772 Elegant Runner+2337 Bracket

**Bracket installation position** 

**Mounting brackets** 

**Bracket installed** 