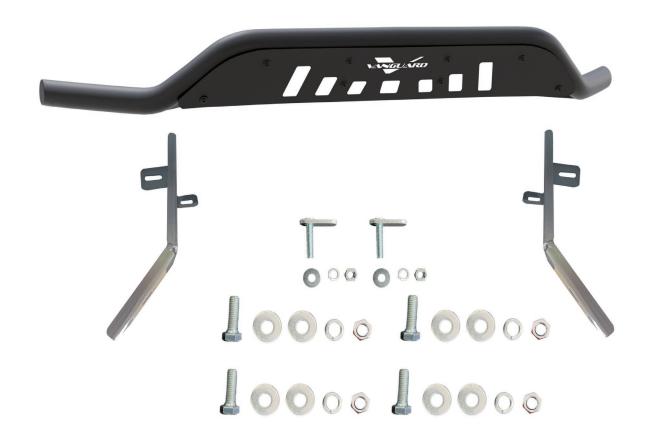

Installation tools \*Please prepare these tools before installation.

Please use neutral detergent to wet the soft cloth or suede and so on, then clean our product.

1772 Elegant Runner+2337 Bracket

**Bracket installation position** 

**Mounting brackets** 

**Bracket installed** 