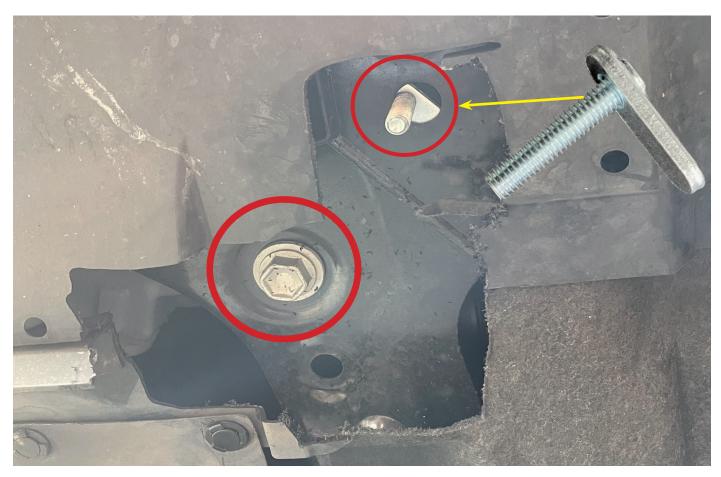

Please use neutral detergent to wet the soft cloth or suede and so on, then clean our product.

1772 Elegant Runner+2337 Bracket

**Bracket installation position** 

**Mounting brackets** 

**Bracket installed** 