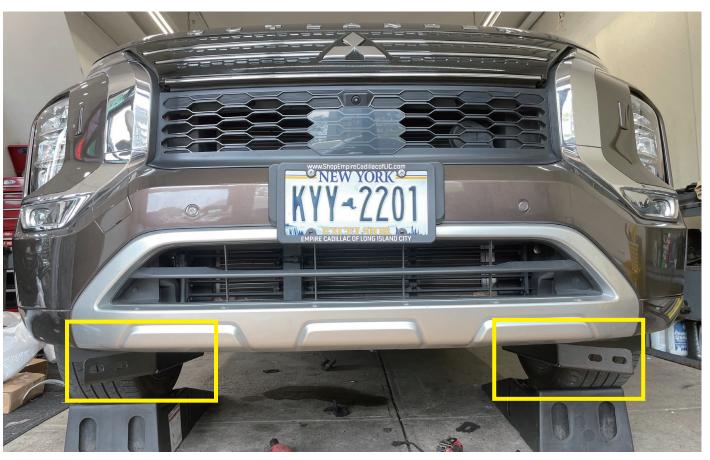

Please use neutral detergent to wet the soft cloth or suede and so on, then clean our product.

1772 Elegant Runner+2337 Bracket

**Bracket installation position** 

**Mounting brackets** 

**Bracket installed** 