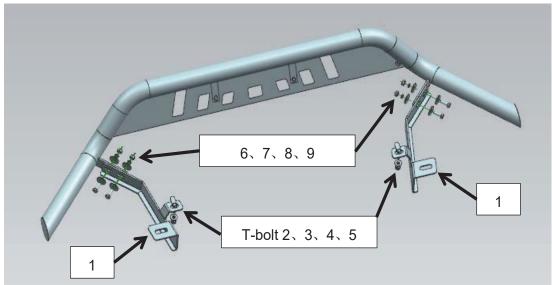

Please use neutral detergent to wet the soft cloth or suede and so on, then clean our product.

1772 Elegant Runner+2337 Bracket

**Bracket installation position** 

**Mounting brackets** 

**Bracket installed** 