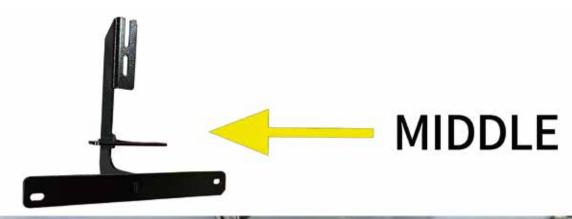

nstruction.





● Installation tools \*Please prepare these tools before installation.

#### Attentions

- The labels of fitting procedure inside the thick wireframe is particularly important. Pay attention to them in the actual installation.
- Pay attention to safety during installation.

#### **Fitting Procedure**

# **Installation Instruction**









### TIPS:

#### = Routine Maintenance =

Do not attach the bar to the vehicle using anchorages not intended for this purpose.

Do not use the bar for any vehicle other than those specified by the bar manufacturer.

The use of an alloy polish such as 'Auto Sol' is recommended for extra shine, however hot soapy water will also clean well.

Please use neutral detergent to wet the soft cloth or suede and so on, then clean our product.