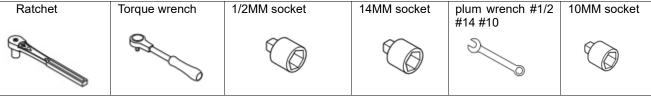

## 2356B

## **Installation Instruction**

Thank you very much for choosing our products.

Please read the installation instruction carefully before using our product and be sure to fully understand the contents mentioned above for subsequent installation.

In addition, please keep properly the installation instruction for product maintenance in future.

#### Attention

- The following symbols are used in this installation instruction.
- Non-compliance may cause the problems with vehicle. Please do not install that is not recorded in this instruction.
- Please forgive that we are not responsible for any consequences arising from the installation not according to our installation instruction.





● Installation tools \*Please prepare these tools before installation.

#### Attentions

- The labels of fitting procedure inside the thick wireframe is particularly important. Pay attention to them in the actual installation.
- Pay attention to safety during installation.

#### **Fitting Procedure**

# **Installation Instruction**









### TIPS:

#### = Routine Maintenance =

Do not attach the bar to the vehicle using anchorages not intended for this purpose.

Do not use the bar for any vehicle other than those specified by the bar manufacturer.

The use of an alloy polish such as 'Auto Sol' is recommended for extra shine, however hot soapy water will also clean well.

Please use neutral detergent to wet the soft cloth or suede and so on, then clean our product.