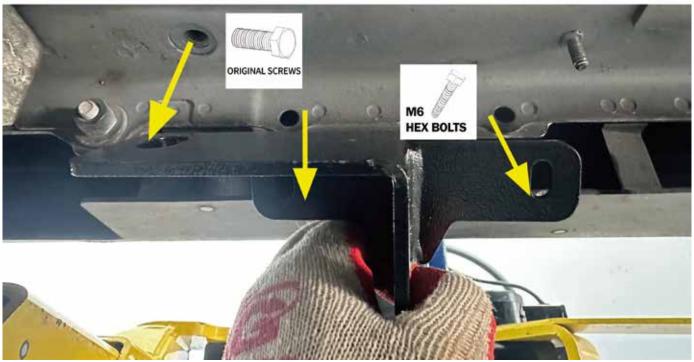

instruction.





● Installation tools \*Please prepare these tools before installation.

#### Attentions

- The labels of fitting procedure inside the thick wireframe is particularly important. Pay attention to them in the actual installation.
- Pay attention to safety during installation.

#### **Fitting Procedure**

# **Installation Instruction**









### TIPS:

#### = Routine Maintenance =

Do not attach the bar to the vehicle using anchorages not intended for this purpose.

Do not use the bar for any vehicle other than those specified by the bar manufacturer.

The use of an alloy polish such as 'Auto Sol' is recommended for extra shine, however hot soapy water will also clean well.

Please use neutral detergent to wet the soft cloth or suede and so on, then clean our product.