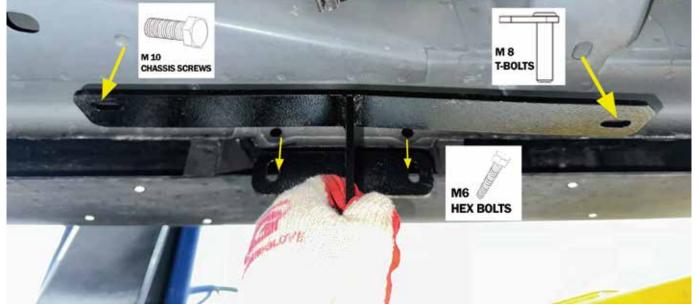

truction.





● Installation tools \*Please prepare these tools before installation.

#### Attentions

- The labels of fitting procedure inside the thick wireframe is particularly important. Pay attention to them in the actual installation.
- Pay attention to safety during installation.

#### **Fitting Procedure**

# **Installation Instruction**









### TIPS:

#### = Routine Maintenance =

Do not attach the bar to the vehicle using anchorages not intended for this purpose.

Do not use the bar for any vehicle other than those specified by the bar manufacturer.

The use of an alloy polish such as 'Auto Sol' is recommended for extra shine, however hot soapy water will also clean well.

Please use neutral detergent to wet the soft cloth or suede and so on, then clean our product.