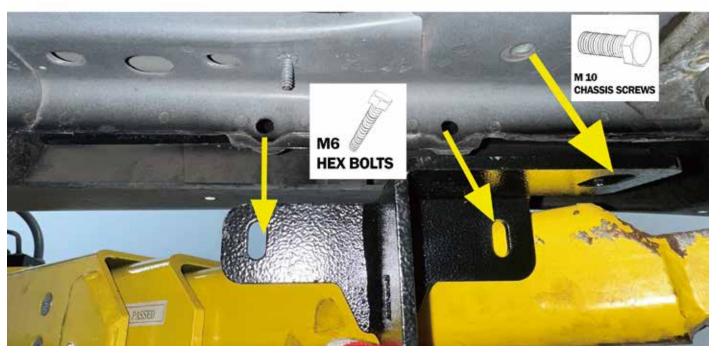

tion.





● Installation tools \*Please prepare these tools before installation.

#### Attentions

- The labels of fitting procedure inside the thick wireframe is particularly important. Pay attention to them in the actual installation.
- Pay attention to safety during installation.

#### **Fitting Procedure**

# **Installation Instruction**









### TIPS:

#### = Routine Maintenance =

Do not attach the bar to the vehicle using anchorages not intended for this purpose.

Do not use the bar for any vehicle other than those specified by the bar manufacturer.

The use of an alloy polish such as 'Auto Sol' is recommended for extra shine, however hot soapy water will also clean well.

Please use neutral detergent to wet the soft cloth or suede and so on, then clean our product.