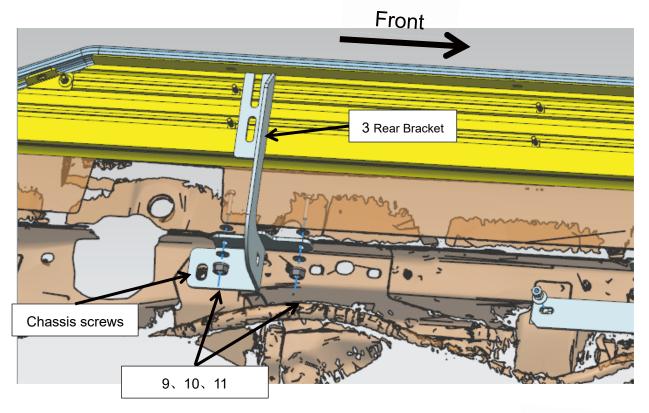

installation.

In addition, please keep properly the installation instruction for product maintenance in future.

#### Attention

- The following symbols are used in this installation instruction.
- Non-compliance may cause the problems with vehicle. Please do not install that is not recorded in this instruction.
- Please forgive that we are not responsible for any consequences arising from the installation not according to our installation instruction.





● Installation tools \*Please prepare these tools before installation.

#### Attentions

- The labels of fitting procedure inside the thick wireframe is particularly important. Pay attention to them in the actual installation.
- Pay attention to safety during installation.

#### **Fitting Procedure**

# **Installation Instruction**









### TIPS:

#### = Routine Maintenance =

Do not attach the bar to the vehicle using anchorages not intended for this purpose.

Do not use the bar for any vehicle other than those specified by the bar manufacturer.

The use of an alloy polish such as 'Auto Sol' is recommended for extra shine, however hot soapy water will also clean well.

Please use neutral detergent to wet the soft cloth or suede and so on, then clean our product.