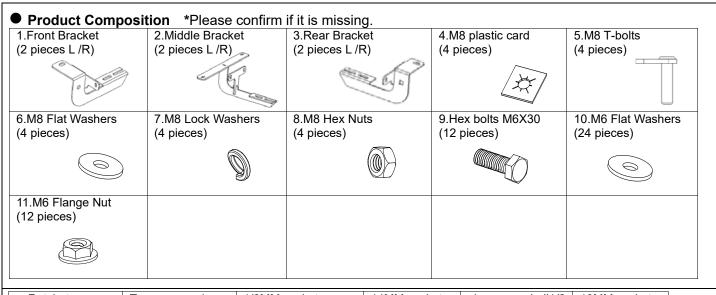

## 2356B

## **Installation Instruction**

Thank you very much for choosing our products.

Please read the installation instruction carefully before using our product and be sure to fully understand the contents mentioned above for subsequent installation.

In addition, please keep properly the installation instruction for product maintenance in future.

#### Attention

- The following symbols are used in this installation instruction.
- Non-compliance may cause the problems with vehicle. Please do not install that is not recorded in this instruction.
- Please forgive that we are not responsible for any consequences arising from the installation not according to our installation instruction.





● Installation tools \*Please prepare these tools before installation.

#### Attentions

- The labels of fitting procedure inside the thick wireframe is particularly important. Pay attention to them in the actual installation.
- Pay attention to safety during installation.

#### **Fitting Procedure**

# **Installation Instruction**









### TIPS:

#### = Routine Maintenance =

Do not attach the bar to the vehicle using anchorages not intended for this purpose.

Do not use the bar for any vehicle other than those specified by the bar manufacturer.

The use of an alloy polish such as 'Auto Sol' is recommended for extra shine, however hot soapy water will also clean well.

Please use neutral detergent to wet the soft cloth or suede and so on, then clean our product.