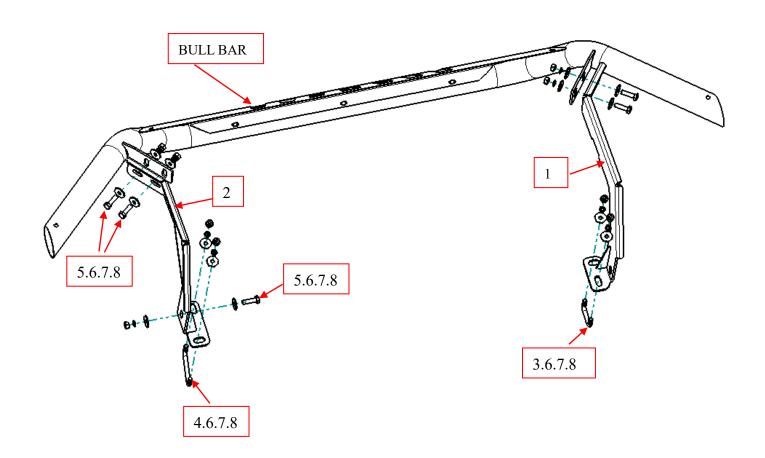

## PART LIST

| NO. | NAME             | QTY | REMARK | NO. | NAME           | QTY | REMARK       |
|-----|------------------|-----|--------|-----|----------------|-----|--------------|
| 1   | Brackets (left)  | 1   |        | 5   | Hex Head Bolts | 5   | M10*35       |
| 2   | Brackets (right) | 1   |        | 6   | Large Washer   | 14  | ф 10*30*2. 5 |
| 3   | U-Bolts1         | 1   |        | 7   | Spring Washer  | 9   | Ф 10         |
| 4   | U-Bolts2         | 1   |        | 8   | Hexagon Nut    | 9   | M10          |

Step 1: Refer to Part List to check if all hard ware are included.

Step 2: Refer to the following pictures to assemble brackets on the main tube .Easy Install refer F

M10\*35 Hex Head Bolts Φ10\*30\*2.5 Large Washer

 $\Phi\,10\;\;\text{Spring Washer}$ 

Step 3:Install the bar body on the bracket and adjust the mounting position of the bracket according to the position of the bar body

Step 4: Check if all hard ware are installed and then fasten all to complete the installation.