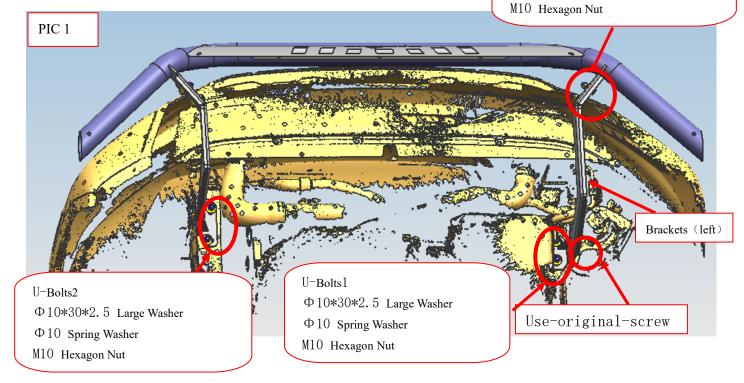

Step 1: Refer to Part List to check if all hard ware are included.

Step 2: Refer to the following pictures to assemble brackets on the main tube .Easy Install refer F

M10\*35 Hex Head Bolts Φ10\*30\*2.5 Large Washer

 $\Phi\,10\;\;\text{Spring Washer}$ 

Step 3:Install the bar body on the bracket and adjust the mounting position of the bracket according to the position of the bar body

Step 4: Check if all hard ware are installed and then fasten all to complete the installation.