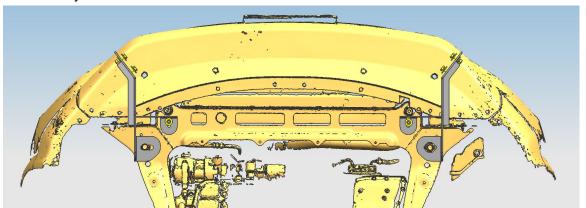

## **INSTALLATION PICTURE**

Step 1: Refer to Part List to check if all hard ware are included.

Step 2: Refer to the following pictures to assemble the side panel and brackets on the two main tubes .Step 3:Install the bar body on the bracket and adjust the mounting position of the bracket according to the position of the bar body