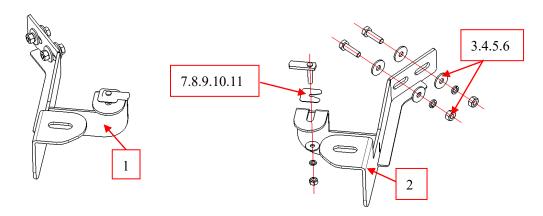

## PART LIST

| NO.                                                      | NAME           | QTY | REMARK     | NO. | NAME          | QTY | REMARK  |
|----------------------------------------------------------|----------------|-----|------------|-----|---------------|-----|---------|
| 1                                                        | Left Bracket   | 1   |            | 7   | T-bolt3-1     | 2   | M8      |
| 2                                                        | Right Bracket  | 1   |            | 8   | PVC ClipФ8    | 2   |         |
| 3                                                        | Hex Head Bolts | 4   | M10*35     | 9   | Spring Washer | 2   | Ф8      |
| 4                                                        | Spring Washer  | 4   | Ф10        | 10  | Large Washer  | 2   | Ф8*25*2 |
| 5                                                        | Large Washer   | 8   | Ф10*30*2.5 | 11  | Hexagon Nut   | 2   | M8      |
| 6                                                        | Hexagon Nut    | 4   | M10        | 12  |               |     |         |
| The installation is the same on the left and right sides |                |     |            |     |               |     |         |

## **INSTALLATION PICTURE**

Step 1: Refer to Part List to check if all hard ware are included.

Step 2: Refer to the following pictures to assemble the side panel and brackets on the two main tubes .Step 3:Install the bar body on the bracket and adjust the mounting position of the bracket according to the position of the bar body