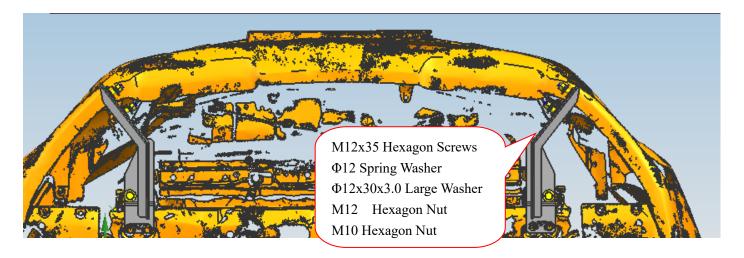

## **INSTALLATION PICTURE**

Step 1: Refer to the Part list to check if all the hardware are included.

Step 2: Refer to the following picture, and then install the left and right mounting brackets with standard parts, but do not tighten.

Step 3: Adjust the brackets and bar into suitable position, check if all hard ware are installed and tighten up. Step 4: Complete the installation.

**Disclaimer**: Caused due to improper installation initiates or some related problem and losses, are beyond our company's quality assurance.