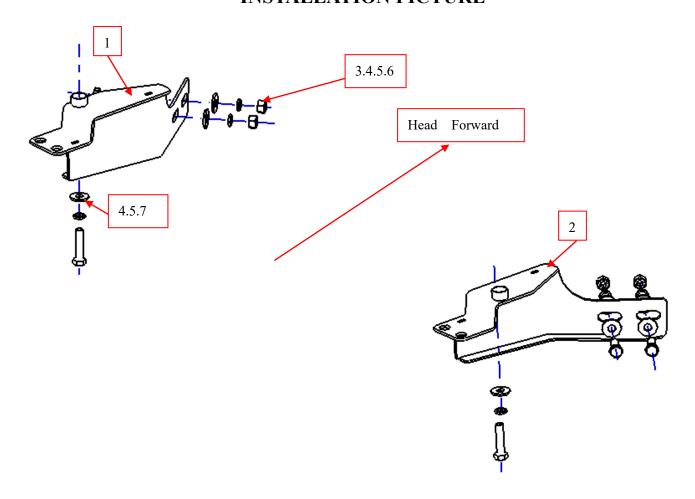

## **PART LIST**

| No.                                     | Name        | QTY | Remark | No. | Name           | QTY | Remark      |
|-----------------------------------------|-------------|-----|--------|-----|----------------|-----|-------------|
| 1                                       | Bracket(L)  | 1   |        | 4   | Spring Washer  | 6   | Ф12         |
| 2                                       | Bracket (R) | 1   |        | 5   | Large Washer   | 10  | Ф12х30х3.0  |
| 3                                       | Hexagon Nut | 4   | M12    | 6   | Hexagon Screws | 4   | M12*35      |
|                                         |             |     |        | 7   | Hexagon Screws | 2   | M12*1.25*50 |
| NOTE: TWO BRACKETS FITMENT ARE THE SAME |             |     |        |     |                |     |             |

## **INSTALLATION PICTURE**

Step 1: Refer to the Part list to check if all the hardware are included.

Step 2: Refer to the following picture, and then install the left and right mounting brackets with standard parts, but do not tighten.

Step 3: Adjust the brackets and bar into suitable position, check if all hard ware are installed and tighten up. Step 4: Complete the installation.

**Disclaimer**: Caused due to improper installation initiates or some related problem and losses, are beyond our company's quality assurance.