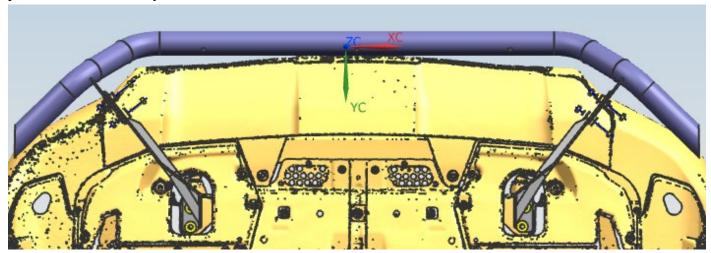

Step4:Install the bar body on the bracket and adjust the mounting position of the bracket according to the position of the bar body.

Step 5: Check if all hard ware are installed and then fasten all to complete the installation. Step 6:The final result of the installation is as follows.