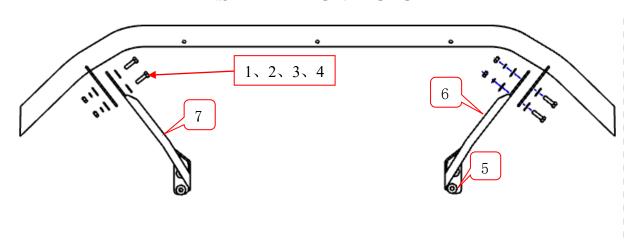

### 二、基本配件

| No. | Name          | QTY | Remark       | No. | Name         | QTY | Remark       |
|-----|---------------|-----|--------------|-----|--------------|-----|--------------|
| 1   | Hexagon Bolt  | 4   | M10x35       | 5   | Large Washer | 4   | ф 12х30х3. 0 |
| 2   | Large Washer  | 8   | ф 10x30x2. 5 | 6   | Bracket(L)   | 1   |              |
| 3   | Spring Washer | 4   | Ф10          | 7   | Bracket(R)   | 1   |              |
| 4   | Hexagon Nut   | 4   | M10          | 8   |              |     |              |

## INSTALLATION STEPS

Step 1: Refer to the Part list to check if all the hardware are included.

Step 2:Refer to the following pictures to assemble brackets on the main tube (left/right).

Step 3:Attach the bracket to the corresponding holes but do not tighten the standard parts yet.