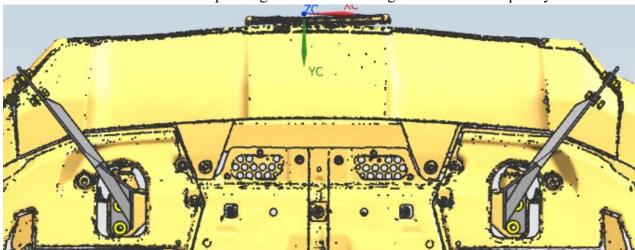

Step4:Install the bar body on the bracket and adjust the mounting position of the bracket according to the position of the bar body.

Step 5: Check if all hard ware are installed and then fasten all to complete the installation. Step 6:The final result of the installation is as follows.