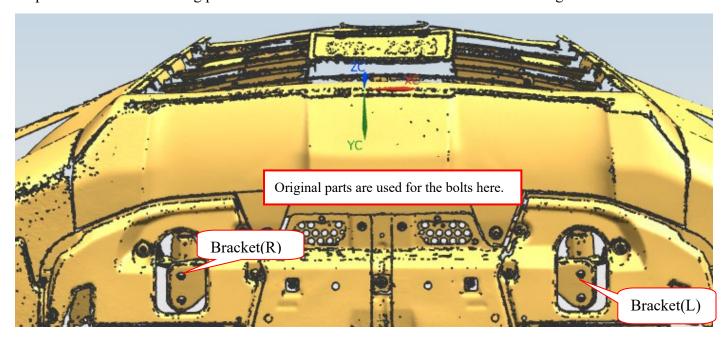

## INSTALLATION STEPS

Step 1: Refer to the Part list to check if all the hardware are included.

Step 2:Refer to the following pictures to assemble brackets on the main tube (left/right).

Step 3:Attach the bracket to the corresponding holes but do not tighten the standard parts yet.

Step4:Install the bar body on the bracket and adjust the mounting position of the bracket according to the position of the bar body.

Step 5: Check if all hard ware are installed and then fasten all to complete the installation. Step 6:The final result of the installation is as follows.