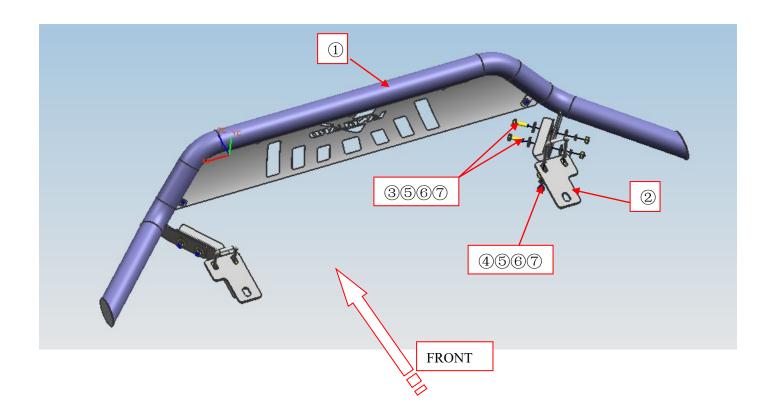

Installation pictures are only for your reference, there might be some differences between pictures and real parts but no affection for your fitting.

| No. | Name          | Qty | Remark          | No. | Name          | Qty | Remark      |
|-----|---------------|-----|-----------------|-----|---------------|-----|-------------|
| 1   | FRONT GUARD   | 1   |                 | 2   | LARGE WASHER  | 12  | ф 10*30*2.5 |
| 3   | BRACKETS      | 2   |                 | 6   | SPRING WASHER | 8   | ф 10        |
| 4   | HEXAGON BOLTS | 4   | M10*35          | 7   | HEXAGON NUTS  | 8   | M10         |
| (5) | U-BOLTS       | 2   | 10*40*60*85*211 |     |               |     |             |

## **INSTALLATION PICTURE**

## INSTALLATION PROCEDURE

- Step 1: Refer to Part List and Installation Picture to check if all hard ware are included.
- Step 2: Refer to Pic 1 to install brackets on the girder.

- Step 3: Install Front Guard on the brackets and then adjust them to the proper positions.
- Step 4: Check if all hard ware are installed and then fasten all to complete the installation.