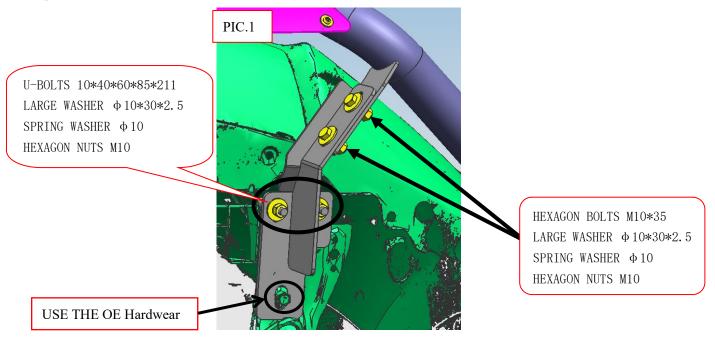

## INSTALLATION PROCEDURE

- Step 1: Refer to Part List and Installation Picture to check if all hard ware are included.
- Step 2: Refer to Pic 1 to install brackets on the girder.

- Step 3: Install Front Guard on the brackets and then adjust them to the proper positions.
- Step 4: Check if all hard ware are installed and then fasten all to complete the installation.