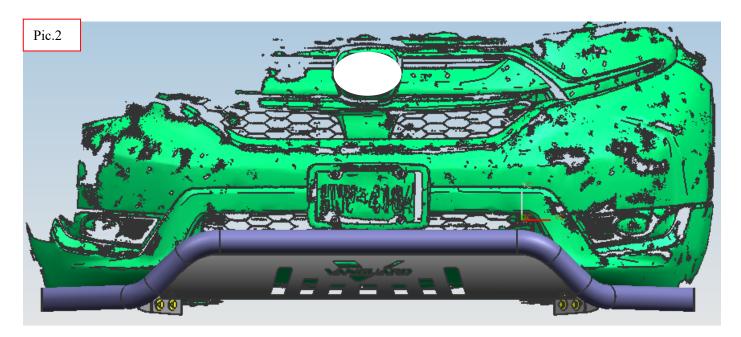

## **INSTALLATION PICTURE**

## INSTALLATION PROCEDURE

- Step 1: Refer to Part List and Installation Picture to check if all hard ware are included.
- Step 2: Refer to Pic 1 to install brackets on the girder.

- Step 3: Install Front Guard on the brackets and then adjust them to the proper positions.
- Step 4: Check if all hard ware are installed and then fasten all to complete the installation.