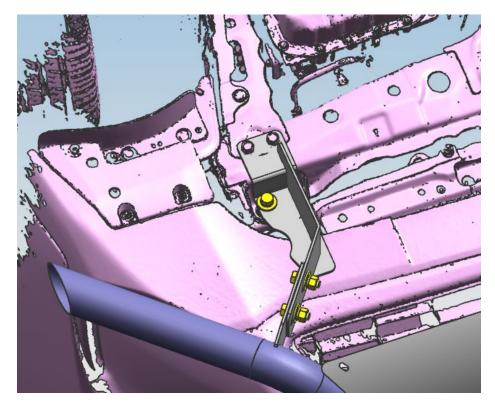

# **INSTALLATION PICTURE**

Step 1: Refer to the Part list to check if all the hardware are included. Step 2:Refer to the following pictures to assemble brackets on the main tube (left/right).

Step 3:Attach the bracket to the corresponding holes but do not tighten the standard parts yet, after that install the bar body on the bracket and adjust the mounting position of the bracket according to the position of the bar body.

Step 4: Check if all hard ware are installed and then fasten all to complete the installation.

**Disclaimer**: Caused due to improper installation initiates or some related problem and losses, are beyond our company's quality assurance.