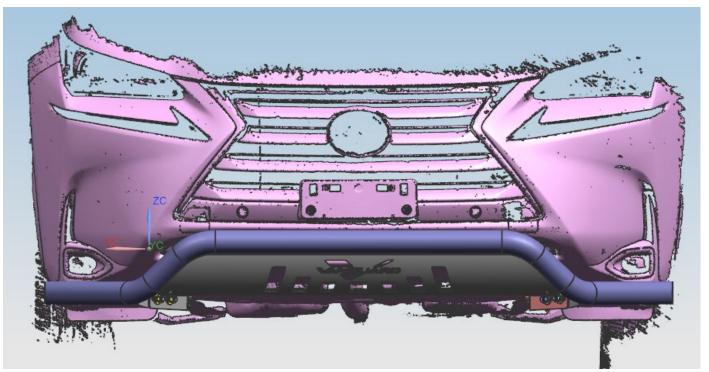

#### DESCRIPTION:17-20 NX300 BRACKETS FOR 2.5 INCH FRONT BAR

Attention:

- Please read this installation menu before installing this part; Protect your car properly in case there is any scratch might have.
- You may need to periodically to re-tighten all hardware for safety use after installation.
- Installation pictures are only for your reference, there might be some differences between pictures and real parts but no effect for your fitting.