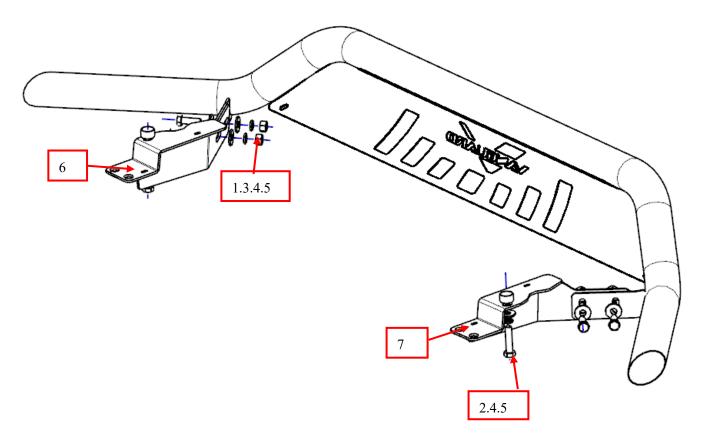

| No.                                     | Name          | QTY | Remark      | No. | Name       | QTY | Remark |
|-----------------------------------------|---------------|-----|-------------|-----|------------|-----|--------|
| 1                                       | Hexagon Bolt  | 4   | M12*35      | 6   | Bracket(L) | 1   |        |
| 2                                       | Hexagon Bolt  | 2   | M12*1.25*50 | 7   | Bracket(R) | 1   |        |
| 3                                       | Hexagon Nut   | 4   | M12         |     |            |     |        |
| 4                                       | Large Washer  | 10  | Ф12*30*3.0  |     |            |     |        |
| 5                                       | Spring Washer | 6   | Φ12         |     |            |     |        |
| NOTE: TWO BRACKETS FITMENT ARE THE SAME |               |     |             |     |            |     |        |

# **INSTALLATION PICTURE**

Step 1: Refer to the Part list to check if all the hardware are included. Step 2:Refer to the following pictures to assemble brackets on the main tube (left/right).

Step 3:Attach the bracket to the corresponding holes but do not tighten the standard parts yet, after that install the bar body on the bracket and adjust the mounting position of the bracket according to the position of the bar body.

Step 4: Check if all hard ware are installed and then fasten all to complete the installation.

**Disclaimer**: Caused due to improper installation initiates or some related problem and losses, are beyond our company's quality assurance.