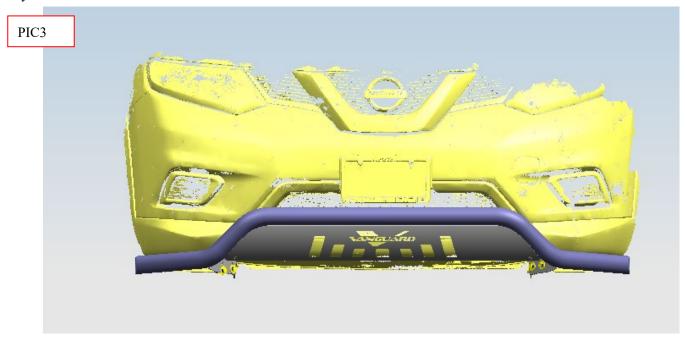

## INSTALLATION PROCEDURE

- Step 1: Refer to Part List to check if all hard ware are included.
- Step 2: Refer to the following pictures to assemble the side panel and brackets on the two main tubes.

Step 3:Install the bar body on the bracket and adjust the mounting position of the bracket according to the position of the bar body

Step 4: Check if all hard ware are installed and then fasten all to complete the installation. Easy Install refer Pic

Disclaimer: Caused due to improper installation initiates or some related problem and losses, are beyond our company's quality assurance.