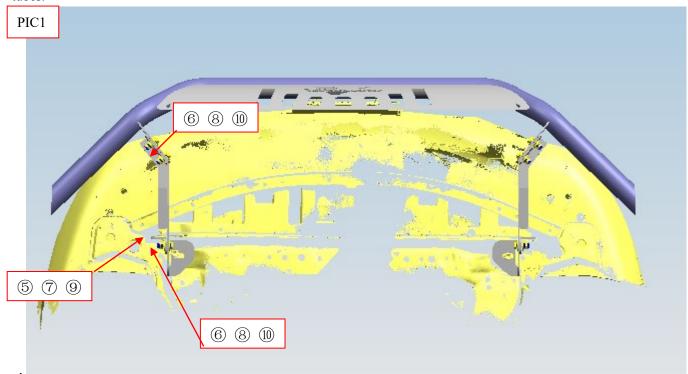

## PART LIST

| NO.                                                      | NAME          | QTY | REMARK     | NO.  | NAME          | QTY | REMARK |
|----------------------------------------------------------|---------------|-----|------------|------|---------------|-----|--------|
| 1                                                        | Base (right)  | 1   |            | 9    | Spring Washer | 2   | Φ8     |
| 2                                                        | Base (left)   | 1   |            | 10   | Spring Washer | 6   | Ф12    |
| 2                                                        | Right Bracket | 1   |            | (11) | Hexagon Nut   | 2   | M8     |
| 4                                                        | Left Bracket  | 1   |            | 12)  | Hexagon Nut   | 6   | M12    |
| (5)                                                      | Hexagon Bolt  | 2   | M8*35      |      |               |     |        |
| 6                                                        | Hexagon Bolt  | 6   | M12*35     |      |               |     |        |
| 7                                                        | Large Washer  | 4   | Ф8*25*2.0  |      |               |     |        |
| 8                                                        | Large Washer  | 12  | Ф12*30*3.0 |      |               |     |        |
| The installation is the same on the left and right sides |               |     |            |      |               |     |        |

## INSTALLATION PROCEDURE

- Step 1: Refer to Part List to check if all hard ware are included.
- Step 2: Refer to the following pictures to assemble the side panel and brackets on the two main tubes.

Step 3:Install the bar body on the bracket and adjust the mounting position of the bracket according to the position of the bar body