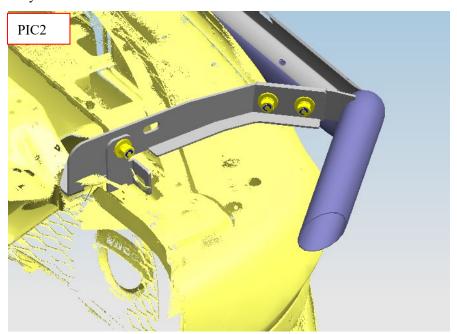

## INSTALLATION PROCEDURE

- Step 1: Refer to Part List to check if all hard ware are included.
- Step 2: Refer to the following pictures to assemble the side panel and brackets on the two main tubes.

Step 3:Install the bar body on the bracket and adjust the mounting position of the bracket according to the position of the bar body