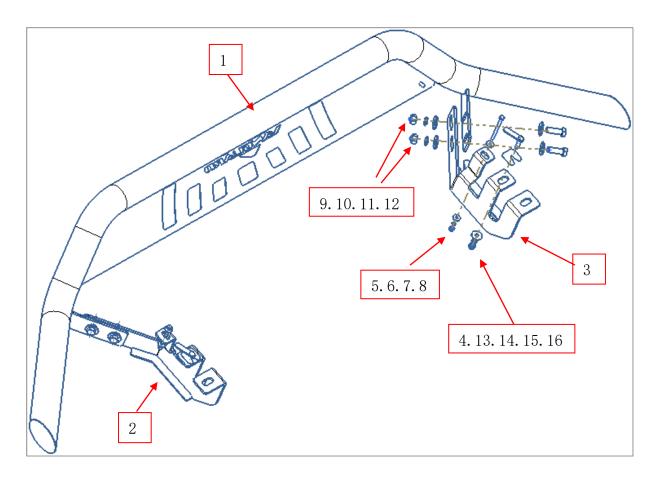

## PART LIST

| NO.                                                      | NAME           | QTY | REMARK    | NO. | NAME           | QTY | REMARK      |
|----------------------------------------------------------|----------------|-----|-----------|-----|----------------|-----|-------------|
| 1                                                        | Bull Bar       | 1   |           | 9   | Hex Head Bolts | 4   | M12*35      |
| 2                                                        | Left Bracket   | 1   |           | 10  | Large Washer   | 8   | ф 12х30х3.0 |
| 3                                                        | Right Bracket  | 1   |           | 11  | Spring Washer  | 4   | ф 12        |
| 4                                                        | T-bolt         | 2   |           | 12  | Hexagon Nut    | 4   | M12         |
| 5                                                        | Hex Head Bolts | 2   | M6*80     | 13  | PVC Clip       | 2   | Φ8          |
| 6                                                        | Large Washer   | 4   | Φ6x18x1.5 | 14  | Large Washer   | 2   | Ф8x25x2.0   |
| 7                                                        | Spring Washer  | 2   | Φ6        | 15  | Spring Washer  | 2   | Φ8          |
| 8                                                        | Hexagon Nut    | 2   | M6        | 16  | Hexagon Nut    | 2   | M8          |
| The installation is the same on the left and right sides |                |     |           |     |                |     |             |

## **INSTALLATION PICTURE**

Disclaimer: Caused due to improper installation initiates some related problem and losses, are beyond our company's quality assurance