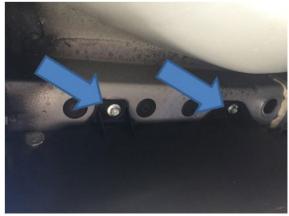

### Attentions

- The labels of fitting procedure inside the thick wireframe is particularly important. Pay attention to them in the actual installation.
- Pay attention to safety during installation.

# Fitting Procedure

### TIPS: