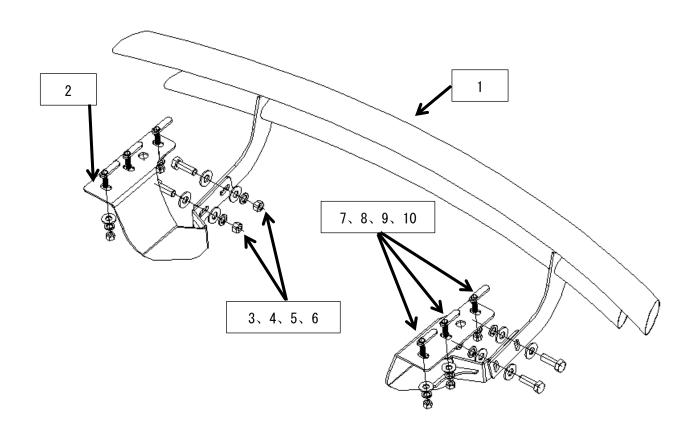

| *Please confirm if it is miss | ing.                            |                                                           |                                                                                                                                                                                                 |
|-------------------------------|---------------------------------|-----------------------------------------------------------|-------------------------------------------------------------------------------------------------------------------------------------------------------------------------------------------------|
| 2. MOUNT BRACKET              | 3. M12*40 Bolt                  | 4. M12 Flat Washer                                        | 5. M12 Lock                                                                                                                                                                                     |
| (2 pieces L R)                | (4 pieces)                      | (8 pieces)                                                | Washer (4 pieces)                                                                                                                                                                               |
|                               |                                 |                                                           |                                                                                                                                                                                                 |
| 7. M10*40 T Bolt(6 pieces)    | 8. M10 Flat                     | 9. M10 Lock Washer                                        | 10. M10 Bolt                                                                                                                                                                                    |
|                               | Washer (6 pieces)               | (6 pieces)                                                | (6 pieces)                                                                                                                                                                                      |
|                               |                                 |                                                           |                                                                                                                                                                                                 |
|                               | 2. MOUNT BRACKET (2 pieces L R) | 7. M10*40 T Bolt(6 pieces)  8. M10 Flat Washer (6 pieces) | 2. MOUNT BRACKET (2 pieces L R)  3. M12*40 Bolt (4 pieces)  (4 pieces)  4. M12 Flat Washer (8 pieces)  7. M10*40 T Bolt(6 pieces)  8. M10 Flat Washer (6 pieces)  9. M10 Lock Washer (6 pieces) |

### Attentions

- The labels of fitting procedure inside the thick wireframe is particularly important. Pay attention to them in the actual installation.
- Pay attention to safety during installation.

# Fitting Procedure