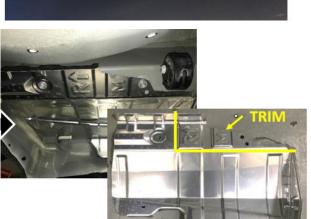

### Attentions

- The labels of fitting procedure inside the thick wireframe is particularly important. Pay attention to them in the actual installation.
- Pay attention to safety during installation.

# Fitting Procedure

### TIPS: