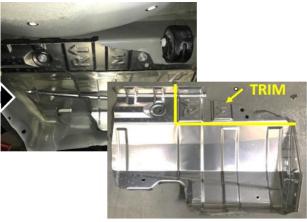

### Attentions

- The labels of fitting procedure inside the thick wireframe is particularly important. Pay attention to them in the actual installation.
- Pay attention to safety during installation.

# Fitting Procedure

### TIPS: