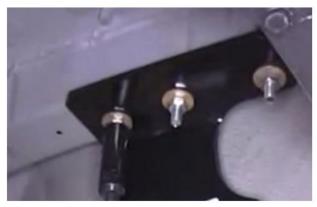

### Attentions

- The labels of fitting procedure inside the thick wireframe is particularly important. Pay attention to them in the actual installation.
- Pay attention to safety during installation.

# Fitting Procedure