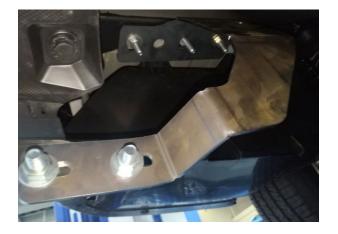

### Attentions

- The labels of fitting procedure inside the thick wireframe is particularly important. Pay attention to them in the actual installation.
- Pay attention to safety during installation.

# Fitting Procedure