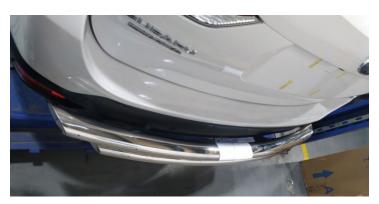

### Attentions

- The labels of fitting procedure inside the thick wireframe is particularly important. Pay attention to them in the actual installation.
- Pay attention to safety during installation.

# Fitting Procedure