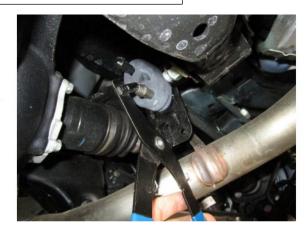

### Attentions

- The labels of fitting procedure inside the thick wireframe is particularly important. Pay attention to them in the actual installation.
- Pay attention to safety during installation.

# Fitting Procedure