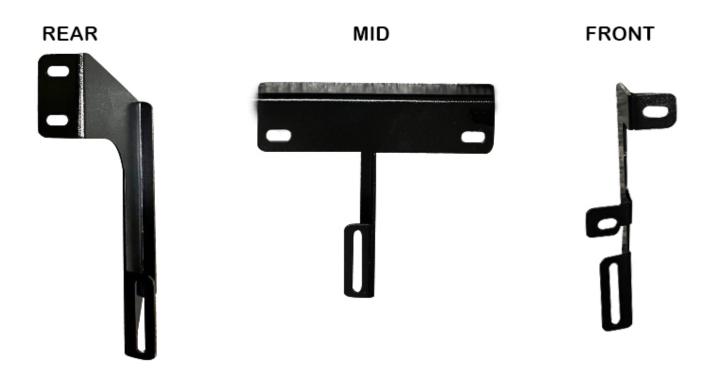

| <ul> <li>Product Composition         <ol> <li>Front Mount Bracket (2 piece Left and Right)</li> <li> </li> <li></li></ol></li></ul>                                                                                                                       | *Please confirm if it<br>2. Mid Mount<br>Bracket (2 piece Left<br>and Right)<br>7. M10 Lock Washer<br>(8 pieces) | 3. Rear Mount | 4. M10 Plastic<br>Retainers(8 pieces) | 5. M10X45 T Bolts (8<br>pieces) |
|-----------------------------------------------------------------------------------------------------------------------------------------------------------------------------------------------------------------------------------------------------------|------------------------------------------------------------------------------------------------------------------|---------------|---------------------------------------|---------------------------------|
| <ul> <li>Attentions         <ul> <li>The labels of fitting procedure inside the thick wireframe is particularly important. Pay attention to them in the actual installation.</li> <li>Pay attention to safety during installation.</li> </ul> </li> </ul> |                                                                                                                  |               |                                       |                                 |
| Fitting Procedure                                                                                                                                                                                                                                         |                                                                                                                  |               |                                       |                                 |
| 5, 4, 6, 7, 8 1                                                                                                                                                                                                                                           |                                                                                                                  |               |                                       |                                 |
| Car'                                                                                                                                                                                                                                                      | s Bolt                                                                                                           | 2             |                                       |                                 |