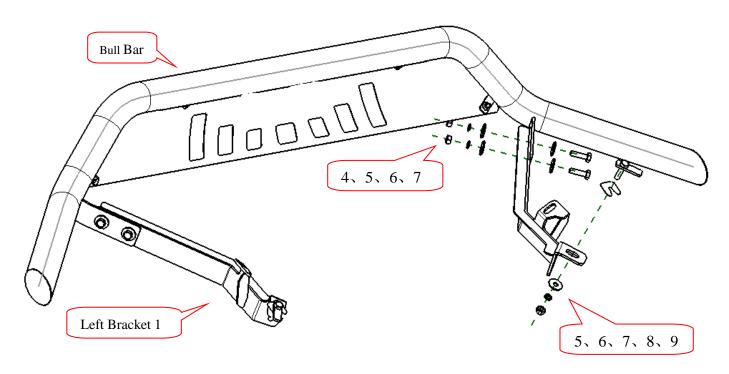

## PART LIST

| NO.                                            | NAME            | QTY | REMARK | NO. | NAME            | QTY | REMARK     |
|------------------------------------------------|-----------------|-----|--------|-----|-----------------|-----|------------|
| 1                                              | Bull Bar        | 1   |        | 6   | Large Washer    | 10  | φ10x30x2.5 |
| 2                                              | Left Bracket 1  | 1   |        | 7   | Hexagon Nut     | 6   | M10        |
| 3                                              | Right Bracket 1 | 1   |        | 8   | Plastic Fixture | 2   | Ф10        |
| 4                                              | Hexagon Bolt    | 4   | M10x35 | 9   | T Bolt          | 2   |            |
| 5                                              | Spring Washer   | 6   | Ф10    | 10  |                 |     |            |
| Note: It is the same way to install both sides |                 |     |        |     |                 |     |            |

## **INSTALLATION PICTURE**

Disclaimer: Caused due to improper installation initiates some related problem and losses, are beyond our company's quality assurance.