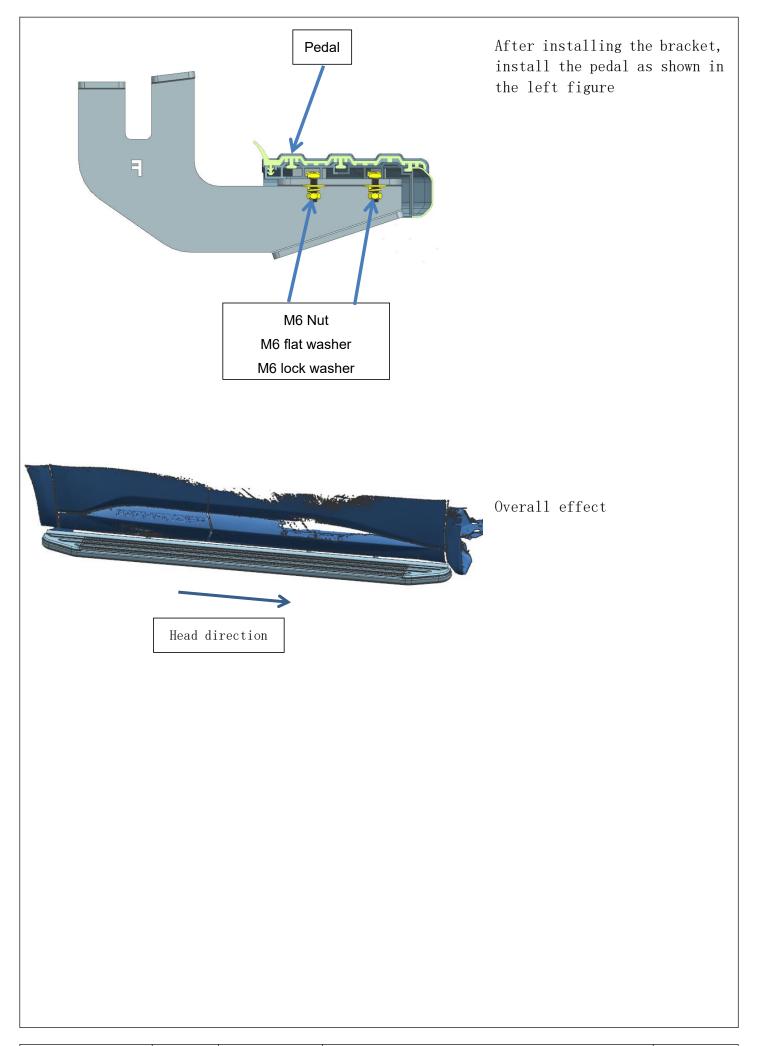

| Document No. | Issue | Date | Page |
|--------------|-------|------|------|
| RD13935      | 00    |      | 4/4  |