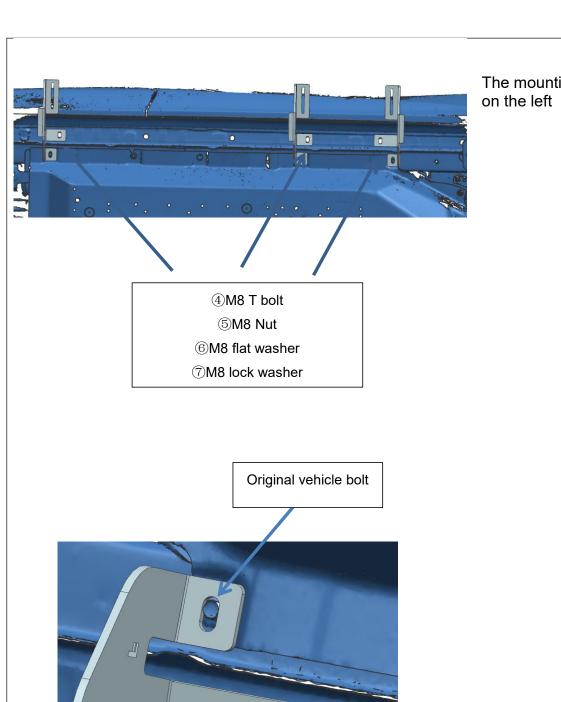

The mounting bracket is shown on the left

- **4M8 T bolt** ⑤M8 Nut
- **6M8** flat washer
- ⑦M8 lock washer

| Document No. | Issue | Date | Page |
|--------------|-------|------|------|
| RD13935      | 00    |      | 3/4  |