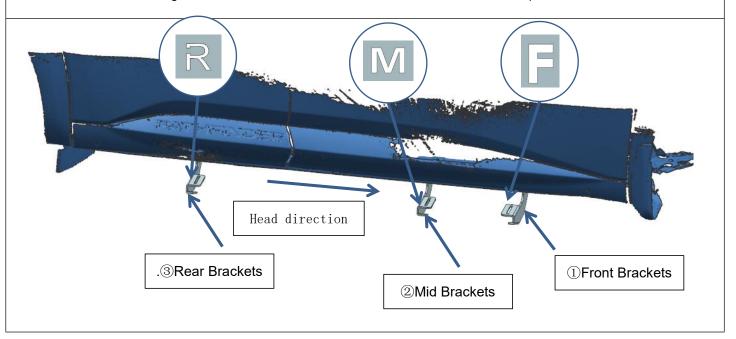

| Document No. | Issue | Date | Page |
|--------------|-------|------|------|
| RD13935      | 00    |      | 1/4  |

|                     | Please confirm if it is missing |                                 |                         |
|---------------------|---------------------------------|---------------------------------|-------------------------|
| 1. Front Brackets   | 2.Mid Brackets                  | 3.Rear Brackets                 | 4. M8 T bolt (6 pieces) |
| (2 pieces)          | (2 pieces)                      | (2 pieces)                      |                         |
|                     |                                 | Qu'                             |                         |
| 5.M8 Nut (6 pieces) | 6.M8 flat washer<br>(6 pieces)  | 7. M8 lock washer<br>(6 pieces) |                         |
|                     | (0 pieces)                      | (6 pieces)                      |                         |
|                     |                                 |                                 |                         |
|                     |                                 |                                 |                         |
|                     |                                 |                                 |                         |
|                     |                                 |                                 |                         |
|                     |                                 |                                 |                         |
|                     | 1                               | 1                               |                         |