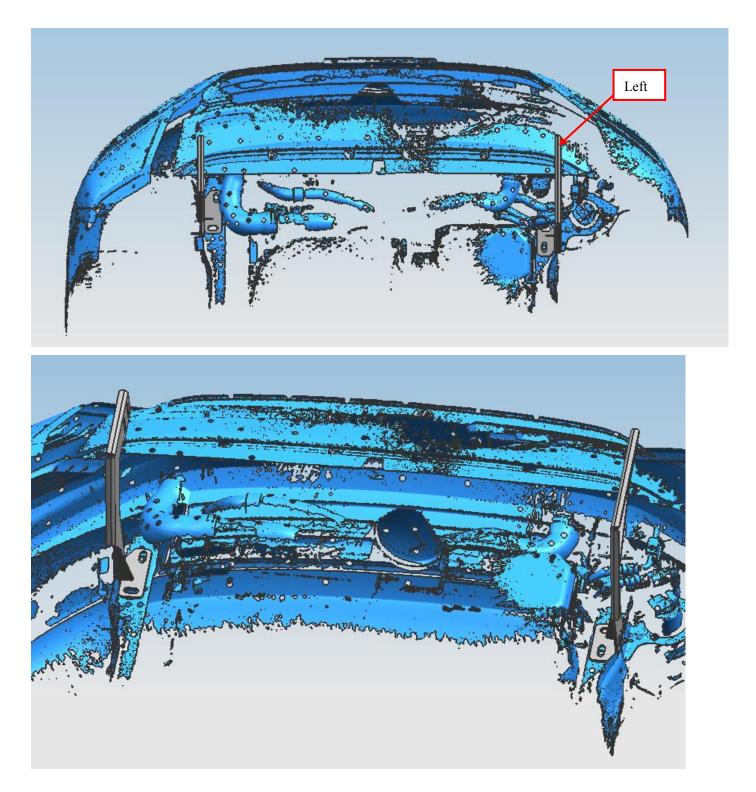

# **INSTALLATION PICTURE**

### **INSTALLATION PROCEDURES**

Step 1: Refer to the Part list to check if all the hardware are included. Step 2:Install brackets (left/right) refer to the bottom hole as shown in picture.

Step 3:Install the bracket on the corresponding hole position, but do not tighten the standard parts yet.Install the bull bar on the bracket and adjust the installation position of the bracket according to the position of the bull bar.