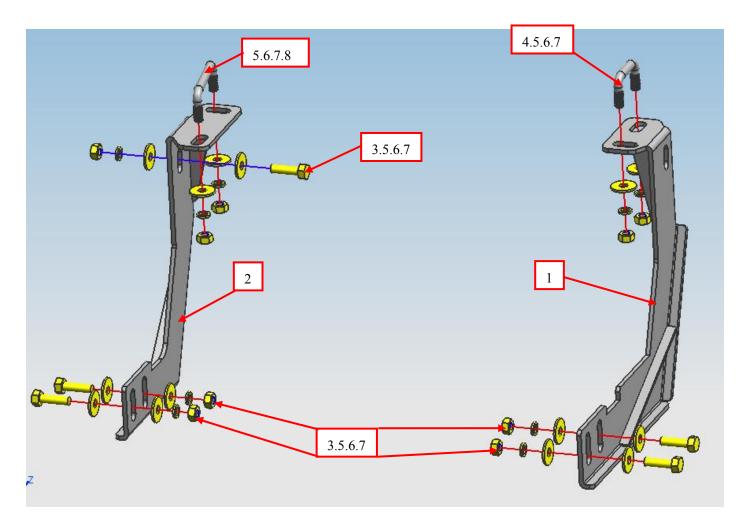

#### PART LIST

| NO.                                                               | NAME          | QTY | REMARK      | NO. | NAME          | QTY | REMARK        |
|-------------------------------------------------------------------|---------------|-----|-------------|-----|---------------|-----|---------------|
| 1                                                                 | Left Bracket  | 1   |             | 5   | Hexagon Nut   | 9   | M10           |
| 2                                                                 | Right Bracket | 1   |             | 6   | Large Washer  | 14  | Ф10*30*2.5    |
| 3                                                                 | Hexagon Bolt  | 5   | M10*35      | 7   | Spring Washer | 9   | Ф10           |
| 4                                                                 | U Bolt 1      | 1   | M10*20*54*4 | 8   | U Bolt 2      | 1   | M10*20*92*40* |
|                                                                   |               |     | 0*115       |     |               |     | 153           |
| NOTE. The breaket hildered symmetry with some installation method |               |     |             |     |               |     |               |

NOTE: The bracket bilateral symmetry with same installation method.

### **INSTALLATION PROCEDURES**

Step 1: Refer to the Part list to check if all the hardware are included. Step 2:Install brackets (left/right) refer to the bottom hole as shown in picture.

Step 3:Install the bracket on the corresponding hole position, but do not tighten the standard parts yet.Install the bull bar on the bracket and adjust the installation position of the bracket according to the position of the bull bar.