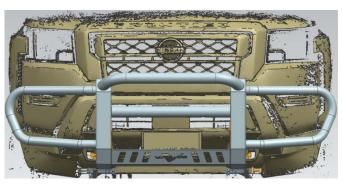

|
| Ratchet                              | Torque wrench                   | socket                              | 1 | plum wren                         | ch |                          |                                  |
|                                      |                                 |                                     |   |                                   | Õ  |                          |                                  |

Installation tools \*Please prepare these tools before installation.

#### Attentions

- The labels of fitting procedure inside the thick wireframe is particularly important. Pay attention to them in the actual installation.
- Pay attention to safety during installation.

## **Fitting Procedure**

# **Installation Instruction**













Installation Finish

### TIPS:

#### = Routine Maintenance =

Do not attach the bar to the vehicle using anchorages not intended for this purpose.

Do not use the bar for any vehicle other than those specified by the bar manufacturer.

The use of an alloy polish such as 'Auto Sol' is recommended for extra shine, however hot soapy water will also clean well.

Please use neutral detergent to wet the soft cloth or suede and so on, then clean our product.