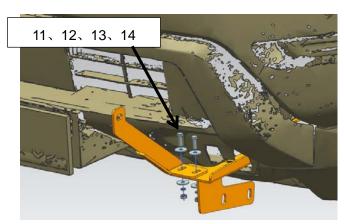

|
| Ratchet                              | Torque wrench                   | socket                              | 1 | plum wren                         | ch |                          |                                  |
|                                      |                                 |                                     |   |                                   | Õ  |                          |                                  |

Installation tools \*Please prepare these tools before installation.

#### Attentions

- The labels of fitting procedure inside the thick wireframe is particularly important. Pay attention to them in the actual installation.
- Pay attention to safety during installation.

## **Fitting Procedure**

# **Installation Instruction**













Installation Finish

### TIPS:

#### = Routine Maintenance =

Do not attach the bar to the vehicle using anchorages not intended for this purpose.

Do not use the bar for any vehicle other than those specified by the bar manufacturer.

The use of an alloy polish such as 'Auto Sol' is recommended for extra shine, however hot soapy water will also clean well.

Please use neutral detergent to wet the soft cloth or suede and so on, then clean our product.