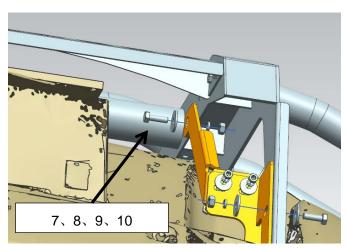

#### Attentions

- The labels of fitting procedure inside the thick wireframe is particularly important. Pay attention to them in the actual installation.
- Pay attention to safety during installation.

## **Fitting Procedure**