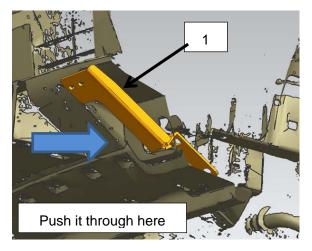

|
| Ratchet                              | Torque wrench                   | socket                              | 1 | plum wren                         | ch |                          |                                  |
|                                      |                                 |                                     |   |                                   | Õ  |                          |                                  |

Installation tools \*Please prepare these tools before installation.

#### Attentions

- The labels of fitting procedure inside the thick wireframe is particularly important. Pay attention to them in the actual installation.
- Pay attention to safety during installation.

## **Fitting Procedure**

# **Installation Instruction**













Installation Finish

### TIPS:

#### = Routine Maintenance =

Do not attach the bar to the vehicle using anchorages not intended for this purpose.

Do not use the bar for any vehicle other than those specified by the bar manufacturer.

The use of an alloy polish such as 'Auto Sol' is recommended for extra shine, however hot soapy water will also clean well.

Please use neutral detergent to wet the soft cloth or suede and so on, then clean our product.