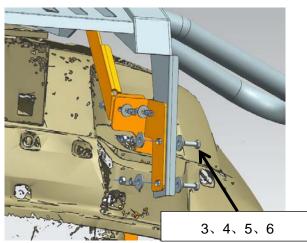

|
| Ratchet                              | Torque wrench                   | socket                              | 1 | plum wren                         | ch |                          |                                  |
|                                      |                                 |                                     |   |                                   | Õ  |                          |                                  |

Installation tools \*Please prepare these tools before installation.

#### Attentions

- The labels of fitting procedure inside the thick wireframe is particularly important. Pay attention to them in the actual installation.
- Pay attention to safety during installation.

## **Fitting Procedure**

# **Installation Instruction**













Installation Finish

### TIPS:

#### = Routine Maintenance =

Do not attach the bar to the vehicle using anchorages not intended for this purpose.

Do not use the bar for any vehicle other than those specified by the bar manufacturer.

The use of an alloy polish such as 'Auto Sol' is recommended for extra shine, however hot soapy water will also clean well.

Please use neutral detergent to wet the soft cloth or suede and so on, then clean our product.