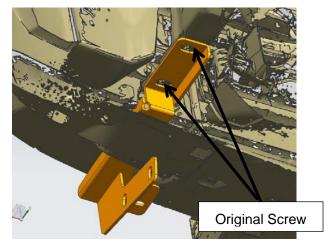

|
| Ratchet                              | Torque wrench                   | socket                              | 1 | plum wren                         | ch |                          |                                  |
|                                      |                                 |                                     |   |                                   | Õ  |                          |                                  |

Installation tools \*Please prepare these tools before installation.

#### Attentions

- The labels of fitting procedure inside the thick wireframe is particularly important. Pay attention to them in the actual installation.
- Pay attention to safety during installation.

## **Fitting Procedure**

# **Installation Instruction**













Installation Finish

### TIPS:

#### = Routine Maintenance =

Do not attach the bar to the vehicle using anchorages not intended for this purpose.

Do not use the bar for any vehicle other than those specified by the bar manufacturer.

The use of an alloy polish such as 'Auto Sol' is recommended for extra shine, however hot soapy water will also clean well.

Please use neutral detergent to wet the soft cloth or suede and so on, then clean our product.