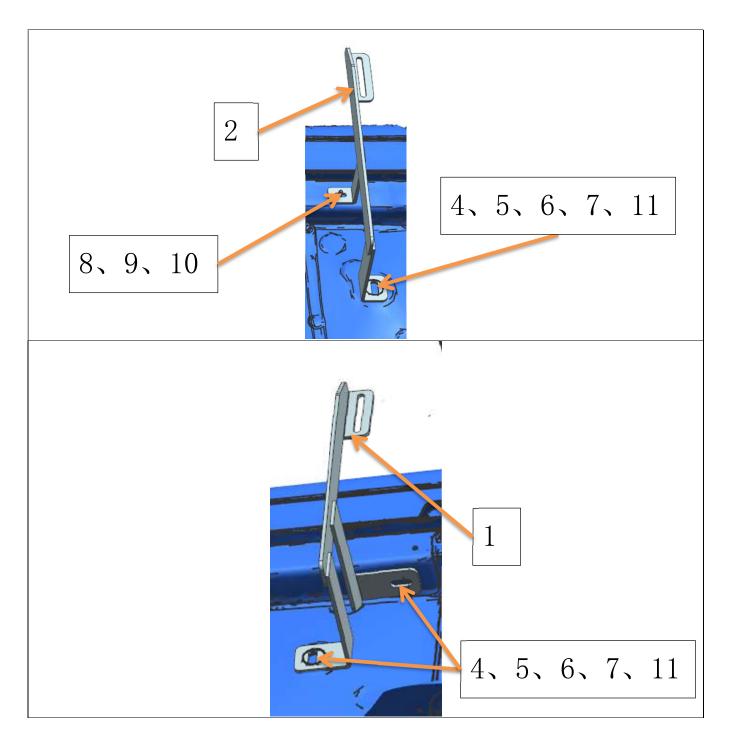

#### Attentions

- The labels of fitting procedure inside the thick wireframe is particularly important. Pay attention to them in the actual installation.
- Pay attention to safety during installation.