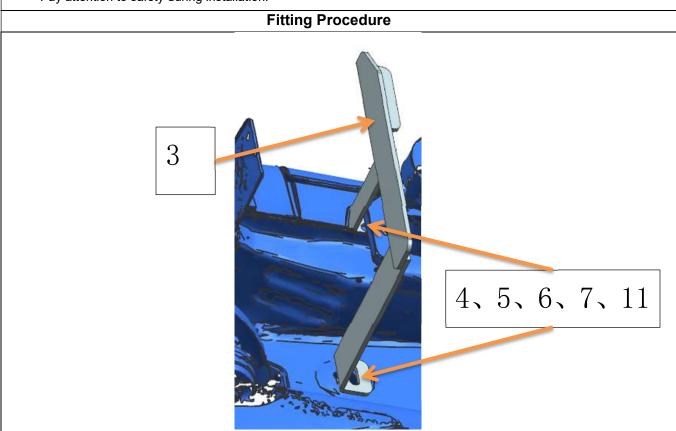

#### Attentions

- The labels of fitting procedure inside the thick wireframe is particularly important. Pay attention to them in the actual installation.
- Pay attention to safety during installation.