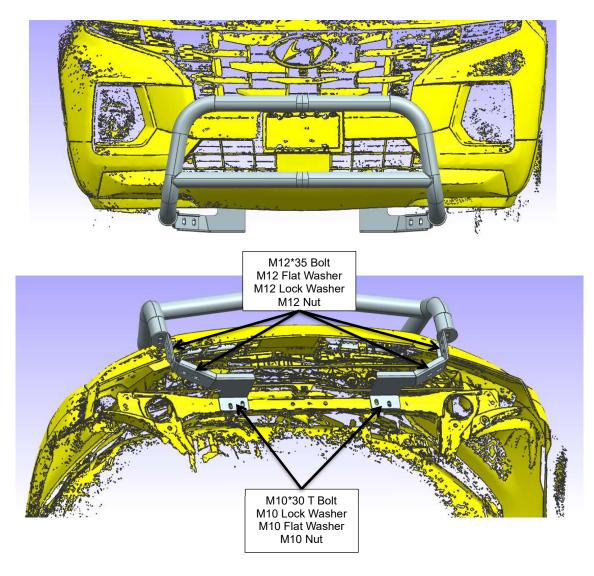

| Mounting bracket 1    | Mounting bracket 2            | M10*30 T Bolt                 | M12*35 Bolt           | M12 Lock Washer | M12 Flat Washer |
|-----------------------|-------------------------------|-------------------------------|-----------------------|-----------------|-----------------|
| (2 pieces L/R)        | (2 pieces L/R)                | (4 pieces)                    | (8 pieces)            | (8 pieces)      | (16 pieces)     |
|                       | • • • •                       | P                             |                       | Ø               | O               |
| M12 Nut<br>(8 pieces) | M10 Lock Washer<br>(4 pieces) | M10 Flat Washer<br>(4 pieces) | M10 Nut<br>(4 pieces) |                 |                 |
| Ø                     | Ð                             | O                             |                       |                 |                 |
| Attentions            |                               |                               |                       |                 |                 |

- The labels of fitting procedure inside the thick wireframe is particularly important. Pay attention to them in the actual installation.
- Pay attention to safety during installation.

# Installation sequence