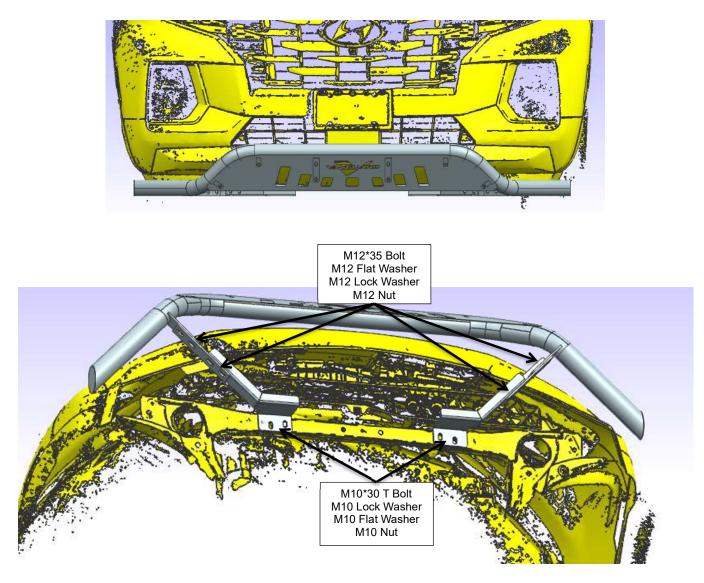

r                             |                       | Ð               | O               |
| M12 Nut<br>(8 pieces)     | M10 Lock Washer<br>(4 pieces)            | M10 Flat Washer<br>(4 pieces) | M10 Nut<br>(4 pieces) |                 |                 |
|                           | Ð                                        | O                             | Ø                     |                 |                 |
|                           |                                          |                               |                       |                 |                 |

- The labels of fitting procedure inside the thick wireframe is particularly important. Pay attention to them in the actual installation.
- Pay attention to safety during installation.

# Installation sequence



#### TIPS:

#### = Routine Maintenance =

1) Please use neutral detergent to wet the soft cloth or suede and so on, then clean our product.

## 💓 Note

- Do not use any hard objects such as brushes. Otherwise, it will cause surface scratches.
- Please protect the product from gasoline, light fuel, fuel oil, brake fuel, engine oil, paint thinner, sulphuric acid(battery liquid), wax remover, etc. Otherwise, it will cause product discoloration and dyeing. In case product come into contact with above objects, please use neutral detergent to wet the soft cloth or suede and so on, then clean our product and wash it with water quickly.