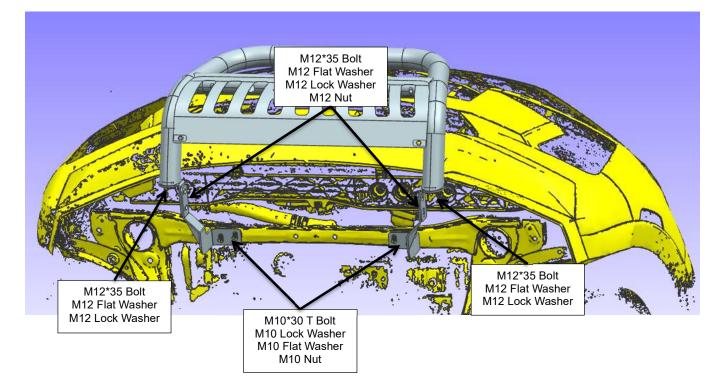

| (4 pieces)                    | (6 pieces)            | (6 pieces)      | (10 pieces)     |
|                                     |                               | r                             |                       | Ð               | O               |
| M12 Nut<br>(4 pieces)               | M10 Lock Washer<br>(4 pieces) | M10 Flat Washer<br>(4 pieces) | M10 Nut<br>(4 pieces) |                 |                 |
| Ø                                   | Ð                             | O                             |                       |                 |                 |

- The labels of fitting procedure inside the thick wireframe is particularly important. Pay attention to them in the actual installation.
- Pay attention to safety during installation.

# Installation sequence



#### TIPS:

#### = Routine Maintenance =

1) Please use neutral detergent to wet the soft cloth or suede and so on, then clean our product.

## 🏹 Note

- Do not use any hard objects such as brushes. Otherwise, it will cause surface scratches.
- Please protect the product from gasoline, light fuel, fuel oil, brake fuel, engine oil, paint thinner, sulphuric acid(battery liquid), wax remover, etc. Otherwise, it will cause product discoloration and dyeing. In case product come into contact with above objects, please use neutral detergent to wet the soft cloth or suede and so on, then clean our product and wash it with water quickly.