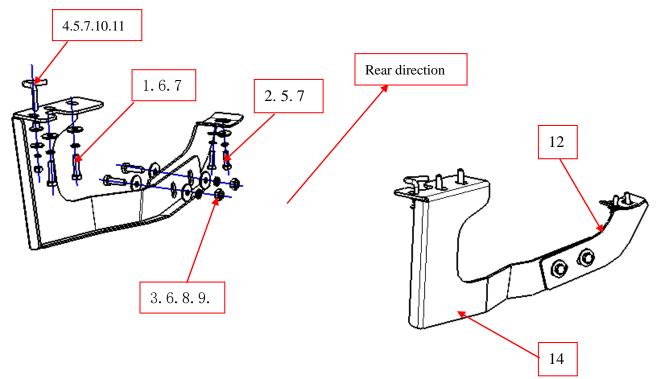

## PART LIST

| NO.                                                      | NAME           | QTY | REMARK             | NO. | NAME           | QTY | REMARK |
|----------------------------------------------------------|----------------|-----|--------------------|-----|----------------|-----|--------|
| 1                                                        | Hex Head Bolts | 4   | M10X1.25X35LB      | 8   | Spring Washer  | 8   | Φ10LB  |
| 2                                                        | Hex Head Bolts | 4   | M8X25LB            | 9   | Hexagon Nut    | 4   | M10LB  |
| 3                                                        | Hex Head Bolts | 4   | M10X35LB           | 10  | Hexagon Nut    | 2   | M8LB   |
| 4                                                        | Special Bolts  | 2   | M08X35             | 11  | Special Sleeve | 2   |        |
| 5                                                        | Large Washer   | 6   | $\Phi$ 8X25X2. OLB | 12  | Left Bracket   | 1   |        |
| 6                                                        | Large Washer   | 12  | Φ10x30x2.5LB       | 13  | Right Bracket  | 1   |        |
| 7                                                        | Spring Washer  | 6   | Φ8LB               | 14  | Bracket        | 1   |        |
|                                                          |                |     |                    | 15  | Bracket        | 1   |        |
| The installation is the same on the left and right sides |                |     |                    |     |                |     |        |

## **INSTALLATION PICTURES**

Disclaimer: Caused due to improper installation initiates or some related problem and losses, are beyond our company's quality assurance.