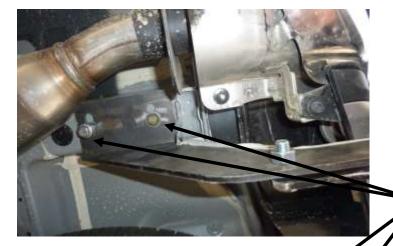

## **INSTALLATION PROCEDURE**

- **1.** Pls prepare the tools for installation, follow as: 12-14 \( 17-19 \) wrench.
- 2. Put the mount bracket into the girder of the car, and tighten it with M10-1.25\*30 Hex bolt.
- 3. Install the Rear Guard on the mount bracket ,and tighten it with It M12\*30 Hex bolt
- 4. Installation is finished.

Do periodic inspections to the installation to ensure all hardware is secure and

tight.

M10-1.25\*30 HEX HEAD BOLTS M10 FLAT WASHERS M10 LOCK WASHERS

M12X30 HEX HEAD BOLTS M12 FLAT WASHERS M12 LOCK WASHERS M12 HEX NUT