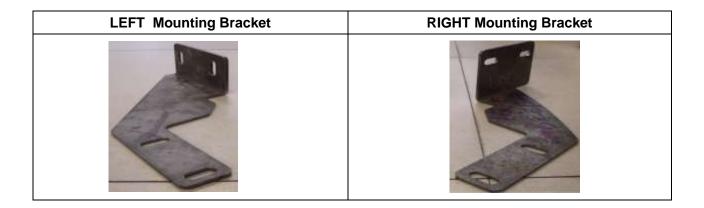

## Rear Guard Hyundai Santa Fe / Kia Sorento

| PART LIST: |                        |     |                            |
|------------|------------------------|-----|----------------------------|
| QTY        | PART DESCRIPTION       | QTY | PART DESCRIPTION           |
| 1          | Rear Guard             | 4   | M12 LOCK WASHERS           |
| 1          | LEFT Mounting Bracket  | 4   | M12 HEX NUT                |
| 1          | RIGHT Mounting Bracket | 4   | M10-1.25*30 HEX HEAD BOLTS |
| 4          | M12X30 HEX HEAD BOLTS  | 4   | M10 FLAT WASHERS           |
| 8          | M12 FLAT WASHERS       | 4   | M10 LOCK WASHERS           |