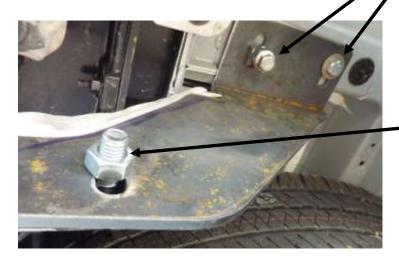

## **INSTALLATION PROCEDURE**

- **1.** Pls prepare the tools for installation, follow as: 12-14 \( 17-19 \) wrench.
- 2. Put the mount bracket into the girder of the car, and tighten it with M10-1.25\*30 Hex bolt.
- 3. Install the Rear Guard on the mount bracket ,and tighten it with It M12\*30 Hex bolt
- 4. Installation is finished.

Do periodic inspections to the installation to ensure all hardware is secure and

tight.

M10-1.25\*30 HEX HEAD BOLTS M10 FLAT WASHERS M10 LOCK WASHERS

M12X30 HEX HEAD BOLTS M12 FLAT WASHERS M12 LOCK WASHERS M12 HEX NUT