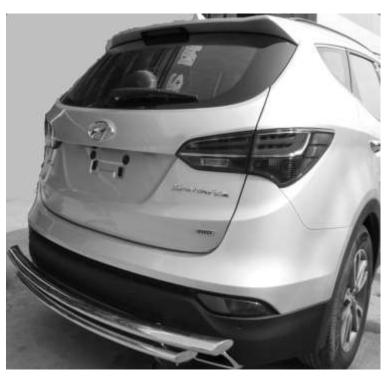

## Rear Guard Hyundai Santa Fe / Kia Sorento

| PART LIST: |                        |     |                            |
|------------|------------------------|-----|----------------------------|
| QTY        | PART DESCRIPTION       | QTY | PART DESCRIPTION           |
| 1          | Rear Guard             | 4   | M12 LOCK WASHERS           |
| 1          | LEFT Mounting Bracket  | 4   | M12 HEX NUT                |
| 1          | RIGHT Mounting Bracket | 4   | M10-1.25*30 HEX HEAD BOLTS |
| 4          | M12X30 HEX HEAD BOLTS  | 4   | M10 FLAT WASHERS           |
| 8          | M12 FLAT WASHERS       | 4   | M10 LOCK WASHERS           |