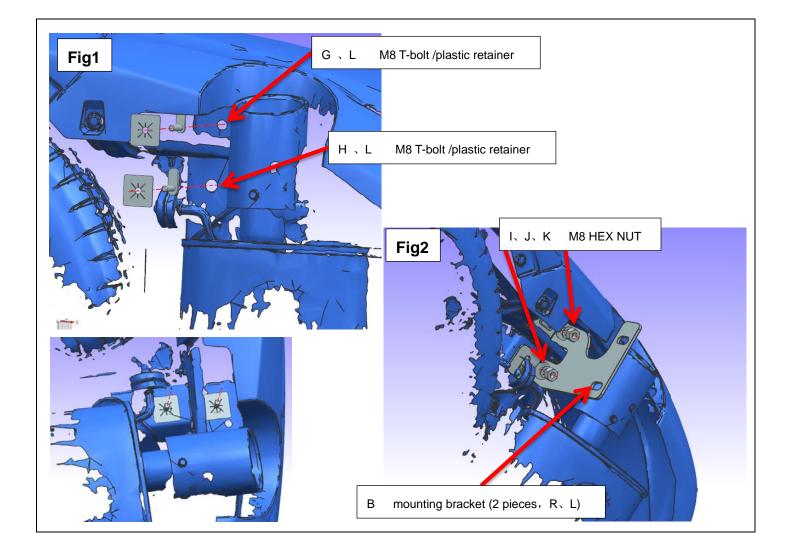

| A、read guard<br>(1 pieces)              | B、 mounting<br>bracket<br>(2 pieces, R、L) | C、M12*30 hex<br>bolt<br>(4 piece)       | D、M12 (Φ12.5*<br>Φ30*T2)<br>Flat Washer<br>(8 pieces) | E、M12 Lock<br>Washer (4<br>pieces) | F、M12 HEX Nu<br>(4 pieces)              |
|-----------------------------------------|-------------------------------------------|-----------------------------------------|-------------------------------------------------------|------------------------------------|-----------------------------------------|
| the second                              |                                           |                                         | O                                                     | Ğ                                  |                                         |
| G、M8 T-BOLTS<br>(30*12*3)<br>(2 pieces) | H、M8 T-BOLTS<br>(35*13*5)<br>(2 pieces    | I、M8 (Φ8.4*Φ<br>22*T1.5)<br>Flat Washer | J、M8 Lock<br>Washer (4<br>pieces)                     | K、M8 HEX Nut<br>(4 pieces)         | L、M8 plastic<br>retainers<br>(4 pieces) |
| T                                       |                                           | (4 pieces)                              | pieces)                                               |                                    |                                         |
| Installation t                          | ools *Please pr                           | epare these tools b                     | efore installation.                                   |                                    |                                         |
| wrench 13/14                            |                                           | wrench 17/19                            |                                                       |                                    |                                         |
| 2/0                                     |                                           | 2/0                                     |                                                       |                                    |                                         |
| Attentions                              |                                           |                                         |                                                       |                                    |                                         |
| - The labels of actual installa         |                                           | nside the thick wire fra                | me is particularly imp                                | portant. Pay attenti               | on to them in the                       |
| - Pay attention                         | to safety during ir                       | stallation.                             |                                                       |                                    |                                         |