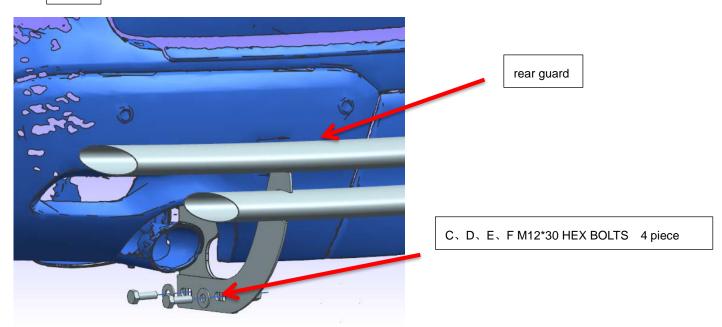

| A、read guard<br>(1 pieces)              | B、 mounting<br>bracket<br>(2 pieces, R、L) | C、M12*30 hex<br>bolt<br>(4 piece)       | D、M12 (Φ12.5*<br>Φ30*T2)<br>Flat Washer<br>(8 pieces) | E、M12 Lock<br>Washer (4<br>pieces) | F、M12 HEX Nu<br>(4 pieces)              |
|-----------------------------------------|-------------------------------------------|-----------------------------------------|-------------------------------------------------------|------------------------------------|-----------------------------------------|
| the second                              |                                           |                                         | O                                                     | Ğ                                  |                                         |
| G、M8 T-BOLTS<br>(30*12*3)<br>(2 pieces) | H、M8 T-BOLTS<br>(35*13*5)<br>(2 pieces    | I、M8 (Φ8.4*Φ<br>22*T1.5)<br>Flat Washer | J、M8 Lock<br>Washer (4<br>pieces)                     | K、M8 HEX Nut<br>(4 pieces)         | L、M8 plastic<br>retainers<br>(4 pieces) |
| T                                       |                                           | (4 pieces)                              | pieces)                                               |                                    |                                         |
| Installation t                          | ools *Please pr                           | epare these tools b                     | efore installation.                                   |                                    |                                         |
| wrench 13/14                            |                                           | wrench 17/19                            |                                                       |                                    |                                         |
| 2/0                                     |                                           | 2/0                                     |                                                       |                                    |                                         |
| Attentions                              |                                           |                                         |                                                       |                                    |                                         |
| - The labels of actual installa         |                                           | nside the thick wire fra                | me is particularly imp                                | portant. Pay attenti               | on to them in the                       |
| - Pay attention                         | to safety during ir                       | stallation.                             |                                                       |                                    |                                         |