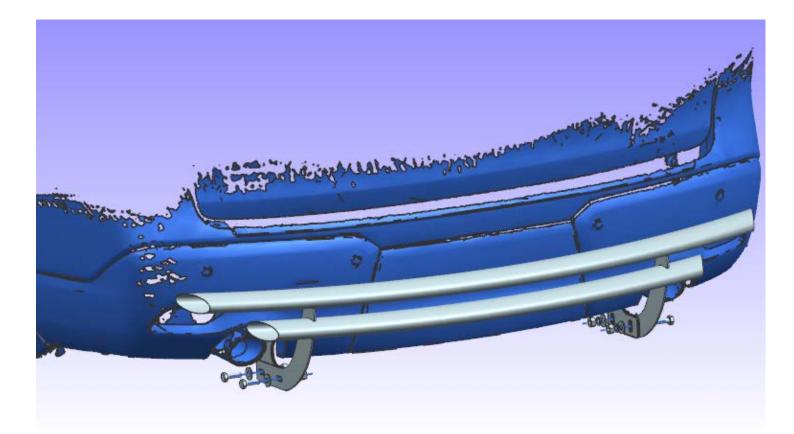

| A、read guard<br>(1 pieces)              | B、 mounting<br>bracket<br>(2 pieces, R、L) | C、M12*30 hex<br>bolt<br>(4 piece)       | D、M12 (Φ12.5*<br>Φ30*T2)<br>Flat Washer<br>(8 pieces) | E、M12 Lock<br>Washer (4<br>pieces) | F、M12 HEX Nu<br>(4 pieces)              |
|-----------------------------------------|-------------------------------------------|-----------------------------------------|-------------------------------------------------------|------------------------------------|-----------------------------------------|
| the second                              |                                           |                                         | O                                                     | Ğ                                  |                                         |
| G、M8 T-BOLTS<br>(30*12*3)<br>(2 pieces) | H、M8 T-BOLTS<br>(35*13*5)<br>(2 pieces    | I、M8 (Φ8.4*Φ<br>22*T1.5)<br>Flat Washer | J、M8 Lock<br>Washer (4<br>pieces)                     | K、M8 HEX Nut<br>(4 pieces)         | L、M8 plastic<br>retainers<br>(4 pieces) |
| T                                       |                                           | (4 pieces)                              | pieces)                                               |                                    |                                         |
| Installation t                          | ools *Please pr                           | epare these tools b                     | efore installation.                                   |                                    |                                         |
| wrench 13/14                            |                                           | wrench 17/19                            |                                                       |                                    |                                         |
| 2/0                                     |                                           | 2/0                                     |                                                       |                                    |                                         |
| Attentions                              |                                           |                                         |                                                       |                                    |                                         |
| - The labels of actual installa         |                                           | nside the thick wire fra                | me is particularly imp                                | portant. Pay attenti               | on to them in the                       |
| - Pay attention                         | to safety during ir                       | stallation.                             |                                                       |                                    |                                         |

Fig3