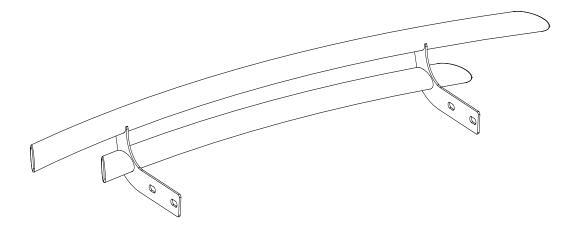

| A、read guard<br>(1 pieces)              | B、 mounting<br>bracket<br>(2 pieces, R、L) | C、M12*30 hex<br>bolt<br>(4 piece)       | D、M12 (Φ12.5*<br>Φ30*T2)<br>Flat Washer<br>(8 pieces) | E、M12 Lock<br>Washer (4<br>pieces) | F、M12 HEX Nu<br>(4 pieces)              |
|-----------------------------------------|-------------------------------------------|-----------------------------------------|-------------------------------------------------------|------------------------------------|-----------------------------------------|
| the second                              |                                           |                                         | O                                                     | Ğ                                  |                                         |
| G、M8 T-BOLTS<br>(30*12*3)<br>(2 pieces) | H、M8 T-BOLTS<br>(35*13*5)<br>(2 pieces    | I、M8 (Φ8.4*Φ<br>22*T1.5)<br>Flat Washer | J、M8 Lock<br>Washer (4<br>pieces)                     | K、M8 HEX Nut<br>(4 pieces)         | L、M8 plastic<br>retainers<br>(4 pieces) |
| T                                       |                                           | (4 pieces)                              | pieces)                                               |                                    |                                         |
| Installation t                          | ools *Please pr                           | epare these tools b                     | efore installation.                                   |                                    |                                         |
| wrench 13/14                            |                                           | wrench 17/19                            |                                                       |                                    |                                         |
| 2/0                                     |                                           | 2/0                                     |                                                       |                                    |                                         |
| Attentions                              |                                           |                                         |                                                       |                                    |                                         |
| - The labels of actual installa         |                                           | nside the thick wire fra                | me is particularly imp                                | portant. Pay attenti               | on to them in the                       |
| - Pay attention                         | to safety during ir                       | stallation.                             |                                                       |                                    |                                         |