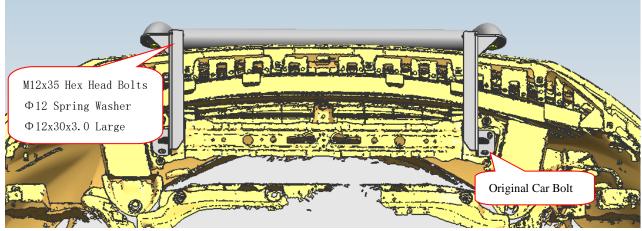

## PART LIST

| NO.                                                      | NAME         | QTY | REMARK | NO. | NAME           | QTY | REMARK     |
|----------------------------------------------------------|--------------|-----|--------|-----|----------------|-----|------------|
| 1                                                        | GRILLE GUARD | 1   |        | 4   | Hex Head Bolts | 2   | M12x35     |
| 2                                                        | L-BRACKET    | 1   |        | 5   | Spring Washer  | 2   | Φ12        |
| 3                                                        | R-BRACKET    | 1   |        | 6   | Large Washer   | 2   | Φ12x30x3.0 |
| The installation is the same on the left and right sides |              |     |        |     |                |     |            |

## INSTALLATION PICTURE

Step 1: Refer to Part List to check if all hard ware are included.

Step 2: Refer to the following pictures to assemble the side panel and brackets on the two main tubes.

Step 3: Install the bar body on the bracket and adjust the mounting position of the bracket according to the position of the bar body

Step 4: Check if all hard ware are installed and then fasten all to complete the installation.

Disclaimer: Caused due to improper installation initiates or some related problem and losses, are beyond our company's quality assurance.