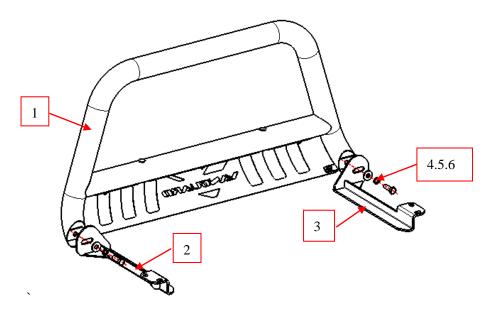

## PART LIST

| NO.                                                      | NAME         | QTY | REMARK | NO. | NAME           | QTY | REMARK     |
|----------------------------------------------------------|--------------|-----|--------|-----|----------------|-----|------------|
| 1                                                        | GRILLE GUARD | 1   |        | 4   | Hex Head Bolts | 2   | M12x35     |
| 2                                                        | L-BRACKET    | 1   |        | 5   | Spring Washer  | 2   | Φ12        |
| 3                                                        | R-BRACKET    | 1   |        | 6   | Large Washer   | 2   | Φ12x30x3.0 |
| The installation is the same on the left and right sides |              |     |        |     |                |     |            |

## INSTALLATION PICTURE

Step 1: Refer to Part List to check if all hard ware are included.

Step 2: Refer to the following pictures to assemble the side panel and brackets on the two main tubes.

Step 3: Install the bar body on the bracket and adjust the mounting position of the bracket according to the position of the bar body