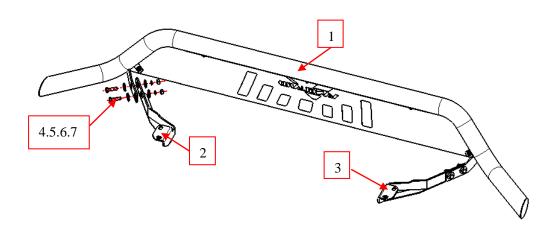

## PART LIST

| NO.                                                      | NAME           | QTY | REMARK | NO. | NAME          | QTY | REMARK     |
|----------------------------------------------------------|----------------|-----|--------|-----|---------------|-----|------------|
| 1                                                        | GRILLE GUARD   | 1   |        | 5   | Spring Washer | 4   | Ф10        |
| 2                                                        | L-BRACKET      | 1   |        | 6   | Large Washer  | 8   | Ф10х30х2.5 |
| 3                                                        | R-BRACKET      | 1   |        | 7   | Hexagon Nut   | 4   | M10        |
| 4                                                        | Hex Head Bolts | 4   | M10x35 | 8   |               |     |            |
| The installation is the same on the left and right sides |                |     |        |     |               |     |            |

## INSTALLATION PICTURE

- Step 1: Refer to Part List to check if all hard ware are included.
- Step 2: Refer to the following pictures to assemble the side panel and brackets on the two main tubes.
- Step 3: Install the bar body on the bracket and adjust the mounting position of the bracket according to the position of the bar body