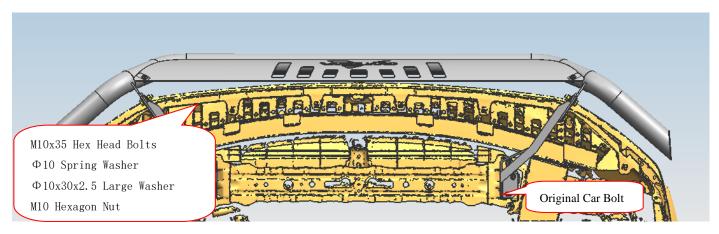

## PART LIST

| NO.                                                      | NAME           | QTY | REMARK | NO. | NAME          | QTY | REMARK     |
|----------------------------------------------------------|----------------|-----|--------|-----|---------------|-----|------------|
| 1                                                        | GRILLE GUARD   | 1   |        | 5   | Spring Washer | 4   | Ф10        |
| 2                                                        | L-BRACKET      | 1   |        | 6   | Large Washer  | 8   | Ф10х30х2.5 |
| 3                                                        | R-BRACKET      | 1   |        | 7   | Hexagon Nut   | 4   | M10        |
| 4                                                        | Hex Head Bolts | 4   | M10x35 | 8   |               |     |            |
| The installation is the same on the left and right sides |                |     |        |     |               |     |            |

## INSTALLATION PICTURE

- Step 1: Refer to Part List to check if all hard ware are included.
- Step 2: Refer to the following pictures to assemble the side panel and brackets on the two main tubes.
- Step 3: Install the bar body on the bracket and adjust the mounting position of the bracket according to the position of the bar body