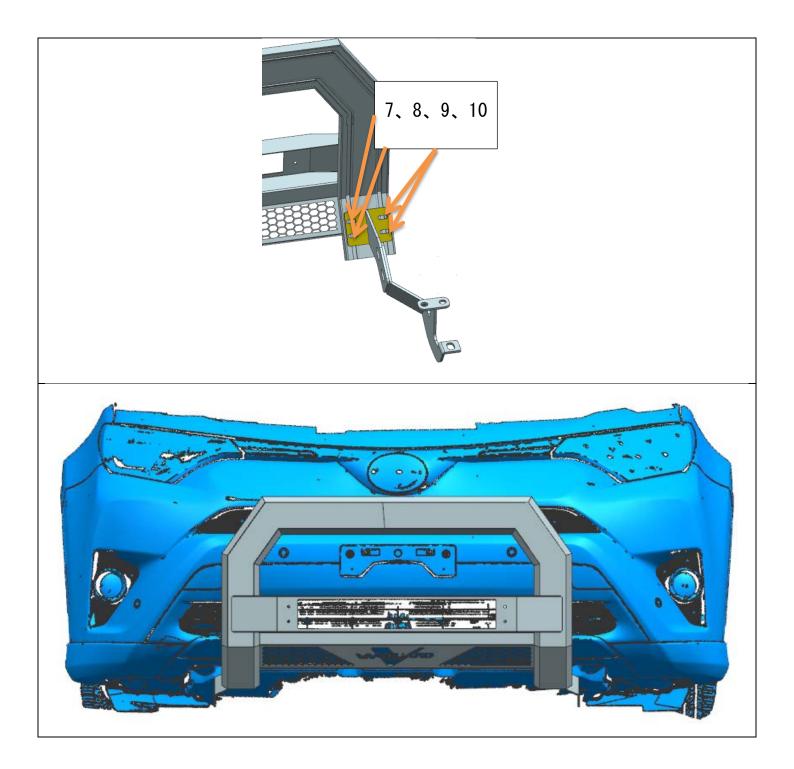

#### Attentions

- The labels of fitting procedure inside the thick wireframe is particularly important. Pay attention to them in the actual installation.
- Pay attention to safety during installation.