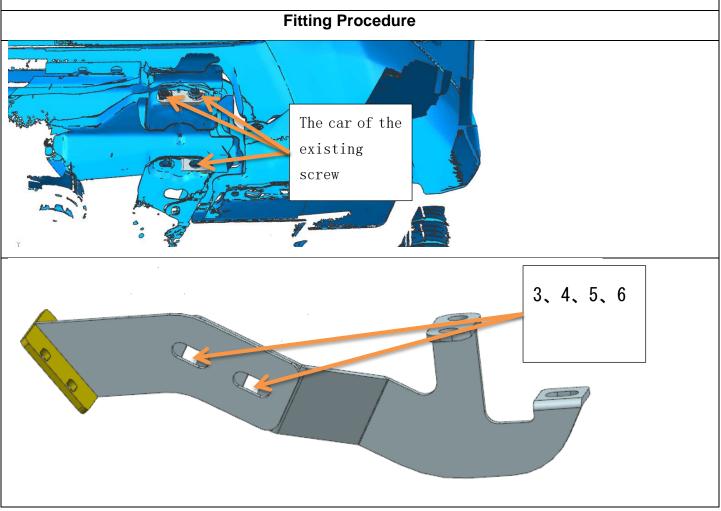

#### Attentions

- The labels of fitting procedure inside the thick wireframe is particularly important. Pay attention to them in the actual installation.
- Pay attention to safety during installation.