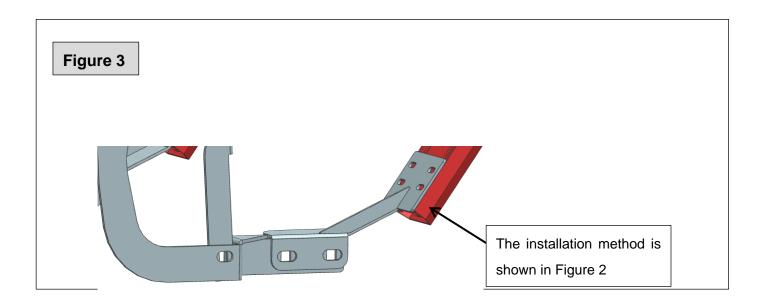

## Attentions

- The labels of fitting procedure inside the thick wireframe is particularly important. Pay attention to them in the actual installation.
- Pay attention to safety during installation.