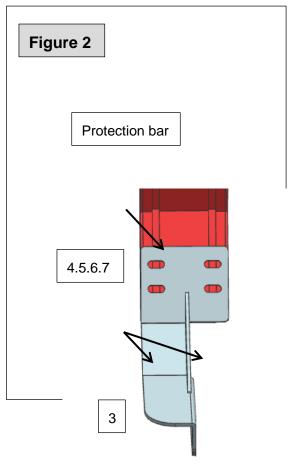

## Attentions

- The labels of fitting procedure inside the thick wireframe is particularly important. Pay attention to them in the actual installation.
- Pay attention to safety during installation.