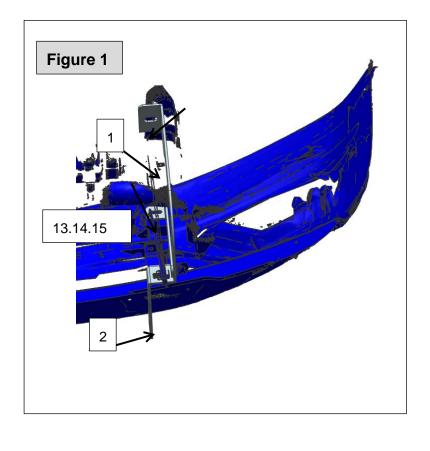

## Attentions

- The labels of fitting procedure inside the thick wireframe is particularly important. Pay attention to them in the actual installation.
- Pay attention to safety during installation.

# Installation instructions

Front