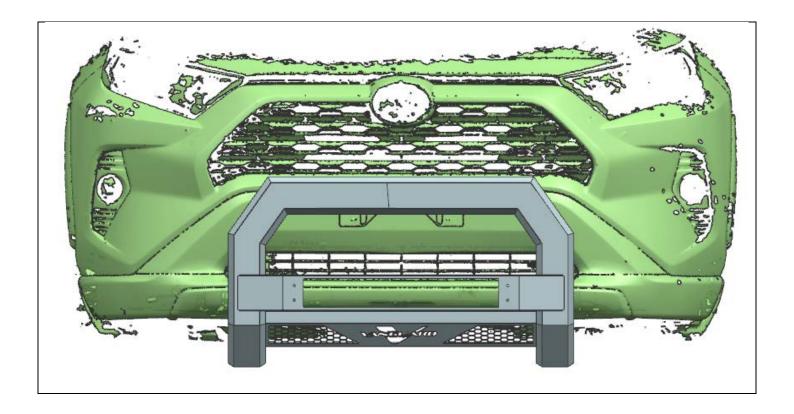

|                                              |
| <ul> <li>Attentions</li> </ul>                                                                                       | 1                                 | 1                                | 1                                | <u>1                                    </u> |
| - The labels of fitting procedure inside the thick wireframe is particularly important. Pay attention to them in the |                                   |                                  |                                  |                                              |

- The labels of fitting procedure inside the thick wireframe is particularly important. Pay attention to them in the actual installation.
- Pay attention to safety during installation.





### TIPS:

#### = Routine Maintenance =

1) Please use neutral detergent to wet the soft cloth or suede and so on, then clean our product.

# 🥡 Note

- Do not use any hard objects such as brushes. Otherwise, it will cause surface scratches.
- Please protect the product from gasoline, light fuel, fuel oil, brake fuel, engine oil, paint thinner, sulphuric acid(battery liquid), wax remover, etc. Otherwise, it will cause product discoloration and dyeing. In case product come into contact with above objects, please use neutral detergent to wet the soft cloth or suede and so on, then clean our product and wash it with water quickly.