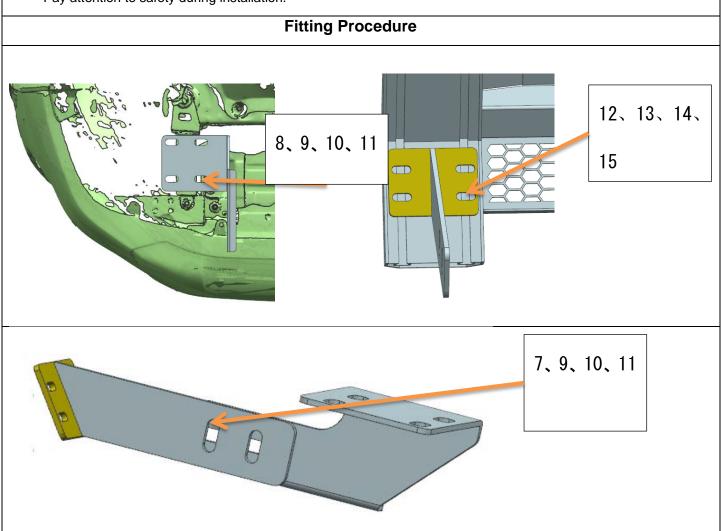

| Product Composition                                                                                                  | *Please confirm if it is missing. |                                  |                                  |                                              |
|----------------------------------------------------------------------------------------------------------------------|-----------------------------------|----------------------------------|----------------------------------|----------------------------------------------|
| 1. MOUNT BRACKET 1<br>(2 pieces)                                                                                     | 2. MOUNT BRACKET 2<br>(2 pieces)  | 3. M6*20 Bolt (4 pieces)         | 4. M6 Flat Washer (4 pieces)     | 5. M6 Lock<br>Washer (4 pieces)              |
|                                                                                                                      |                                   |                                  |                                  | Ø                                            |
| 6. M6 Bolt(4 pieces)                                                                                                 | 7. M10*35 Bolt (4 pieces)         | 8. U Bolt(4 pieces)              | 9. M10 Flat Washer (8 pieces)    | 10. M10 Lock<br>Washer (8 pieces)            |
|                                                                                                                      |                                   |                                  |                                  | Ø                                            |
| 11. M10 Bolt(8 pieces)                                                                                               | 12. M8*20 Bolt (8 pieces)         | 13. M8 Flat Washer<br>(8 pieces) | 14. M8 Lock Washer<br>(8 pieces) | 15. M8 Nut(8<br>pieces)                      |
|                                                                                                                      |                                   |                                  |                                  |                                              |
| <ul> <li>Attentions</li> </ul>                                                                                       | 1                                 | 1                                | 1                                | <u>1                                    </u> |
| - The labels of fitting procedure inside the thick wireframe is particularly important. Pay attention to them in the |                                   |                                  |                                  |                                              |

- The labels of fitting procedure inside the thick wireframe is particularly important. Pay attention to them in the actual installation.
- Pay attention to safety during installation.