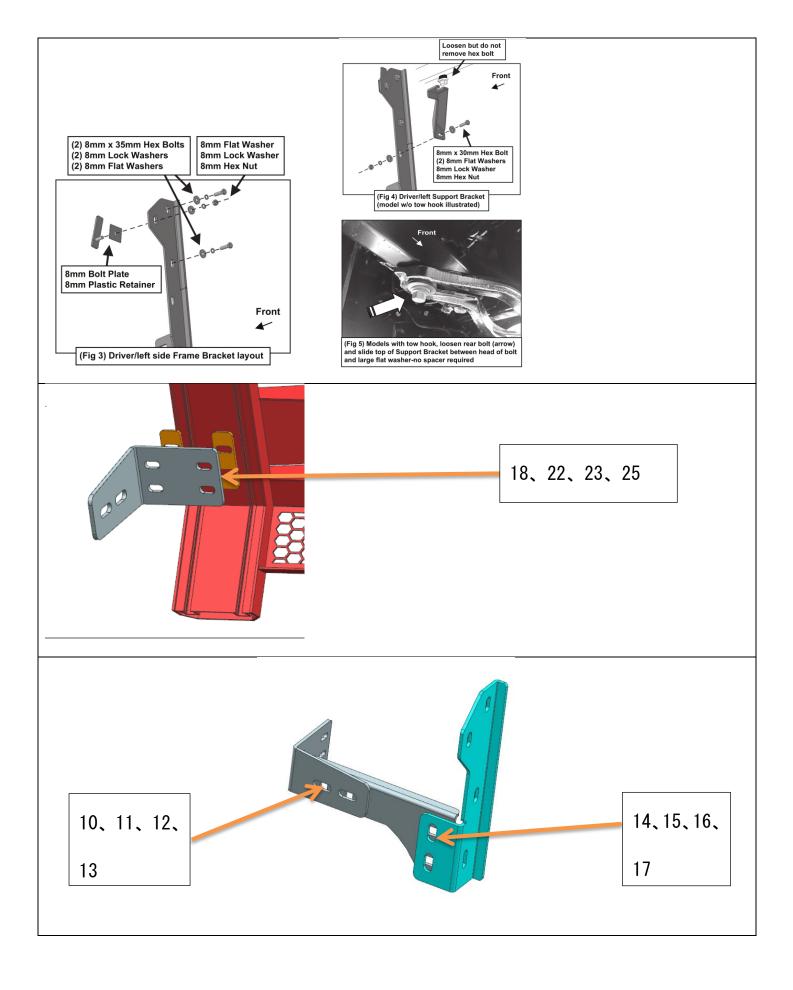

| Product Composition                                                                                                                       | *Please confirm if it is miss    | ing.                               |                                    |                                    |
|-------------------------------------------------------------------------------------------------------------------------------------------|----------------------------------|------------------------------------|------------------------------------|------------------------------------|
| 1. MOUNT BRACKET 1<br>(2 pieces)                                                                                                          | 2. MOUNT BRACKET 2<br>(2 pieces) | 3. MOUNT<br>BRACKET 3(2<br>pieces) | 4. MOUNT<br>BRACKET 4(2<br>pieces) | 5. MOUNT<br>BRACKET 5(4<br>pieces) |
| -00                                                                                                                                       |                                  |                                    |                                    |                                    |
| 6. M6*20 Bolt (4 pieces)                                                                                                                  | 7. M6 Flat Washer (4 pieces)     | 8. M6 Lock Washer<br>(4 pieces)    | 9. M6 Bolt(4 pieces)               | 10. M10*35 Bolt (4 pieces)         |
|                                                                                                                                           |                                  |                                    |                                    |                                    |
| 11. M10 Flat Washer (8 pieces)                                                                                                            | 12. M10 Lock Washer (4 pieces)   | 13. M10 Bolt(4 pieces)             | 14. M12*35 Bolt ( 4 pieces )       | 15. M12 Flat<br>Washer (8 pieces)  |
| 0                                                                                                                                         |                                  |                                    |                                    | 0                                  |
| 16. M12 Lock Washer (4 pieces)                                                                                                            | 17. M12 Bolt(4 pieces)           | 18. M8*20 Bolt (8 pieces)          | 19. M8*30 Bolt ( 2 pieces )        | 20. M8*35 Bolt (4 pieces)          |
|                                                                                                                                           |                                  |                                    |                                    |                                    |
| 21. M8×30 T Bolt(2 pieces)                                                                                                                | 22. M8 Flat Washer (18 pieces)   | 23. M8 Lock Washer<br>(16 pieces)  | 24. M8 Bolt(8 pieces)              | 25. M8 Nut(8 pieces)               |
| Ĩ                                                                                                                                         |                                  | Ø                                  |                                    |                                    |
| 26.M8 Plastic Retainer(2 pieces)                                                                                                          |                                  |                                    |                                    |                                    |
| Attentions                                                                                                                                |                                  |                                    |                                    |                                    |
| - The labels of fitting procedure inside the thick wireframe is particularly important. Pay attention to them in the actual installation. |                                  |                                    |                                    |                                    |
| - Pay attention to safety during installation.                                                                                            |                                  |                                    |                                    |                                    |

Fitting Procedure