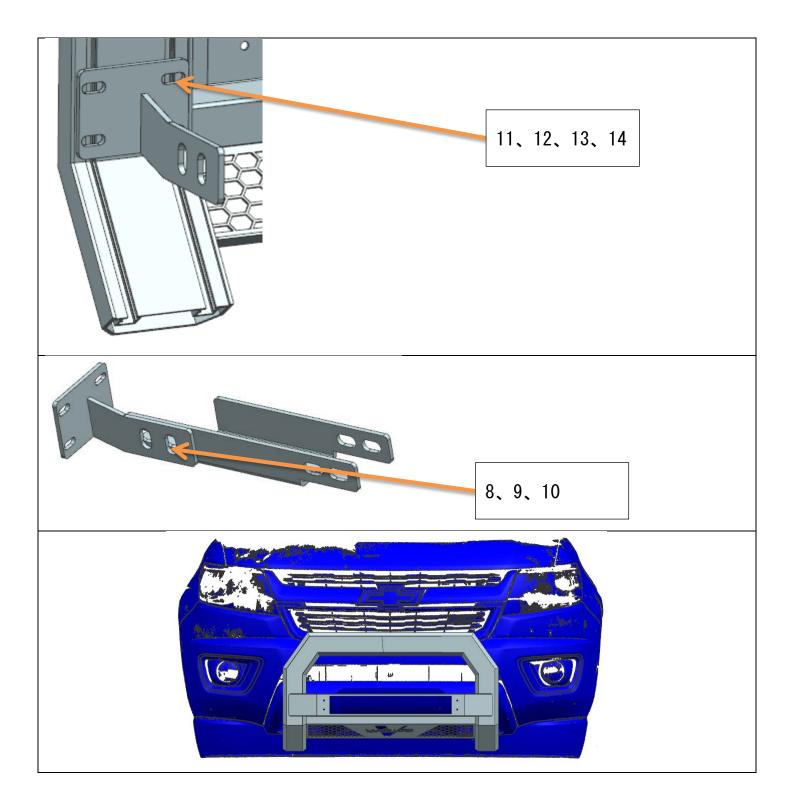

| Product Composition                                                  | *Please confirm if it is miss    | ing.                             |                                   |                                 |
|----------------------------------------------------------------------|----------------------------------|----------------------------------|-----------------------------------|---------------------------------|
| 1. MOUNT BRACKET 1<br>(2 pieces)                                     | 2. MOUNT BRACKET 2<br>(2 pieces) | 3. M6*20 Bolt (4 pieces)         | 4. M6 Flat Washer (4 pieces)      | 5. M6 Lock<br>Washer (4 pieces) |
|                                                                      |                                  |                                  | 0                                 | <u>(</u>                        |
| 6. M6 Bolt(4 pieces)                                                 | 7. M12*80 Bolt (4 pieces)        | 8. M12*35 Bolt (4 pieces)        | 9. M12 Flat Washer<br>(16 pieces) | 10. M12 Lock<br>Bolt(8 pieces)  |
|                                                                      |                                  |                                  |                                   |                                 |
| 11. M8*20 Bolt (8 pieces)                                            | 12. M8 Flat Washer (8 pieces)    | 13. M8 Lock Washer<br>(8 pieces) | 14. M8 Bolt(8 pieces)             |                                 |
|                                                                      | 0                                | Ø                                |                                   |                                 |
| • Attentions                                                         | I                                |                                  |                                   |                                 |
| <ul> <li>The labels of fitting p<br/>actual installation.</li> </ul> | rocedure inside the thick wir    | eframe is particularly           | important. Pay attentio           | on to them in the               |
| - Pay attention to safet                                             | y during installation.           |                                  |                                   |                                 |
| Fitting Procedure                                                    |                                  |                                  |                                   |                                 |
| 7, 9, 10                                                             |                                  |                                  |                                   |                                 |