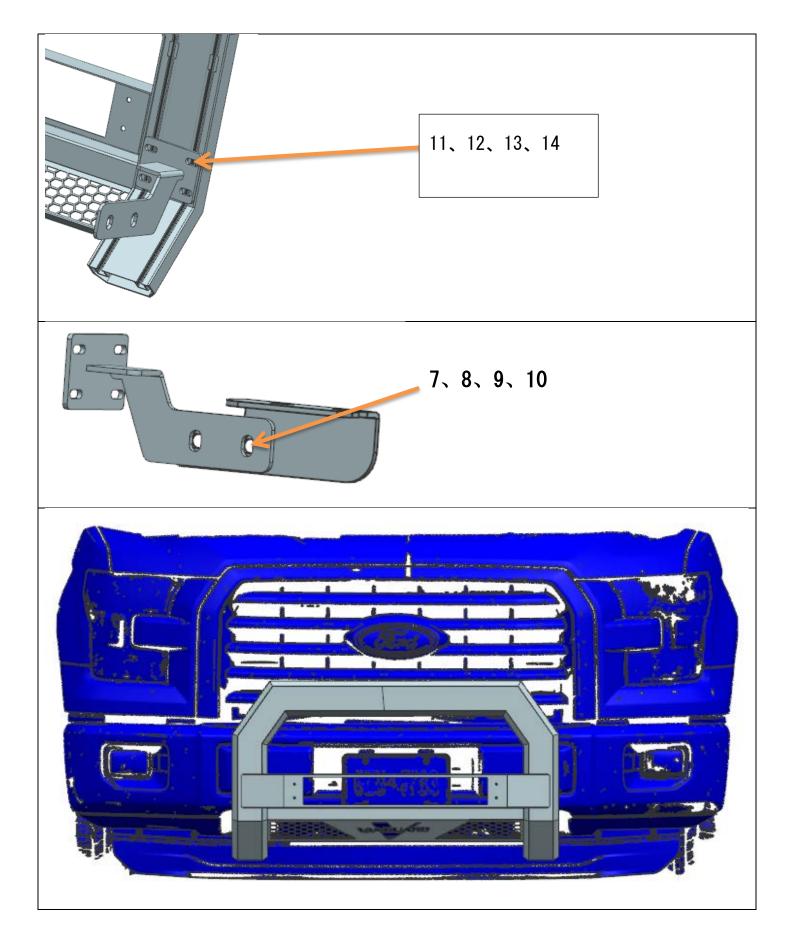

| Product Composition                                                  | *Please confirm if it is missing. |                                  |                                  |                                 |
|----------------------------------------------------------------------|-----------------------------------|----------------------------------|----------------------------------|---------------------------------|
| 1. MOUNT BRACKET 1<br>(2 pieces)                                     | 2. MOUNT BRACKET 2<br>(2 pieces)  | 3. M6*20 Bolt (4 pieces)         | 4. M6 Flat Washer (4 pieces)     | 5. M6 Lock<br>Washer (4 pieces) |
|                                                                      |                                   |                                  |                                  | Ø                               |
| 6. M6 Bolt(4 pieces)                                                 | 7. M12*35 Bolt (4 pieces)         | 8. M12 Flat<br>Washer (8 pieces) | 9. M12 Lock Washer<br>(4 pieces) | 10. M12 Bolt(4 pieces)          |
|                                                                      |                                   |                                  |                                  |                                 |
| 11. M8*20 Bolt (8 pieces)                                            | 12. M8 Flat Washer (8 pieces)     | 13. M8 Lock Washer<br>(8 pieces) | 14. M8 Nut(8 pieces)             |                                 |
|                                                                      |                                   | Ø                                |                                  |                                 |
| Attentions                                                           | 1                                 | 1                                | 1                                | 1                               |
| <ul> <li>The labels of fitting p<br/>actual installation.</li> </ul> | procedure inside the thick wir    | eframe is particularly           | important. Pay attentio          | on to them in the               |

- Pay attention to safety during installation.

| Fitting Procedure  |
|--------------------|
|                    |
| Original car screw |
|                    |