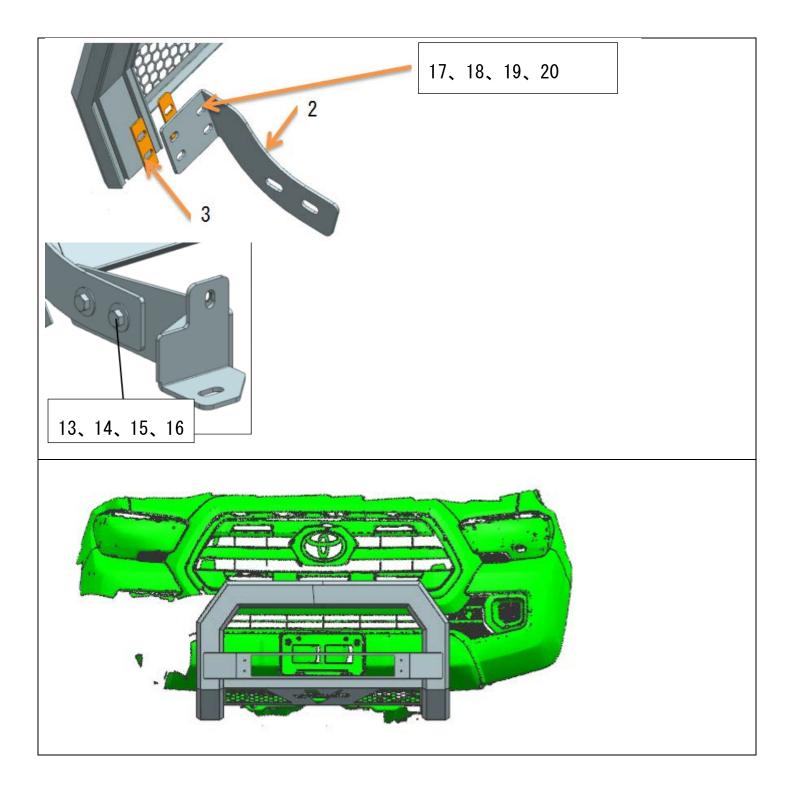

| Product Composition               | tion *Please confirm if it is missing. |                                    |                                   |                                              |
|-----------------------------------|----------------------------------------|------------------------------------|-----------------------------------|----------------------------------------------|
| 1. MOUNT BRACKET 1<br>(2 pieces)  | 2. MOUNT BRACKET 2<br>(2 pieces)       | 3. MOUNT<br>BRACKET 3(4<br>pieces) | 4. M6*20 Bolt (4<br>pieces)       | 5. M6 Flat<br>Washer (4 pieces)              |
| 6. M6 Lock Washer (4 pieces)      | 7. M6 Bolt(4 pieces)                   | 8. M10*120 Bolt (2<br>pieces)      | 9. M10 Flat Washer<br>(2 pieces)  | 10. Φ48*Φ12*5.0<br>Flat Washer (2<br>pieces) |
| 11. M10 Lock Washer (2<br>pieces) | 12. M10 Bolt(2 pieces)                 | 13. M12*30 Bolt (4<br>pieces)      | 14. M12 Flat Washer<br>(8 pieces) | 15. M12 Lock<br>Washer (4 pieces)            |
| 16. M12 Bolt(4 pieces)            | 17. M8*20 Bolt (8 pieces)              | 18. M8 Flat Washer<br>(8 pieces)   | 19. M8 Lock Washer<br>(8 pieces)  | 20. M8 Bolt(8 pieces)                        |

#### Attentions

- The labels of fitting procedure inside the thick wireframe is particularly important. Pay attention to them in the actual installation.
- Pay attention to safety during installation.

## **Fitting Procedure**