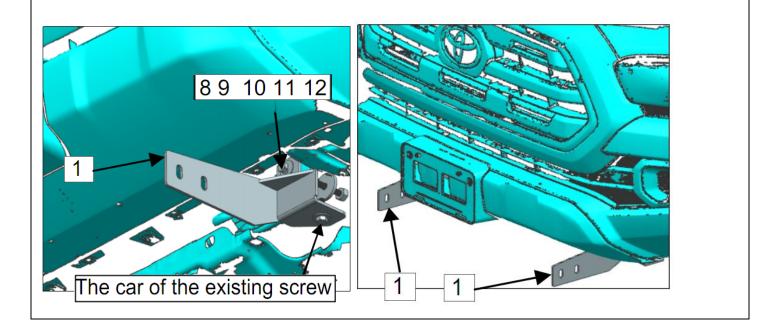

| Product Composition               | tion *Please confirm if it is missing. |                                    |                                   |                                              |
|-----------------------------------|----------------------------------------|------------------------------------|-----------------------------------|----------------------------------------------|
| 1. MOUNT BRACKET 1<br>(2 pieces)  | 2. MOUNT BRACKET 2<br>(2 pieces)       | 3. MOUNT<br>BRACKET 3(4<br>pieces) | 4. M6*20 Bolt (4<br>pieces)       | 5. M6 Flat<br>Washer (4 pieces)              |
| 6. M6 Lock Washer (4 pieces)      | 7. M6 Bolt(4 pieces)                   | 8. M10*120 Bolt (2<br>pieces)      | 9. M10 Flat Washer<br>(2 pieces)  | 10. Φ48*Φ12*5.0<br>Flat Washer (2<br>pieces) |
| 11. M10 Lock Washer (2<br>pieces) | 12. M10 Bolt(2 pieces)                 | 13. M12*30 Bolt (4<br>pieces)      | 14. M12 Flat Washer<br>(8 pieces) | 15. M12 Lock<br>Washer (4 pieces)            |
| 16. M12 Bolt(4 pieces)            | 17. M8*20 Bolt (8 pieces)              | 18. M8 Flat Washer<br>(8 pieces)   | 19. M8 Lock Washer<br>(8 pieces)  | 20. M8 Bolt(8 pieces)                        |

#### Attentions

- The labels of fitting procedure inside the thick wireframe is particularly important. Pay attention to them in the actual installation.
- Pay attention to safety during installation.

## **Fitting Procedure**