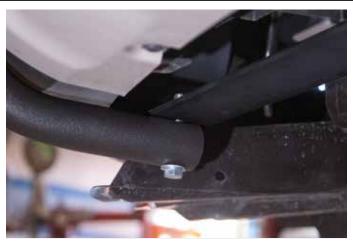

2

Attach the brace with (1) 5/16" Flat Washer and (1) Lock Washer per side.

Attach the Light Bar as shown with (1) 3/8" x 1.75" Hex Bolt, (1) Flat Washer, (1) 3/4" Nylon Spacer, (1) Flat Washer, (1) Lock Washer, and (1) Hex Nut per side.

Cut the splash guard as shown by the tape.

Carefully reattach the bumper cover with the Upper Brackets through the grill as shown.

6

8

10

Attach the Light Bar to the Lower Brace with (1) 3/8" x 2.5" Hex Bolt, (2) Flat Washers, (1) Lock Washer, and (1) Hex Nut.