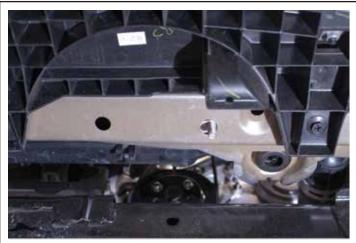

Cut the splash guard as shown by the tape.

Carefully reattach the bumper cover with the Upper Brackets through the grill as shown.

6

8

10

Attach the Light Bar to the Lower Brace with (1) 3/8" x 2.5" Hex Bolt, (2) Flat Washers, (1) Lock Washer, and (1) Hex Nut.

Cut the splash guard by following the outer crease until the bar clears.

9

5

7