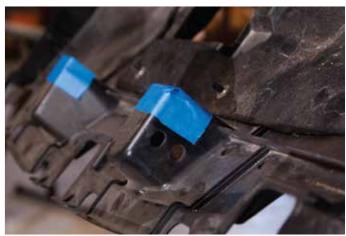

Cut the splash guard as shown by the tape.

Carefully reattach the bumper cover with the Upper Brackets through the grill as shown.

6

8

10

Attach the Light Bar to the Lower Brace with (1) 3/8" x 2.5" Hex Bolt, (2) Flat Washers, (1) Lock Washer, and (1) Hex Nut.

Cut the splash guard by following the outer crease until the bar clears.

9

5

7