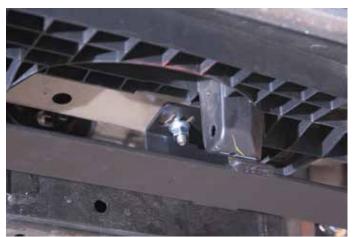

## **INSTALLATION INSTRUCTIONS**

1

Remove the front bumper cover and the foam piece in front of the bumper beam.

Attach (2) Upper Brackets to the bumper beam. Fasten with (1) 5/16' Flat Washer, Lock Washer, and Hex Nut on each Bolt Plate.

Insert (4) 5/16" Bolt Plates into the holes shown. Slide the Bolt Plates towards the center of the vehicle.

Insert (2) 5/16" Bolt Plates into the outer holes on the lower radiator support. Hold up the brace to verify fitment.