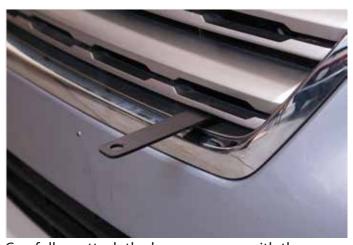

Cut the splash guard as shown by the tape.

Carefully reattach the bumper cover with the Upper Brackets through the grill as shown.

6

8

10

Attach the Light Bar to the Lower Brace with (1) 3/8" x 2.5" Hex Bolt, (2) Flat Washers, (1) Lock Washer, and (1) Hex Nut.