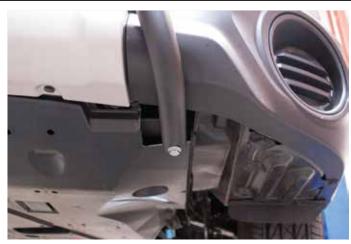

Cut the splash guard as shown by the tape.

Carefully reattach the bumper cover with the Upper Brackets through the grill as shown.

6

8

10

Attach the Light Bar to the Lower Brace with (1) 3/8" x 2.5" Hex Bolt, (2) Flat Washers, (1) Lock Washer, and (1) Hex Nut.

Cut the splash guard by following the outer crease until the bar clears.

9

5

7