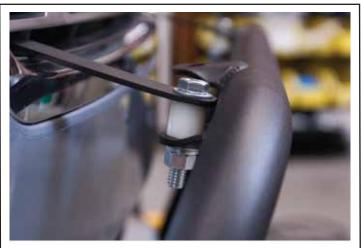

2

Attach the brace with (1) 5/16" Flat Washer and (1) Lock Washer per side.

Attach the Light Bar as shown with (1) 3/8" x 1.75" Hex Bolt, (1) Flat Washer, (1) 3/4" Nylon Spacer, (1) Flat Washer, (1) Lock Washer, and (1) Hex Nut per side.