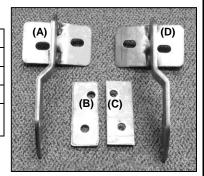

### PARTS LIST:

| 1 | Sport Bar                           | 4  | 12-1.75mm x 30mm Hex Head Bolts |
|---|-------------------------------------|----|---------------------------------|
| 1 | Passenger Side Mounting Bracket (D) | 4  | 12mm Nylock Nuts                |
| 1 | Driver Side Mounting Bracket (A)    | 4  | 12mm Lock Washers               |
| 1 | Passenger Side Double Nut Plate (C) | 4  | 12-1.75mm x 35mm Hex Head Bolts |
| 1 | Driver Side Double Nut Plate (B)    | 12 | 12mm ID x 37mm OD x3mm Flat     |
|   |                                     |    | Washers                         |