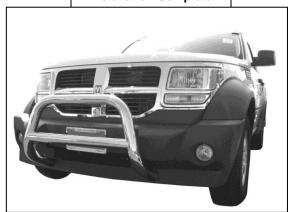

of the Mounting Bracket and trough Double Nut Plate. Do not tighten at this time.
- **6.** Repeat steps 3-5 for driver side.
- 7. Position Bull Bar on the outer side of Mounting Brackets. Install Bull Bar onto Mounting Brackets using the included (4) 12-1.75mm x 30mm Hex Head Bolts, (4) 12mm Nylock Nuts, and (8) 12mm Flat Washers (Figure 4). Do not tighten at this time.
- 8. Level and adjust Bull Bar as desired; then tighten all hardware at this time.
- 9. Do periodic inspections to the installation to make sure that all hardware is secure and tight.



Figure 1

12mm Head Hex Bolt, 12mm Flat Washer, & 12mm Lock Washer



Figure 2

# Passenger Side Shown

Figure 3

# Passenger Side Shown



Figure 4

12mm Hex Head Bolts, 12mm Nylock Nuts, & 12mm Flat Washers

# **Installation Complete**



Figure 5