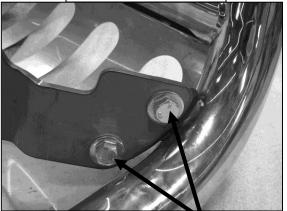

## PROCEDURE:

- 1. REMOVE CONTENTS FROM BOX. VERIFY ALL PARTS ARE PRESENT. READ INSTRUCTIONS CAREFULLY BEFORE STARTING INSTALLATION.
- **2.** From underside of vehicle, remove the passenger and driver side rubber shroud located by the bumper air inlet (Figure 1).
- **3.** Through bumper air inlet, insert passenger side Double Nut Plate through existing hole on the radiator support (Figure 2). **NOTE:** Use the larger round hole on the radiator support to insert Double Nut Plate.
- **4.** Center holes on the Double Nut Plate with holes on the radiator support.
- 5. Hang passenger side Mounting Bracket into position by partially treading (1) 12-1.50mm x 35mm Hex Head Bolt, (1) 12mm Flat Washer, and (1) 12mm Lock Washer on the inner side of the Mounting Bracket and trough already inserted Double Nut Plate (Figure 3). From underside of vehicle proceed to install another Bolt with Washer and Lock Washer on the outer side of the Mounting Bracket and trough Double Nut Plate. Do not tighten at this time.
- **6.** Repeat steps 3-5 for driver side.
- 7. Position Bull Bar on the outer side of Mounting Brackets. Install Bull Bar onto Mounting Brackets using the included (4) 12-1.75mm x 30mm Hex Head Bolts, (4) 12mm Nylock Nuts, and (8) 12mm Flat Washers (Figure 4). Do not tighten at this time.
- 8. Level and adjust Bull Bar as desired; then tighten all hardware at this time.
- 9. Do periodic inspections to the installation to make sure that all hardware is secure and tight.

# Passenger Side Shown

Figure 4

12mm Hex Head Bolts, 12mm Nylock Nuts, & 12mm Flat Washers