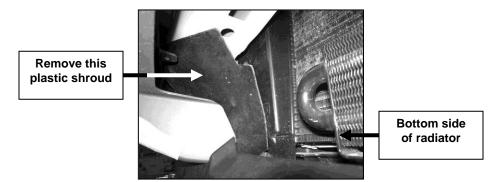

## PROCEDURE:

- 1. REMOVE CONTENTS FROM BOX. VERIFY ALL PARTS ARE PRESENT. READ INSTRUCTIONS CAREFULLY BEFORE STARTING INSTALLATION.
- **2.** From underside of vehicle, remove the passenger and driver side rubber shroud located by the bumper air inlet (Figure 1).
- **3.** Through bumper air inlet, insert passenger side Double Nut Plate through existing hole on the radiator support (Figure 2). **NOTE:** Use the larger round hole on the radiator support to insert Double Nut Plate.
- **4.** Center holes on the Double Nut Plate with holes on the radiator support.
- 5. Hang passenger side Mounting Bracket into position by partially treading (1) 12-1.50mm x 35mm Hex Head Bolt, (1) 12mm Flat Washer, and (1) 12mm Lock Washer on the inner side of the Mounting Bracket and trough already inserted Double Nut Plate (Figure 3). From underside of vehicle proceed to install another Bolt with Washer and Lock Washer on the outer side of the Mounting Bracket and trough Double Nut Plate. Do not tighten at this time.
- **6.** Repeat steps 3-5 for driver side.
- 7. Position Bull Bar on the outer side of Mounting Brackets. Install Bull Bar onto Mounting Brackets using the included (4) 12-1.75mm x 30mm Hex Head Bolts, (4) 12mm Nylock Nuts, and (8) 12mm Flat Washers (Figure 4). Do not tighten at this time.
- 8. Level and adjust Bull Bar as desired; then tighten all hardware at this time.
- 9. Do periodic inspections to the installation to make sure that all hardware is secure and tight.

Figure 1

12mm Head Hex Bolt, 12mm Flat Washer, & 12mm Lock Washer

Figure 2