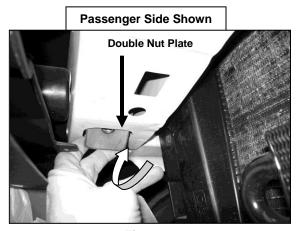

## PROCEDURE:

- 1. REMOVE CONTENTS FROM BOX. VERIFY ALL PARTS ARE PRESENT. READ INSTRUCTIONS CAREFULLY BEFORE STARTING INSTALLATION.
- **2.** From underside of vehicle, remove the passenger and driver side rubber shroud located by the bumper air inlet (Figure 1).
- **3.** Through bumper air inlet, insert passenger side Double Nut Plate through existing hole on the radiator support (Figure 2). **NOTE:** Use the larger round hole on the radiator support to insert Double Nut Plate.
- **4.** Center holes on the Double Nut Plate with holes on the radiator support.
- 5. Hang passenger side Mounting Bracket into position by partially treading (1) 12-1.50mm x 35mm Hex Head Bolt, (1) 12mm Flat Washer, and (1) 12mm Lock Washer on the inner side of the Mounting Bracket and trough already inserted Double Nut Plate (Figure 3). From underside of vehicle proceed to install another Bolt with Washer and Lock Washer on the outer side of the Mounting Bracket and trough Double Nut Plate. Do not tighten at this time.
- **6.** Repeat steps 3-5 for driver side.
- 7. Position Bull Bar on the outer side of Mounting Brackets. Install Bull Bar onto Mounting Brackets using the included (4) 12-1.75mm x 30mm Hex Head Bolts, (4) 12mm Nylock Nuts, and (8) 12mm Flat Washers (Figure 4). Do not tighten at this time.
- 8. Level and adjust Bull Bar as desired; then tighten all hardware at this time.
- 9. Do periodic inspections to the installation to make sure that all hardware is secure and tight.

# Passenger Side Shown

Figure 3