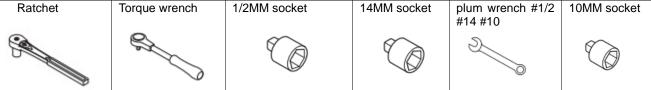

## 2356B

## Installation Instruction

Thank you very much for choosing our products.

Please read the installation instruction carefully before using our product and be sure to fully understand the contents mentioned above for subsequent installation.

In addition, please keep properly the installation instruction for product maintenance in future.

#### Attention

- The following symbols are used in this installation instruction.
- Non-compliance may cause the problems with vehicle. Please do not install that is not recorded in this instruction.
- Please forgive that we are not responsible for any consequences arising from the installation not according to our installation instruction.





• Installation tools \*Please prepare these tools before installation.

### Attentions

- The labels of fitting procedure inside the thick wireframe is particularly important. Pay attention to them in the actual installation.
- Pay attention to safety during installation.

### **Fitting Procedure**

# **Installation Instruction**









## TIPS:

### = Routine Maintenance =

Do not attach the bar to the vehicle using anchorages not intended for this purpose.

Do not use the bar for any vehicle other than those specified by the bar manufacturer.

The use of an alloy polish such as 'Auto Sol' is recommended for extra shine, however hot soapy water will also clean well.

Please use neutral detergent to wet the soft cloth or suede and so on, then clean our product.