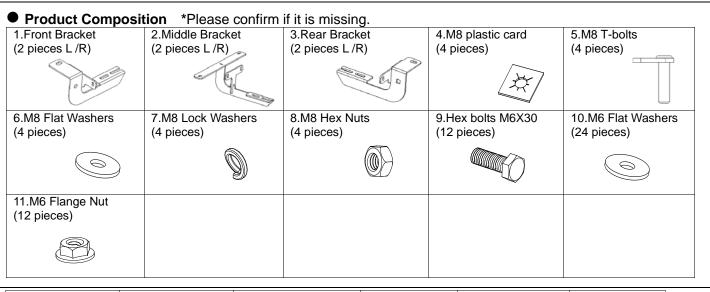

## 2356B

## Installation Instruction

Thank you very much for choosing our products.

Please read the installation instruction carefully before using our product and be sure to fully understand the contents mentioned above for subsequent installation.

In addition, please keep properly the installation instruction for product maintenance in future.

#### Attention

- The following symbols are used in this installation instruction.
- Non-compliance may cause the problems with vehicle. Please do not install that is not recorded in this instruction.
- Please forgive that we are not responsible for any consequences arising from the installation not according to our installation instruction.





• Installation tools \*Please prepare these tools before installation.

### Attentions

- The labels of fitting procedure inside the thick wireframe is particularly important. Pay attention to them in the actual installation.
- Pay attention to safety during installation.

### **Fitting Procedure**

# **Installation Instruction**









## TIPS:

### = Routine Maintenance =

Do not attach the bar to the vehicle using anchorages not intended for this purpose.

Do not use the bar for any vehicle other than those specified by the bar manufacturer.

The use of an alloy polish such as 'Auto Sol' is recommended for extra shine, however hot soapy water will also clean well.

Please use neutral detergent to wet the soft cloth or suede and so on, then clean our product.