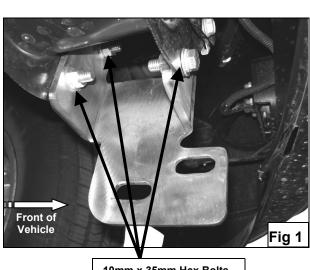

#### PROCEDURE:

- 1. REMOVE CONTENTS FROM BOX. VERIFY ALL PARTS ARE PRESENT. READ INSTRUCTIONS CAREFULLY BEFORE STARTING INSTALLATION.
- 2. **IMPORTANT!** The front license plate, license plate bracket and the factory air dam must be permanently removed from vehicle in order to install this Bull Bar. If local/state law requires a license plate, license plate relocation kit is available through your local retailer store.
- **3.** To remove the air dam, use a flat screw driver to remove one push type fasteners on each side; then gently pull air dam towards the front of the vehicle to unfasten clips.
- 4. Locate the three factory holes in the driver side body mount channel (Figure 1 & 2).
- 5. Position driver side Frame Bracket into body mount channel. **NOTE:** "U" shaped mounting tabs on the Bracket should be facing the inside of the vehicle (**Figure 1 & 2**).
- 6. Partially mount Bracket to body mount channel using the included (3) 10mm x 30mm Hex Head Bolts, (3) 10mm Hex Nuts, (3) 10mm Lock Washers, and (6) 10mm Flat Washers (Figure 1 & 2).
- **7.** Repeat steps 3 5 for passenger side Mounting Bracket.
- **8.** With help position Bull Bar on the outer side of Mounting Brackets. Attach Bull Bar to Mounting Brackets using the included (4) 12-1.75mm x 35mm Hex Head Bolts, (4) 12mm Lock Washers, (4) 12mm Hex Nuts, and (8) 12mm Flat Washers (**Figure 3**).

- **9.** Adjust Bull Bar properly, and then tighten all hardware at this time. Torque 12mm bolts to 65 FT.LBS and 10mm bolts to 30 FT.LBS
- 10. Do periodic inspections to the installation to make sure that all hardware is secure and tight.