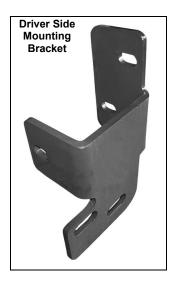

### **PARTS LIST:**

| 1 | Bull Bar                         | 4  | 12mm Lock Washers                    |
|---|----------------------------------|----|--------------------------------------|
| 1 | Driver/Left Mounting Bracket     | 8  | 12mm ID x 29mm OD x 3mm Flat Washers |
| 1 | Passenger/Right Mounting Bracket | 6  | 10-1.50mm x 35mm Hex Head Bolts      |
| 4 | 12-1.75mm x 35mm Hex Bolts       | 6  | 10mm Hex Nuts                        |
| 4 | 12mm Hex Nuts                    | 6  | 10mm Lock Washers                    |
|   |                                  | 12 | 10mm ID x 26mm OD x 3mm Flat Washers |