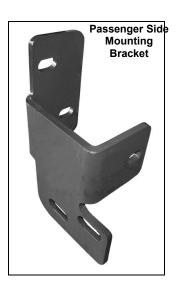

### **PARTS LIST:**

| 1 | Bull Bar                         | 4  | 12mm Lock Washers                    |
|---|----------------------------------|----|--------------------------------------|
| 1 | Driver/Left Mounting Bracket     | 8  | 12mm ID x 29mm OD x 3mm Flat Washers |
| 1 | Passenger/Right Mounting Bracket | 6  | 10-1.50mm x 35mm Hex Head Bolts      |
| 4 | 12-1.75mm x 35mm Hex Bolts       | 6  | 10mm Hex Nuts                        |
| 4 | 12mm Hex Nuts                    | 6  | 10mm Lock Washers                    |
|   |                                  | 12 | 10mm ID x 26mm OD x 3mm Flat Washers |