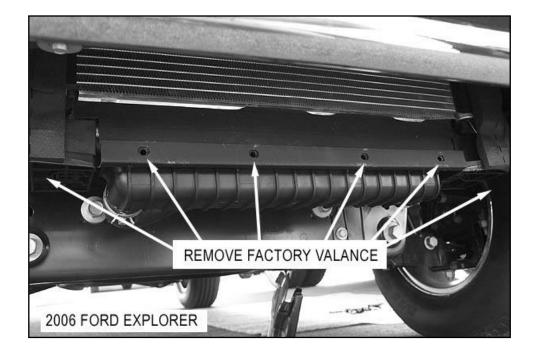

## PROCEDURE

1. Begin installation by removing the factory lower valance and plastic splash shield as shown in Fig. 1 place splash shield aside.

- 2. From underneath vehicle. Locate mounting holes in frame Fig 2a and Fig 2b. Place bracket in place as shown and attach to frame using M12 x 100 nuts bolts and washers and the M12 bolt plates nuts and washers through bottom of frame rail.
- 3. Position guard to the outside of brackets and secure to brackets as shown in fig. 3. Attach brackets to guard and align guard with vehicle. Fully tighten all hardware at this time.

Fig1

Fig. 2b