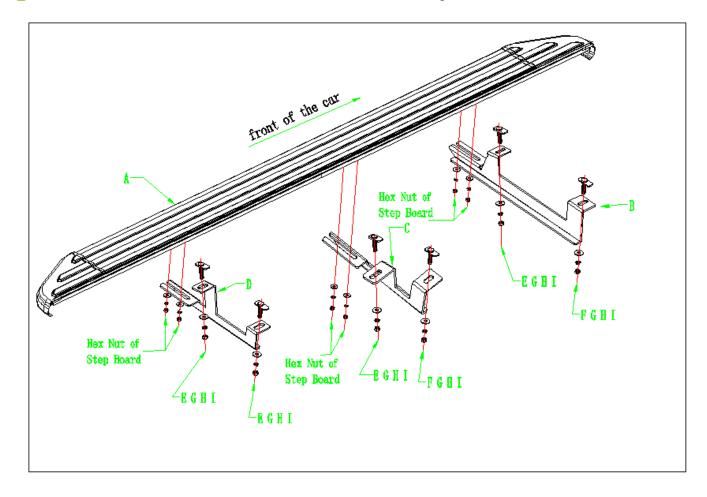

| (PARTS LIST) |                          | Install Time<br>Install Note              |     | : 30 – 60 Minutes<br>(Professional Installation)<br>: |    |               |       |     |                      |
|--------------|--------------------------|-------------------------------------------|-----|-------------------------------------------------------|----|---------------|-------|-----|----------------------|
| No           | Name                     | Photo                                     | Qty | Remarks                                               | No | Name          | Photo | Qty | Remarks              |
| A            | Step Board               |                                           | 2   | lateral<br>symmetry                                   | F  | T type screw2 | Ŷ     | 4   | M10x35<br>(34*15*T3) |
| В            | front nount<br>bracket   | L.                                        | 2   | lateral<br>symnetry                                   | G  | Flat washer   | 0     | 12  | М10<br>(Ф10≉Ф25*2)   |
| С            | middle mount<br>bracketl |                                           | 2   | lateral<br>symmetry                                   | H  | Lock washer   | 0     | 12  | M10                  |
| D            | back mount<br>bracket    | le la | 2   | lateral<br>symmetry                                   | Ι  | Hex Nut       | Ŷ     | 12  | <b>M</b> 10          |
| E            | T type screw1            | <b>O</b>                                  | 8   | M10x40<br>(62*15*T4, 5)                               | J  |               |       |     |                      |

#### **INSTALLATION STEPS:**

STEP 1. Check the parts in the box carefully if match above list .

STEP 2.Pls prepare the tools for installation,

follow as:10-12、14-17wrench.

STEP 3.Put the mount brackets B C D on the girder of the car with bolts E F G H I, then tighten it.

STEP 4.Put the Step Board A on the mount brackets with M6 bolts of the Step Board , then tighten it.