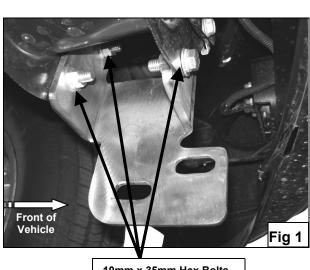

### PROCEDURE:

- 1. REMOVE CONTENTS FROM BOX. VERIFY ALL PARTS ARE PRESENT. READ INSTRUCTIONS CAREFULLY BEFORE STARTING INSTALLATION.
- 2. **IMPORTANT!** The front license plate, license plate bracket and the factory air dam must be permanently removed from vehicle in order to install this Bull Bar. If local/state law requires a license plate, license plate relocation kit is available through your local retailer store.
- **3.** To remove the air dam, use a flat screw driver to remove one push type fasteners on each side; then gently pull air dam towards the front of the vehicle to unfasten clips.
- 4. Locate the three factory holes in the driver side body mount channel (Figure 1 & 2).
- 5. Position driver side Frame Bracket into body mount channel. **NOTE:** "U" shaped mounting tabs on the Bracket should be facing the inside of the vehicle (**Figure 1 & 2**).
- 6. Partially mount Bracket to body mount channel using the included (3) 10mm x 30mm Hex Head Bolts, (3) 10mm Hex Nuts, (3) 10mm Lock Washers, and (6) 10mm Flat Washers (Figure 1 & 2).
- **7.** Repeat steps 3 5 for passenger side Mounting Bracket.
- **8.** With help position Bull Bar on the outer side of Mounting Brackets. Attach Bull Bar to Mounting Brackets using the included (4) 12-1.75mm x 35mm Hex Head Bolts, (4) 12mm Lock Washers, (4) 12mm Hex Nuts, and (8) 12mm Flat Washers (**Figure 3**).

- **9.** Adjust Bull Bar properly, and then tighten all hardware at this time. Torque 12mm bolts to 65 FT.LBS and 10mm bolts to 30 FT.LBS
- 10. Do periodic inspections to the installation to make sure that all hardware is secure and tight.

**To protect your investment**, wax this product after installing. Regular waxing is recommended to add a protective layer over the finish. Do not use any type of polish or wax that may contain abrasives that could damage the finish. **For stainless steel**: Aluminum polish may be used to polish small scratches and scuffs on the finish. Mild soap may be used also to clean the Sidebar.