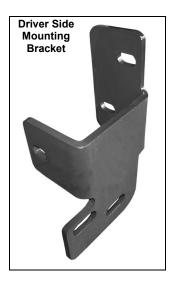

#### **PARTS LIST:**

| 1 | Bull Bar                         | 4  | 12mm Lock Washers                    |
|---|----------------------------------|----|--------------------------------------|
| 1 | Driver/Left Mounting Bracket     | 8  | 12mm ID x 29mm OD x 3mm Flat Washers |
| 1 | Passenger/Right Mounting Bracket | 6  | 10-1.50mm x 35mm Hex Head Bolts      |
| 4 | 12-1.75mm x 35mm Hex Bolts       | 6  | 10mm Hex Nuts                        |
| 4 | 12mm Hex Nuts                    | 6  | 10mm Lock Washers                    |
|   |                                  | 12 | 10mm ID x 26mm OD x 3mm Flat Washers |

### PROCEDURE:

- 1. REMOVE CONTENTS FROM BOX. VERIFY ALL PARTS ARE PRESENT. READ INSTRUCTIONS CAREFULLY BEFORE STARTING INSTALLATION.
- 2. **IMPORTANT!** The front license plate, license plate bracket and the factory air dam must be permanently removed from vehicle in order to install this Bull Bar. If local/state law requires a license plate, license plate relocation kit is available through your local retailer store.
- **3.** To remove the air dam, use a flat screw driver to remove one push type fasteners on each side; then gently pull air dam towards the front of the vehicle to unfasten clips.
- 4. Locate the three factory holes in the driver side body mount channel (Figure 1 & 2).
- 5. Position driver side Frame Bracket into body mount channel. **NOTE:** "U" shaped mounting tabs on the Bracket should be facing the inside of the vehicle (**Figure 1 & 2**).
- 6. Partially mount Bracket to body mount channel using the included (3) 10mm x 30mm Hex Head Bolts, (3) 10mm Hex Nuts, (3) 10mm Lock Washers, and (6) 10mm Flat Washers (Figure 1 & 2).
- **7.** Repeat steps 3 5 for passenger side Mounting Bracket.
- **8.** With help position Bull Bar on the outer side of Mounting Brackets. Attach Bull Bar to Mounting Brackets using the included (4) 12-1.75mm x 35mm Hex Head Bolts, (4) 12mm Lock Washers, (4) 12mm Hex Nuts, and (8) 12mm Flat Washers (**Figure 3**).