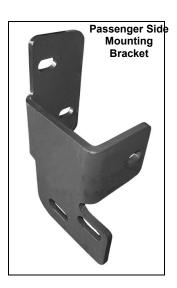

#### **PARTS LIST:**

| 1 | Bull Bar                         | 4  | 12mm Lock Washers                    |
|---|----------------------------------|----|--------------------------------------|
| 1 | Driver/Left Mounting Bracket     | 8  | 12mm ID x 29mm OD x 3mm Flat Washers |
| 1 | Passenger/Right Mounting Bracket | 6  | 10-1.50mm x 35mm Hex Head Bolts      |
| 4 | 12-1.75mm x 35mm Hex Bolts       | 6  | 10mm Hex Nuts                        |
| 4 | 12mm Hex Nuts                    | 6  | 10mm Lock Washers                    |
|   |                                  | 12 | 10mm ID x 26mm OD x 3mm Flat Washers |

### PROCEDURE:

- 1. REMOVE CONTENTS FROM BOX. VERIFY ALL PARTS ARE PRESENT. READ INSTRUCTIONS CAREFULLY BEFORE STARTING INSTALLATION.
- 2. **IMPORTANT!** The front license plate, license plate bracket and the factory air dam must be permanently removed from vehicle in order to install this Bull Bar. If local/state law requires a license plate, license plate relocation kit is available through your local retailer store.
- **3.** To remove the air dam, use a flat screw driver to remove one push type fasteners on each side; then gently pull air dam towards the front of the vehicle to unfasten clips.
- 4. Locate the three factory holes in the driver side body mount channel (Figure 1 & 2).
- 5. Position driver side Frame Bracket into body mount channel. **NOTE:** "U" shaped mounting tabs on the Bracket should be facing the inside of the vehicle (**Figure 1 & 2**).
- 6. Partially mount Bracket to body mount channel using the included (3) 10mm x 30mm Hex Head Bolts, (3) 10mm Hex Nuts, (3) 10mm Lock Washers, and (6) 10mm Flat Washers (Figure 1 & 2).
- **7.** Repeat steps 3 5 for passenger side Mounting Bracket.
- **8.** With help position Bull Bar on the outer side of Mounting Brackets. Attach Bull Bar to Mounting Brackets using the included (4) 12-1.75mm x 35mm Hex Head Bolts, (4) 12mm Lock Washers, (4) 12mm Hex Nuts, and (8) 12mm Flat Washers (**Figure 3**).