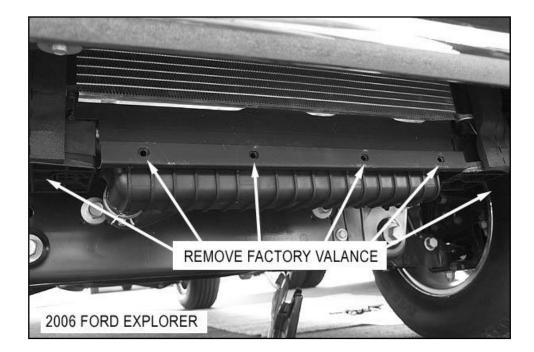

## PROCEDURE

1. Begin installation by removing the factory lower valance and plastic splash shield as shown in Fig. 1 place splash shield aside.

- 2. From underneath vehicle. Locate mounting holes in frame Fig 2a and Fig 2b. Place bracket in place as shown and attach to frame using M12 x 100 nuts bolts and washers and the M12 bolt plates nuts and washers through bottom of frame rail.
- 3. Position guard to the outside of brackets and secure to brackets as shown in fig. 3. Attach brackets to guard and align guard with vehicle. Fully tighten all hardware at this time.

Fig1

Fig. 2b