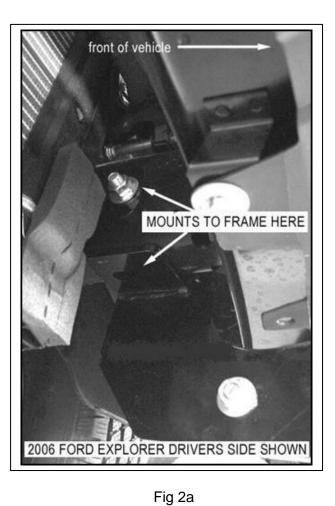

## PROCEDURE

1. Begin installation by removing the factory lower valance and plastic splash shield as shown in Fig. 1 place splash shield aside.

- 2. From underneath vehicle. Locate mounting holes in frame Fig 2a and Fig 2b. Place bracket in place as shown and attach to frame using M12 x 100 nuts bolts and washers and the M12 bolt plates nuts and washers through bottom of frame rail.
- 3. Position guard to the outside of brackets and secure to brackets as shown in fig. 3. Attach brackets to guard and align guard with vehicle. Fully tighten all hardware at this time.

Fig1

Fig. 2b