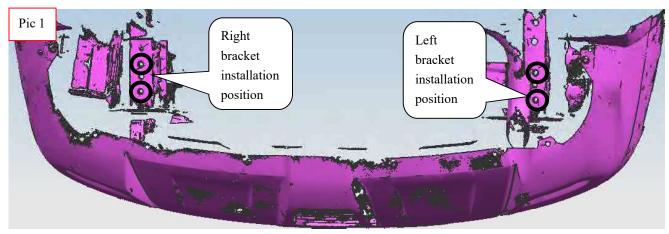

## **INSTALLATION PROCEDURES**

Step 1: Refer to the Part List and Installation Picture to check if all hardware are included. Step 2: Refer to the following picture to install the mounting brackets.

Step 3: Refer to Pic 2 to install the brackets on the bottom.