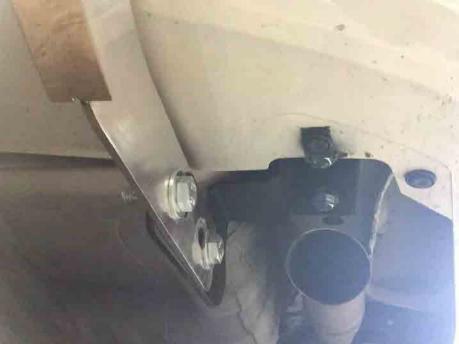

Step 4: Refer to Pic3 to install the rear bumper and then adjust the brackets to the proper position.