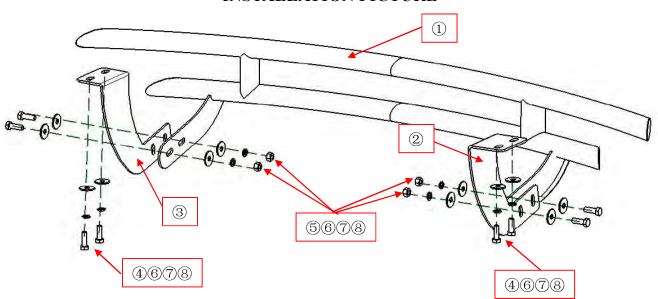

Part List

| No. | NAME                           | REMARK | No.                      | NAME               | REMARK     |
|-----|--------------------------------|--------|--------------------------|--------------------|------------|
| 1   | Rear Bumper                    |        | (5)                      | Hexagon Head Bolt  | M12*35     |
| 2   | Bracket (right)                |        | 6                        | Extra Large Washer | φ12*35*3.0 |
| 3   | Bracket (left)                 |        | $\overline{\mathcal{O}}$ | Spring Washer      | φ12        |
| 4   | Hexagon Head Bolt (fin thread) | M12*35 | 8                        | Hexagon Nut        | M12        |

## **INSTALLATION PROCEDURES**

Step 1: Refer to the Part List and Installation Picture to check if all hardware are included. Step 2: Refer to the following picture to install the mounting brackets.

Step 3: Refer to Pic 2 to install the brackets on the bottom.