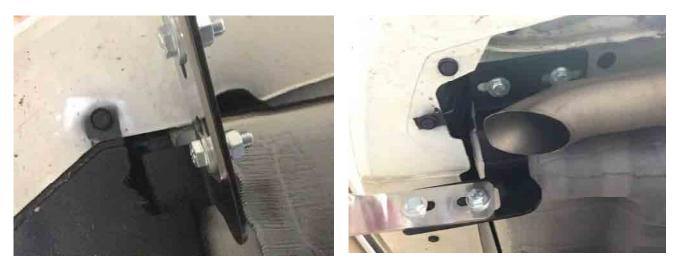

## **INSTALLATION PROCEDURES**

Step 1: Refer to the Part List and Installation Picture to check if all hardware are included. Step 2: Refer to the following picture to install the mounting brackets.

Step 3: Refer to Pic 2 to install the brackets on the bottom.