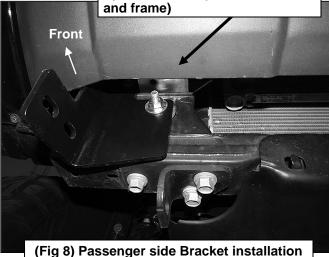

- 1. From under the front of the vehicle, remove the plastic lower air dam from the front bumper cover, (Figure 1).
- 2. Start installation at the passenger side, front of the vehicle. Remove the (2) outer factory hex nuts attaching the bumper mount to the end of the frame, (Figure 2). NOTE: It may be necessary to temporarily remove the factory tow hook from the passenger side.
- 3. Select the passenger side frame mounting bracket, (Figure 3). Slide the Bracket over the (2) threaded studs. Secure the Bracket to the studs with the factory hex nuts, (Figures 4 & 9). Leave hardware loose at this time.
- 4. Slide (1) Large Spacer Washer between the Mounting Bracket and the frame cross member, (Figures 5 & 6). Insert (1) 10mm x 120mm Hex Bolt with (1) 10mm x 34mm OD Large Flat Washer and (1) Large Spacer Washer into and through the hole in the back of the cross member. Make sure the Spacer Washer is against the cross member covering the large hole, (Figures 7 & 9). Push the long bolt through the outer Spacer Washer and Frame Bracket. Secure the Bracket to the Bolt with (1) 10mm x 34mm Large Flat Washer and (1) 10mm Nylon Lock Nut, (Figures 8 & 9). Leave hardware loose at this time. NOTE: Trim plastic splashguards attached to the bottom corners of the bumper as necessary to clear brackets.
- 5. Repeat Steps 2—4 for driver side Bracket installation.

## **Passenger Side Installation Pictured**

10mm x 34mm Large Flat Washer 10mm Nylon Lock Nut Spacer Washer (between Bracket

10mm x 120mm Hex Bolt 10mm x 34mm Large Flat Washer

10mm x 34mm Large Flat Washer 10mm Nylon Lock Nut