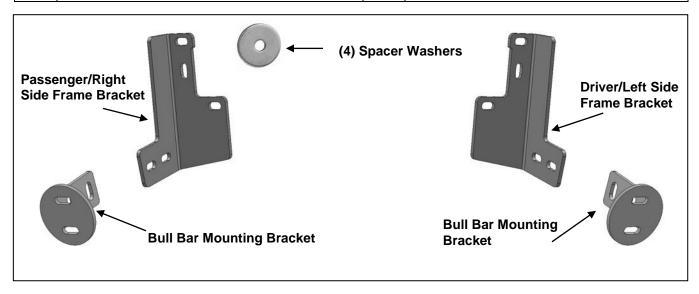

#### **PARTS LIST:**

| Qty | Description                            | Qty | Description                      |
|-----|----------------------------------------|-----|----------------------------------|
| 1   | Bull Bar                               | 4   | 10mm x 34mm Large Flat Washers   |
| 1   | Driver/Left Frame Mounting Bracket     | 8   | 10mm x 30mm STD Flat Washers     |
| 1   | Passenger/Right Frame Mounting Bracket | 6   | 10mm Nylon Lock Nuts             |
| 2   | Bull Bar Mounting Brackets             | 4   | 8-1.25mm x 35mm Hex Bolts        |
| 4   | Large Spacer Washers                   | 4   | 8mm x 24mm OD x 2mm Flat Washers |
| 2   | 10-1.50mm x 120mm x 30mm Hex Bolts     | 4   | 8mm Lock Washers                 |
| 4   | 10-1.50mm x 30mm Hex Bolts             |     |                                  |

- 1. From under the front of the vehicle, remove the plastic lower air dam from the front bumper cover, (Figure 1).
- 2. Start installation at the passenger side, front of the vehicle. Remove the (2) outer factory hex nuts attaching the bumper mount to the end of the frame, (Figure 2). NOTE: It may be necessary to temporarily remove the factory tow hook from the passenger side.
- 3. Select the passenger side frame mounting bracket, (Figure 3). Slide the Bracket over the (2) threaded studs. Secure the Bracket to the studs with the factory hex nuts, (Figures 4 & 9). Leave hardware loose at this time.
- 4. Slide (1) Large Spacer Washer between the Mounting Bracket and the frame cross member, (Figures 5 & 6). Insert (1) 10mm x 120mm Hex Bolt with (1) 10mm x 34mm OD Large Flat Washer and (1) Large Spacer Washer into and through the hole in the back of the cross member. Make sure the Spacer Washer is against the cross member covering the large hole, (Figures 7 & 9). Push the long bolt through the outer Spacer Washer and Frame Bracket. Secure the Bracket to the Bolt with (1) 10mm x 34mm Large Flat Washer and (1) 10mm Nylon Lock Nut, (Figures 8 & 9). Leave hardware loose at this time. NOTE: Trim plastic splashguards attached to the bottom corners of the bumper as necessary to clear brackets.
- 5. Repeat Steps 2—4 for driver side Bracket installation.