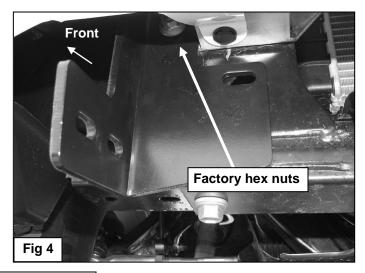

- 1. From under the front of the vehicle, remove the plastic lower air dam from the front bumper cover, (Figure 1).
- 2. Start installation at the passenger side, front of the vehicle. Remove the (2) outer factory hex nuts attaching the bumper mount to the end of the frame, (Figure 2). NOTE: It may be necessary to temporarily remove the factory tow hook from the passenger side.
- 3. Select the passenger side frame mounting bracket, (Figure 3). Slide the Bracket over the (2) threaded studs. Secure the Bracket to the studs with the factory hex nuts, (Figures 4 & 9). Leave hardware loose at this time.
- 4. Slide (1) Large Spacer Washer between the Mounting Bracket and the frame cross member, (Figures 5 & 6). Insert (1) 10mm x 120mm Hex Bolt with (1) 10mm x 34mm OD Large Flat Washer and (1) Large Spacer Washer into and through the hole in the back of the cross member. Make sure the Spacer Washer is against the cross member covering the large hole, (Figures 7 & 9). Push the long bolt through the outer Spacer Washer and Frame Bracket. Secure the Bracket to the Bolt with (1) 10mm x 34mm Large Flat Washer and (1) 10mm Nylon Lock Nut, (Figures 8 & 9). Leave hardware loose at this time. NOTE: Trim plastic splashguards attached to the bottom corners of the bumper as necessary to clear brackets.
- 5. Repeat Steps 2—4 for driver side Bracket installation.

### **Passenger Side Installation Pictured**

Remove (2) factory hex nuts on outside of frame

Spacer Washer will cover this opening in the end of the frame