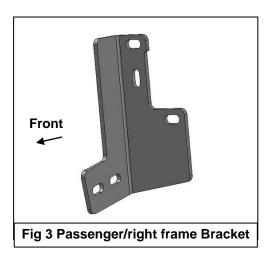

- 1. From under the front of the vehicle, remove the plastic lower air dam from the front bumper cover, (Figure 1).
- 2. Start installation at the passenger side, front of the vehicle. Remove the (2) outer factory hex nuts attaching the bumper mount to the end of the frame, (Figure 2). NOTE: It may be necessary to temporarily remove the factory tow hook from the passenger side.
- 3. Select the passenger side frame mounting bracket, (Figure 3). Slide the Bracket over the (2) threaded studs. Secure the Bracket to the studs with the factory hex nuts, (Figures 4 & 9). Leave hardware loose at this time.
- 4. Slide (1) Large Spacer Washer between the Mounting Bracket and the frame cross member, (Figures 5 & 6). Insert (1) 10mm x 120mm Hex Bolt with (1) 10mm x 34mm OD Large Flat Washer and (1) Large Spacer Washer into and through the hole in the back of the cross member. Make sure the Spacer Washer is against the cross member covering the large hole, (Figures 7 & 9). Push the long bolt through the outer Spacer Washer and Frame Bracket. Secure the Bracket to the Bolt with (1) 10mm x 34mm Large Flat Washer and (1) 10mm Nylon Lock Nut, (Figures 8 & 9). Leave hardware loose at this time. NOTE: Trim plastic splashguards attached to the bottom corners of the bumper as necessary to clear brackets.
- 5. Repeat Steps 2—4 for driver side Bracket installation.