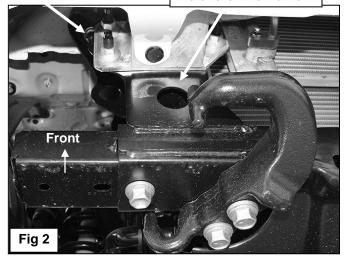

- 1. From under the front of the vehicle, remove the plastic lower air dam from the front bumper cover, (Figure 1).
- 2. Start installation at the passenger side, front of the vehicle. Remove the (2) outer factory hex nuts attaching the bumper mount to the end of the frame, (Figure 2). NOTE: It may be necessary to temporarily remove the factory tow hook from the passenger side.
- 3. Select the passenger side frame mounting bracket, (Figure 3). Slide the Bracket over the (2) threaded studs. Secure the Bracket to the studs with the factory hex nuts, (Figures 4 & 9). Leave hardware loose at this time.
- 4. Slide (1) Large Spacer Washer between the Mounting Bracket and the frame cross member, (Figures 5 & 6). Insert (1) 10mm x 120mm Hex Bolt with (1) 10mm x 34mm OD Large Flat Washer and (1) Large Spacer Washer into and through the hole in the back of the cross member. Make sure the Spacer Washer is against the cross member covering the large hole, (Figures 7 & 9). Push the long bolt through the outer Spacer Washer and Frame Bracket. Secure the Bracket to the Bolt with (1) 10mm x 34mm Large Flat Washer and (1) 10mm Nylon Lock Nut, (Figures 8 & 9). Leave hardware loose at this time. NOTE: Trim plastic splashguards attached to the bottom corners of the bumper as necessary to clear brackets.
- 5. Repeat Steps 2—4 for driver side Bracket installation.

### **Passenger Side Installation Pictured**

Remove (2) factory hex nuts on outside of frame

Spacer Washer will cover this opening in the end of the frame