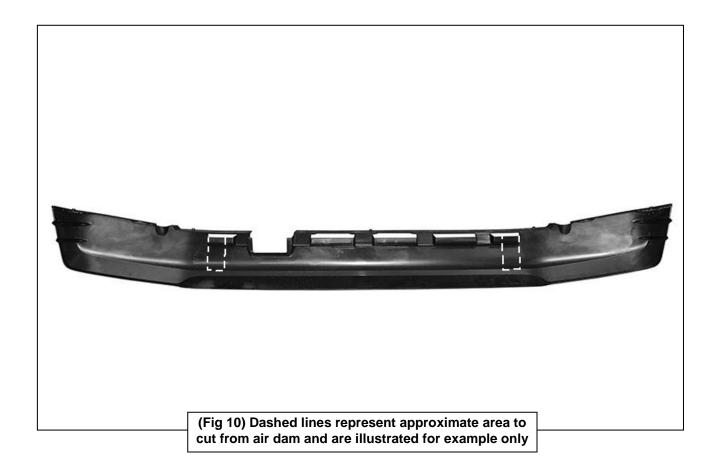

### VGUBG-1888-1360BK-LED 3" BULL BAR 2016 TOYOTA TACOMA

- 6. Next, hold the plastic air dam up in position against the Mounting Brackets. Trace the location of the two brackets onto the back of the air dam, (Figure 10). Use a sharp knife or hacksaw blade to carefully cut two slots to clear the brackets. IMPORTANT: Do not cut through the top or bottom edge of the air dam. Do not cut off the mounting tabs from the top of the air dam. For best results, check all measurements before cutting, start with a small opening and slowly enlarge the slots until Brackets clear the air dam. Reinstall the air dam but leave hardware loose at this time.
- 7. Next, carefully unwrap the Bull Bar. Select (1) Bull Bar Mounting Bracket, (Figure 11). Attach the Bracket to the end of the Bull Bar with (2) 8mm x 35mm Hex Bolts, (2) 8mm Lock Washers and (2) 8mm Flat Washers. Center the mounting flange on the Bracket with the end of the tube on the Bull Bar. Snug but do not tighten hardware. Repeat this Step to install the driver side Bull Bar Bracket onto the Bull Bar.
- 8. With assistance, line up the mounting tabs on the Bull Bar with the outside of the (2) previously installed Frame Mounting Brackets. Bolt the Bull Bar to the Frame Mounting Brackets with the included (4) 10mm x 30mm Hex Bolts, (8) 10mm x 30mm STD Flat Washers and (4) 10mm Nylon Lock Nuts, (Figures 12 & 13). Snug but do not tighten hardware at this time.
- **9.** Level and adjust the Bull Bar properly and tighten all hardware including factory hardware attaching the air dam to the vehicle. Reinstall the tow hook if removed.
- **10.** Do periodic inspections to the installation to make sure that all hardware is secure and tight.