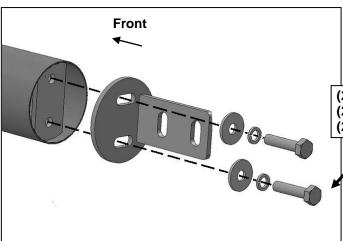

For gloss black finishes: Mild soap may be used to clean the Bull Bar.

## Passenger side installation pictured

- (2) 8mm x 35mm Hex Bolts
- (2) 8mm Lock Washers
- (2) 8mm Flat Washer

(Fig 11) Passenger side tube end

- (2) 10mm x 30mm Hex Bolts
- (4) 10mm x 30mm STD Flat Washers
- (2) 10mm Nylon Lock Nuts