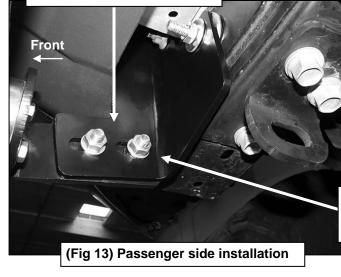

### VGUBG-1888-1360BK-LED 3" BULL BAR 2016 TOYOTA TACOMA

- 6. Next, hold the plastic air dam up in position against the Mounting Brackets. Trace the location of the two brackets onto the back of the air dam, (Figure 10). Use a sharp knife or hacksaw blade to carefully cut two slots to clear the brackets. IMPORTANT: Do not cut through the top or bottom edge of the air dam. Do not cut off the mounting tabs from the top of the air dam. For best results, check all measurements before cutting, start with a small opening and slowly enlarge the slots until Brackets clear the air dam. Reinstall the air dam but leave hardware loose at this time.
- 7. Next, carefully unwrap the Bull Bar. Select (1) Bull Bar Mounting Bracket, (Figure 11). Attach the Bracket to the end of the Bull Bar with (2) 8mm x 35mm Hex Bolts, (2) 8mm Lock Washers and (2) 8mm Flat Washers. Center the mounting flange on the Bracket with the end of the tube on the Bull Bar. Snug but do not tighten hardware. Repeat this Step to install the driver side Bull Bar Bracket onto the Bull Bar.
- 8. With assistance, line up the mounting tabs on the Bull Bar with the outside of the (2) previously installed Frame Mounting Brackets. Bolt the Bull Bar to the Frame Mounting Brackets with the included (4) 10mm x 30mm Hex Bolts, (8) 10mm x 30mm STD Flat Washers and (4) 10mm Nylon Lock Nuts, (Figures 12 & 13). Snug but do not tighten hardware at this time.
- **9.** Level and adjust the Bull Bar properly and tighten all hardware including factory hardware attaching the air dam to the vehicle. Reinstall the tow hook if removed.
- **10.** Do periodic inspections to the installation to make sure that all hardware is secure and tight.

Attach Bull Bar Brackets to outside of Frame Brackets

- (2) 10mm x 30mm Hex Bolts
- (4) 10mm x 30mm STD Flat Washers
- (2) 10mm Nylon Lock Nuts