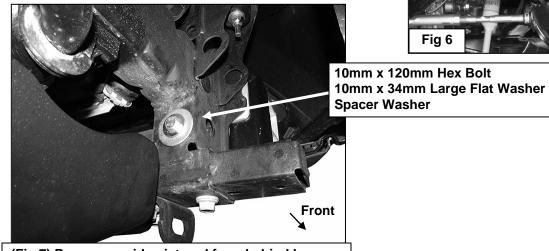

- 1. From under the front of the vehicle, remove the plastic lower air dam from the front bumper cover, (Figure 1).
- 2. Start installation at the passenger side, front of the vehicle. Remove the (2) outer factory hex nuts attaching the bumper mount to the end of the frame, (Figure 2). NOTE: It may be necessary to temporarily remove the factory tow hook from the passenger side.
- 3. Select the passenger side frame mounting bracket, (Figure 3). Slide the Bracket over the (2) threaded studs. Secure the Bracket to the studs with the factory hex nuts, (Figures 4 & 9). Leave hardware loose at this time.
- 4. Slide (1) Large Spacer Washer between the Mounting Bracket and the frame cross member, (Figures 5 & 6). Insert (1) 10mm x 120mm Hex Bolt with (1) 10mm x 34mm OD Large Flat Washer and (1) Large Spacer Washer into and through the hole in the back of the cross member. Make sure the Spacer Washer is against the cross member covering the large hole, (Figures 7 & 9). Push the long bolt through the outer Spacer Washer and Frame Bracket. Secure the Bracket to the Bolt with (1) 10mm x 34mm Large Flat Washer and (1) 10mm Nylon Lock Nut, (Figures 8 & 9). Leave hardware loose at this time. NOTE: Trim plastic splashguards attached to the bottom corners of the bumper as necessary to clear brackets.
- 5. Repeat Steps 2—4 for driver side Bracket installation.

## **Passenger Side Installation Pictured**

10mm x 34mm Large Flat Washer 10mm Nylon Lock Nut Spacer Washer (between Bracket

10mm x 120mm Hex Bolt 10mm x 34mm Large Flat Washer

10mm x 34mm Large Flat Washer 10mm Nylon Lock Nut