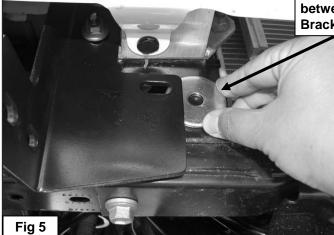

- 1. From under the front of the vehicle, remove the plastic lower air dam from the front bumper cover, (Figure 1).
- 2. Start installation at the passenger side, front of the vehicle. Remove the (2) outer factory hex nuts attaching the bumper mount to the end of the frame, (Figure 2). NOTE: It may be necessary to temporarily remove the factory tow hook from the passenger side.
- 3. Select the passenger side frame mounting bracket, (Figure 3). Slide the Bracket over the (2) threaded studs. Secure the Bracket to the studs with the factory hex nuts, (Figures 4 & 9). Leave hardware loose at this time.
- 4. Slide (1) Large Spacer Washer between the Mounting Bracket and the frame cross member, (Figures 5 & 6). Insert (1) 10mm x 120mm Hex Bolt with (1) 10mm x 34mm OD Large Flat Washer and (1) Large Spacer Washer into and through the hole in the back of the cross member. Make sure the Spacer Washer is against the cross member covering the large hole, (Figures 7 & 9). Push the long bolt through the outer Spacer Washer and Frame Bracket. Secure the Bracket to the Bolt with (1) 10mm x 34mm Large Flat Washer and (1) 10mm Nylon Lock Nut, (Figures 8 & 9). Leave hardware loose at this time. NOTE: Trim plastic splashguards attached to the bottom corners of the bumper as necessary to clear brackets.
- 5. Repeat Steps 2—4 for driver side Bracket installation.

## **Passenger Side Installation Pictured**

Insert Spacer Washer between the Mounting Bracket and the frame

(Fig 7) Passenger side pictured from behind bumper