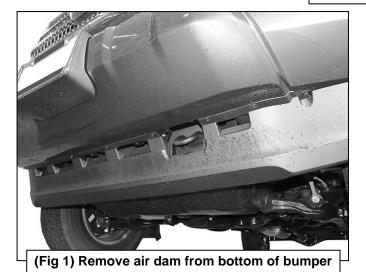

- 1. From under the front of the vehicle, remove the plastic lower air dam from the front bumper cover, (Figure 1).
- 2. Start installation at the passenger side, front of the vehicle. Remove the (2) outer factory hex nuts attaching the bumper mount to the end of the frame, (Figure 2). NOTE: It may be necessary to temporarily remove the factory tow hook from the passenger side.
- 3. Select the passenger side frame mounting bracket, (Figure 3). Slide the Bracket over the (2) threaded studs. Secure the Bracket to the studs with the factory hex nuts, (Figures 4 & 9). Leave hardware loose at this time.
- 4. Slide (1) Large Spacer Washer between the Mounting Bracket and the frame cross member, (Figures 5 & 6). Insert (1) 10mm x 120mm Hex Bolt with (1) 10mm x 34mm OD Large Flat Washer and (1) Large Spacer Washer into and through the hole in the back of the cross member. Make sure the Spacer Washer is against the cross member covering the large hole, (Figures 7 & 9). Push the long bolt through the outer Spacer Washer and Frame Bracket. Secure the Bracket to the Bolt with (1) 10mm x 34mm Large Flat Washer and (1) 10mm Nylon Lock Nut, (Figures 8 & 9). Leave hardware loose at this time. NOTE: Trim plastic splashguards attached to the bottom corners of the bumper as necessary to clear brackets.
- 5. Repeat Steps 2—4 for driver side Bracket installation.