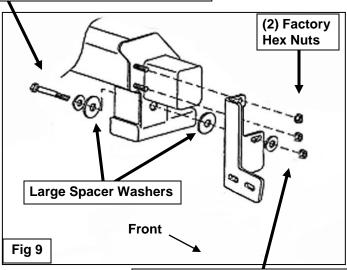

- 1. From under the front of the vehicle, remove the plastic lower air dam from the front bumper cover, (Figure 1).
- 2. Start installation at the passenger side, front of the vehicle. Remove the (2) outer factory hex nuts attaching the bumper mount to the end of the frame, (Figure 2). NOTE: It may be necessary to temporarily remove the factory tow hook from the passenger side.
- 3. Select the passenger side frame mounting bracket, (Figure 3). Slide the Bracket over the (2) threaded studs. Secure the Bracket to the studs with the factory hex nuts, (Figures 4 & 9). Leave hardware loose at this time.
- 4. Slide (1) Large Spacer Washer between the Mounting Bracket and the frame cross member, (Figures 5 & 6). Insert (1) 10mm x 120mm Hex Bolt with (1) 10mm x 34mm OD Large Flat Washer and (1) Large Spacer Washer into and through the hole in the back of the cross member. Make sure the Spacer Washer is against the cross member covering the large hole, (Figures 7 & 9). Push the long bolt through the outer Spacer Washer and Frame Bracket. Secure the Bracket to the Bolt with (1) 10mm x 34mm Large Flat Washer and (1) 10mm Nylon Lock Nut, (Figures 8 & 9). Leave hardware loose at this time. NOTE: Trim plastic splashguards attached to the bottom corners of the bumper as necessary to clear brackets.
- 5. Repeat Steps 2—4 for driver side Bracket installation.

## **Passenger Side Installation Pictured**

10mm x 34mm Large Flat Washer 10mm Nylon Lock Nut Spacer Washer (between Bracket

10mm x 120mm Hex Bolt 10mm x 34mm Large Flat Washer

10mm x 34mm Large Flat Washer 10mm Nylon Lock Nut