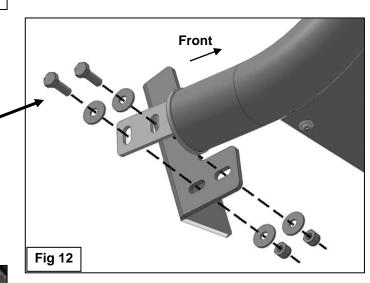

## Passenger side installation pictured

- (2) 8mm x 35mm Hex Bolts
- (2) 8mm Lock Washers
- (2) 8mm Flat Washer

(Fig 11) Passenger side tube end

- (2) 10mm x 30mm Hex Bolts
- (4) 10mm x 30mm STD Flat Washers
- (2) 10mm Nylon Lock Nuts

Attach Bull Bar Brackets to outside of Frame Brackets

- (2) 10mm x 30mm Hex Bolts
- (4) 10mm x 30mm STD Flat Washers
- (2) 10mm Nylon Lock Nuts