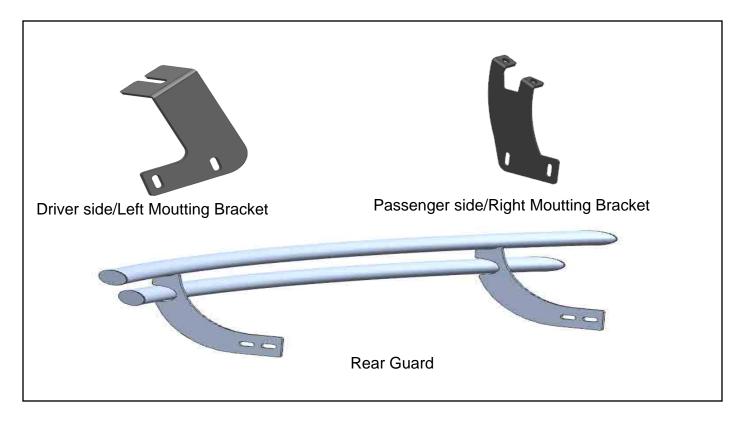

| PART LIST: |                                       |     |                                |
|------------|---------------------------------------|-----|--------------------------------|
| QTY        | PART DESCRIPTION                      | QTY | PART DESCRIPTION               |
| 1          | Rear Guard                            | 8   | 12mm ID x 30mm OD Flat Washers |
| 1          | Driver side/Left Moutting Bracket     | 4   | 12mm Lock Washers              |
| 1          | Passenger side/Right Moutting Bracket | 4   | 12mm Hex Nuts                  |
| 4          | 12mm x 30mm Hex bolts                 |     |                                |