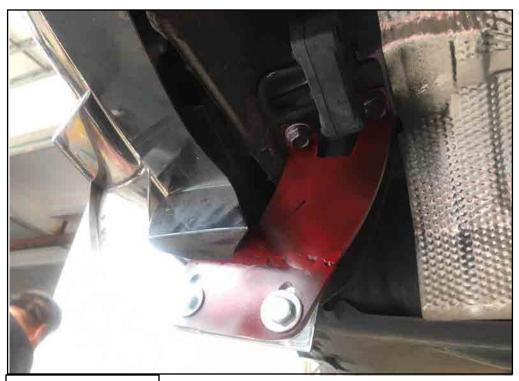

## **INSTALLATION PROCEDURE**

- 1. Please prepare the tools for installation, follow as: 12-14,17-19 wrench.
- 2. Put the mount bracket into the girder of the car, and tighten it with factory bolts and falt washers.

- 3. Install the Rear Guard on the mount bracket ,and tighten it with 12mm Bolts Flat Washers , Lock Washers and Nuts.
- 4. Installation is finished.

## Installation picture

Passenger Side

Page 2 of 2