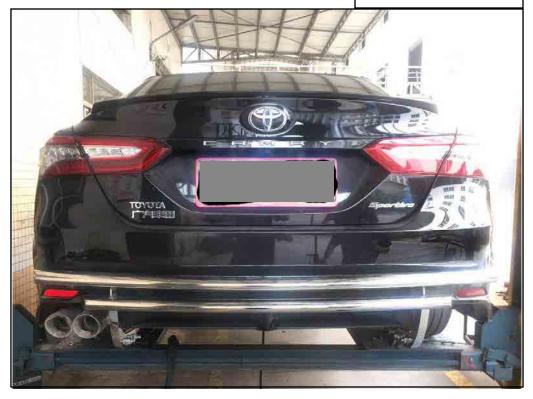

shers              |
| 1          | Passenger side/Right Moutting Bracket | 4   | 12mm Hex Nuts                  |
| 4          | 12mm x 30mm Hex bolts                 |     |                                |



## REMOVE CONTENTS FROM BOX. VERIFY ALL PARTS ARE PRESENT READ INSTRUCTIONS CAREFULLY BEFORE STARTING INSTALLATION

Install Time: 30 – 60 Minutes; Professional Installation

## **INSTALLATION PROCEDURE**

- 1. Please prepare the tools for installation, follow as: 12-14,17-19 wrench.
- 2. Put the mount bracket into the girder of the car, and tighten it with factory bolts and falt washers.

- 3. Install the Rear Guard on the mount bracket ,and tighten it with 12mm Bolts Flat Washers , Lock Washers and Nuts.
- 4. Installation is finished.

## Installation picture



Passenger Side





Page 2 of 2