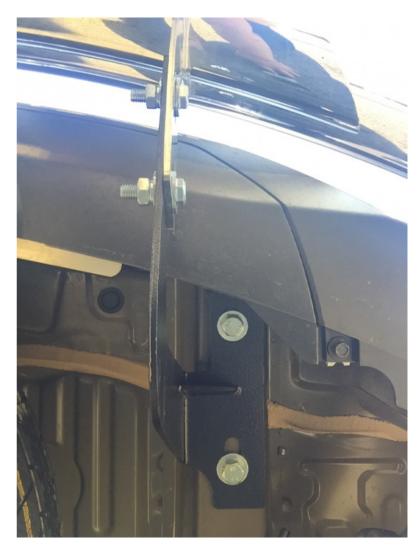

res are only for your reference, there might be some differences between pictures and real parts but no affection for your fitting.

## PART LIST

| NO. | NAME                            | QTY | REMARK | NO. | NAME               | QTY | REMARK     |
|-----|---------------------------------|-----|--------|-----|--------------------|-----|------------|
| (1) | Rear Guard                      | 1   |        | (5) | Extra Large Washer | 12  | φ12*35*3.0 |
| (2) | Bracket                         | 2   |        | (6) | Spring Washer      | 8   | φ12        |
| (3) | Hexagon Head Screw (fin thread) | 4   | M12*35 | (7) | Hexagon Nut        | 4   | M12        |
| (4) | Hexagon Head Screw              | 4   | M12*35 |     |                    |     |            |

## **INSTALLATION PICTURES**