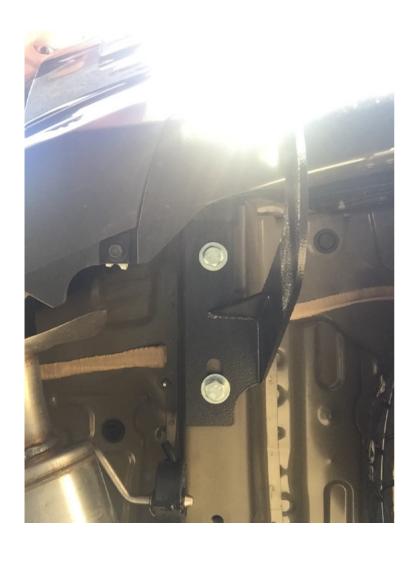

tures are only for your reference, there might be some differences between pictures and real parts but no affection for your fitting.

## PART LIST

| NO. | NAME                            | QTY | REMARK | NO. | NAME               | QTY | REMARK     |
|-----|---------------------------------|-----|--------|-----|--------------------|-----|------------|
| (1) | Rear Guard                      | 1   |        | (5) | Extra Large Washer | 12  | φ12*35*3.0 |
| (2) | Bracket                         | 2   |        | (6) | Spring Washer      | 8   | φ12        |
| (3) | Hexagon Head Screw (fin thread) | 4   | M12*35 | (7) | Hexagon Nut        | 4   | M12        |
| (4) | Hexagon Head Screw              | 4   | M12*35 |     |                    |     |            |

## **INSTALLATION PICTURES**