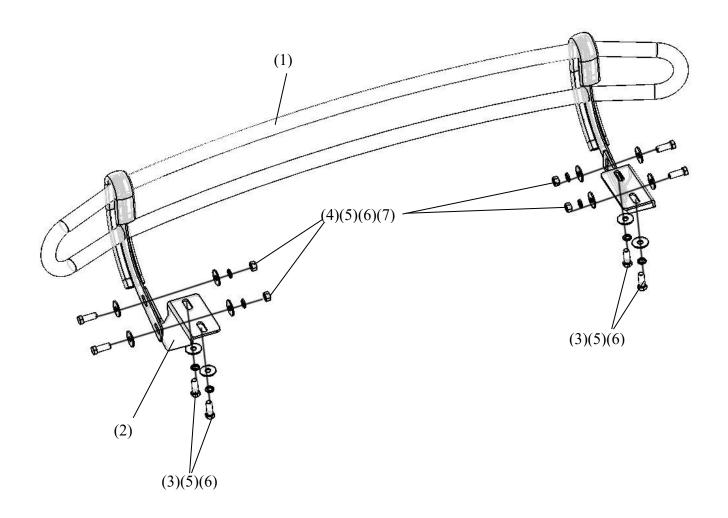

## PART LIST

| NO. | NAME                            | QTY | REMARK | NO. | NAME               | QTY | REMARK     |
|-----|---------------------------------|-----|--------|-----|--------------------|-----|------------|
| (1) | Rear Guard                      | 1   |        | (5) | Extra Large Washer | 12  | φ12*35*3.0 |
| (2) | Bracket                         | 2   |        | (6) | Spring Washer      | 8   | φ12        |
| (3) | Hexagon Head Screw (fin thread) | 4   | M12*35 | (7) | Hexagon Nut        | 4   | M12        |
| (4) | Hexagon Head Screw              | 4   | M12*35 |     |                    |     |            |