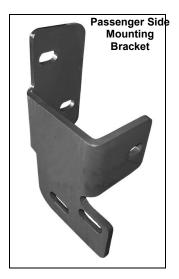

## PARTS LIST:

| 1 | Bull Bar                         | 4  | 12mm Lock Washers                    |
|---|----------------------------------|----|--------------------------------------|
| 1 | Driver/Left Mounting Bracket     | 8  | 12mm ID x 29mm OD x 3mm Flat Washers |
| 1 | Passenger/Right Mounting Bracket | 6  | 10-1.50mm x 35mm Hex Head Bolts      |
| 4 | 12-1.75mm x 35mm Hex Bolts       | 6  | 10mm Hex Nuts                        |
| 4 | 12mm Hex Nuts                    | 6  | 10mm Lock Washers                    |
|   |                                  | 12 | 10mm ID x 26mm OD x 3mm Flat Washers |

For gloss black finishes: Mild soap may be used to clean the Sidebar.

10mm Lock Washers 10mm Hex Nuts 10mm Flat Washers

12mm x 35mm Hex Bolts 12mm Lock Washers 12mm Hex Nuts 12mm Flat Washers