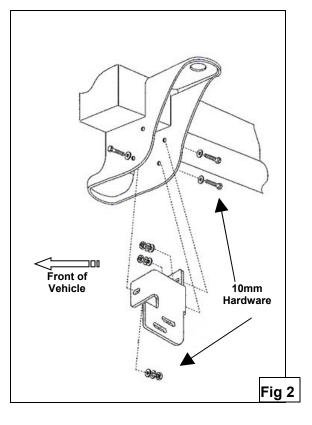

**To protect your investment**, wax this product after installing. Regular waxing is recommended to add a protective layer over the finish. Do not use any type of polish or wax that may contain abrasives that could damage the finish. **For stainless steel**: Aluminum polish may be used to polish small scratches and scuffs on the finish. Mild soap may be used also to clean the Sidebar.

For gloss black finishes: Mild soap may be used to clean the Sidebar.

10mm Lock Washers 10mm Hex Nuts 10mm Flat Washers

12mm x 35mm Hex Bolts 12mm Lock Washers 12mm Hex Nuts 12mm Flat Washers