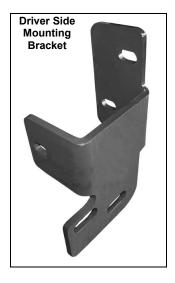

## PARTS LIST:

| 1 | Bull Bar                         | 4  | 12mm Lock Washers                    |
|---|----------------------------------|----|--------------------------------------|
| 1 | Driver/Left Mounting Bracket     | 8  | 12mm ID x 29mm OD x 3mm Flat Washers |
| 1 | Passenger/Right Mounting Bracket | 6  | 10-1.50mm x 35mm Hex Head Bolts      |
| 4 | 12-1.75mm x 35mm Hex Bolts       | 6  | 10mm Hex Nuts                        |
| 4 | 12mm Hex Nuts                    | 6  | 10mm Lock Washers                    |
|   |                                  | 12 | 10mm ID x 26mm OD x 3mm Flat Washers |

For gloss black finishes: Mild soap may be used to clean the Sidebar.

10mm Lock Washers 10mm Hex Nuts 10mm Flat Washers

12mm x 35mm Hex Bolts 12mm Lock Washers 12mm Hex Nuts 12mm Flat Washers