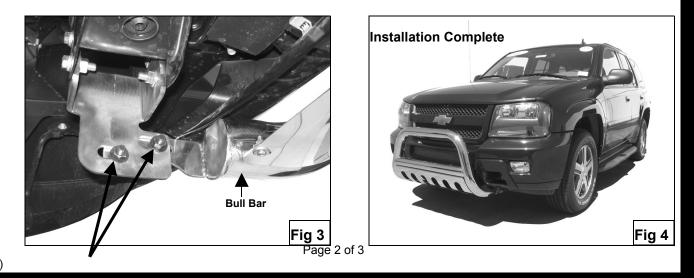

## PROCEDURE:

- 1. REMOVE CONTENTS FROM BOX. VERIFY ALL PARTS ARE PRESENT. READ INSTRUCTIONS CAREFULLY BEFORE STARTING INSTALLATION.
- 2. **IMPORTANT!** The front license plate, license plate bracket and the factory air dam must be permanently removed from vehicle in order to install this Bull Bar. If local/state law requires a license plate, license plate relocation kit is available through your local retailer store.
- **3.** To remove the air dam, use a flat screw driver to remove one push type fasteners on each side; then gently pull air dam towards the front of the vehicle to unfasten clips.
- 4. Locate the three factory holes in the driver side body mount channel (Figure 1 & 2).
- 5. Position driver side Frame Bracket into body mount channel. **NOTE:** "U" shaped mounting tabs on the Bracket should be facing the inside of the vehicle (Figure 1 & 2).
- 6. Partially mount Bracket to body mount channel using the included (3) 10mm x 30mm Hex Head Bolts, (3) 10mm Hex Nuts, (3) 10mm Lock Washers, and (6) 10mm Flat Washers (Figure 1 & 2).
- 7. Repeat steps 3 5 for passenger side Mounting Bracket.
- 8. With help position Bull Bar on the outer side of Mounting Brackets. Attach Bull Bar to Mounting Brackets using the included (4) 12-1.75mm x 35mm Hex Head Bolts, (4) 12mm Lock Washers, (4) 12mm Hex Nuts, and (8) 12mm Flat Washers (Figure 3).

- **9.** Adjust Bull Bar properly, and then tighten all hardware at this time. Torque 12mm bolts to 65 FT.LBS and 10mm bolts to 30 FT.LBS
- 10. Do periodic inspections to the installation to make sure that all hardware is secure and tight.