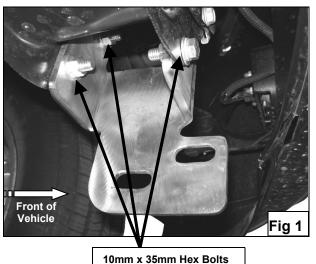

**To protect your investment**, wax this product after installing. Regular waxing is recommended to add a protective layer over the finish. Do not use any type of polish or wax that may contain abrasives that could damage the finish. **For stainless steel**: Aluminum polish may be used to polish small scratches and scuffs on the finish. Mild soap may be used also to clean the Sidebar.

For gloss black finishes: Mild soap may be used to clean the Sidebar.

10mm Lock Washers 10mm Hex Nuts 10mm Flat Washers

12mm x 35mm Hex Bolts 12mm Lock Washers 12mm Hex Nuts 12mm Flat Washers