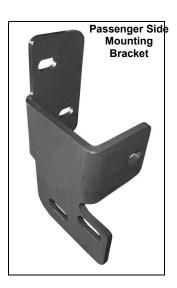

#### **PARTS LIST:**

| 1 | Bull Bar                         | 4  | 12mm Lock Washers                    |
|---|----------------------------------|----|--------------------------------------|
| 1 | Driver/Left Mounting Bracket     | 8  | 12mm ID x 29mm OD x 3mm Flat Washers |
| 1 | Passenger/Right Mounting Bracket | 6  | 10-1.50mm x 35mm Hex Head Bolts      |
| 4 | 12-1.75mm x 35mm Hex Bolts       | 6  | 10mm Hex Nuts                        |
| 4 | 12mm Hex Nuts                    | 6  | 10mm Lock Washers                    |
|   |                                  | 12 | 10mm ID x 26mm OD x 3mm Flat Washers |

For gloss black finishes: Mild soap may be used to clean the Sidebar.

10mm x 35mm Hex Bolts 10mm Lock Washers 10mm Hex Nuts 10mm Flat Washers

12mm x 35mm Hex Bolts 12mm Lock Washers 12mm Hex Nuts 12mm Flat Washers