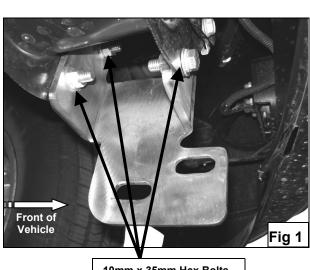

### PROCEDURE:

- 1. REMOVE CONTENTS FROM BOX. VERIFY ALL PARTS ARE PRESENT. READ INSTRUCTIONS CAREFULLY BEFORE STARTING INSTALLATION.
- 2. **IMPORTANT!** The front license plate, license plate bracket and the factory air dam must be permanently removed from vehicle in order to install this Bull Bar. If local/state law requires a license plate, license plate relocation kit is available through your local retailer store.
- **3.** To remove the air dam, use a flat screw driver to remove one push type fasteners on each side; then gently pull air dam towards the front of the vehicle to unfasten clips.
- 4. Locate the three factory holes in the driver side body mount channel (Figure 1 & 2).
- 5. Position driver side Frame Bracket into body mount channel. **NOTE:** "U" shaped mounting tabs on the Bracket should be facing the inside of the vehicle (**Figure 1 & 2**).
- 6. Partially mount Bracket to body mount channel using the included (3) 10mm x 30mm Hex Head Bolts, (3) 10mm Hex Nuts, (3) 10mm Lock Washers, and (6) 10mm Flat Washers (Figure 1 & 2).
- **7.** Repeat steps 3 5 for passenger side Mounting Bracket.
- **8.** With help position Bull Bar on the outer side of Mounting Brackets. Attach Bull Bar to Mounting Brackets using the included (4) 12-1.75mm x 35mm Hex Head Bolts, (4) 12mm Lock Washers, (4) 12mm Hex Nuts, and (8) 12mm Flat Washers (**Figure 3**).

**To protect your investment**, wax this product after installing. Regular waxing is recommended to add a protective layer over the finish. Do not use any type of polish or wax that may contain abrasives that could damage the finish. **For stainless steel**: Aluminum polish may be used to polish small scratches and scuffs on the finish. Mild soap may be used also to clean the Sidebar.