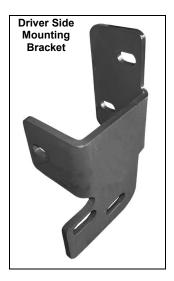

#### **PARTS LIST:**

| 1 | Bull Bar                         | 4  | 12mm Lock Washers                    |
|---|----------------------------------|----|--------------------------------------|
| 1 | Driver/Left Mounting Bracket     | 8  | 12mm ID x 29mm OD x 3mm Flat Washers |
| 1 | Passenger/Right Mounting Bracket | 6  | 10-1.50mm x 35mm Hex Head Bolts      |
| 4 | 12-1.75mm x 35mm Hex Bolts       | 6  | 10mm Hex Nuts                        |
| 4 | 12mm Hex Nuts                    | 6  | 10mm Lock Washers                    |
|   |                                  | 12 | 10mm ID x 26mm OD x 3mm Flat Washers |

- **9.** Adjust Bull Bar properly, and then tighten all hardware at this time. Torque 12mm bolts to 65 FT.LBS and 10mm bolts to 30 FT.LBS
- 10. Do periodic inspections to the installation to make sure that all hardware is secure and tight.