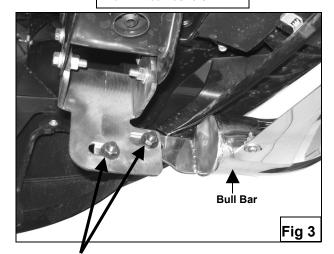

ashers (**Figure 3**).

- **9.** Adjust Bull Bar properly, and then tighten all hardware at this time. Torque 12mm bolts to 65 FT.LBS and 10mm bolts to 30 FT.LBS
- 10. Do periodic inspections to the installation to make sure that all hardware is secure and tight.

**To protect your investment**, wax this product after installing. Regular waxing is recommended to add a protective layer over the finish. Do not use any type of polish or wax that may contain abrasives that could damage the finish. **For stainless steel**: Aluminum polish may be used to polish small scratches and scuffs on the finish. Mild soap may be used also to clean the Sidebar.

For gloss black finishes: Mild soap may be used to clean the Sidebar.



10mm x 35mm Hex Bolts 10mm Lock Washers 10mm Hex Nuts 10mm Flat Washers



12mm x 35mm Hex Bolts 12mm Lock Washers 12mm Hex Nuts 12mm Flat Washers