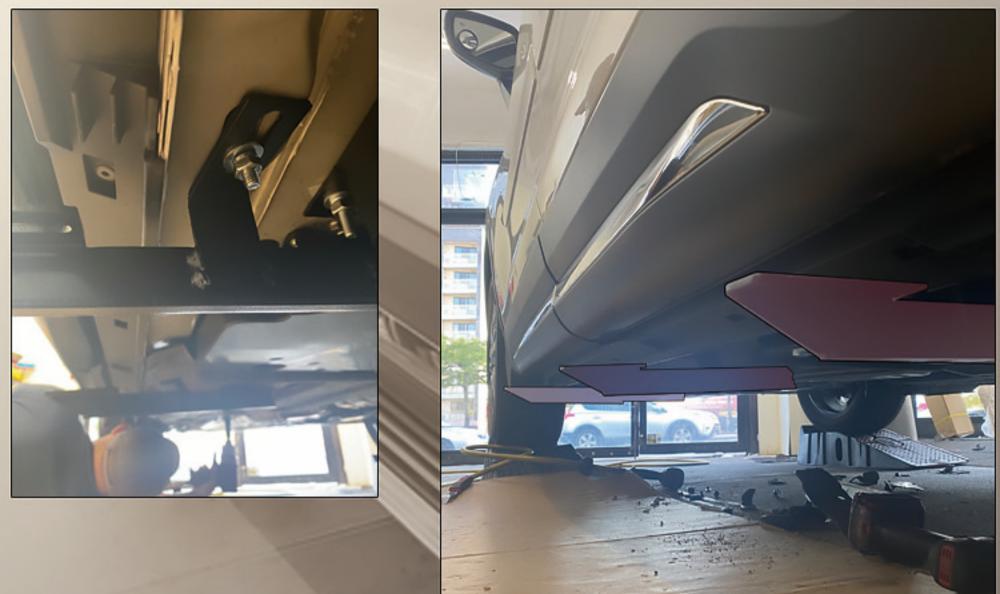

#### 10. Install a fixed pedal.

## 11. Reconfirm the installation height of the pedal.

### 12. Pedal fixed installation completed