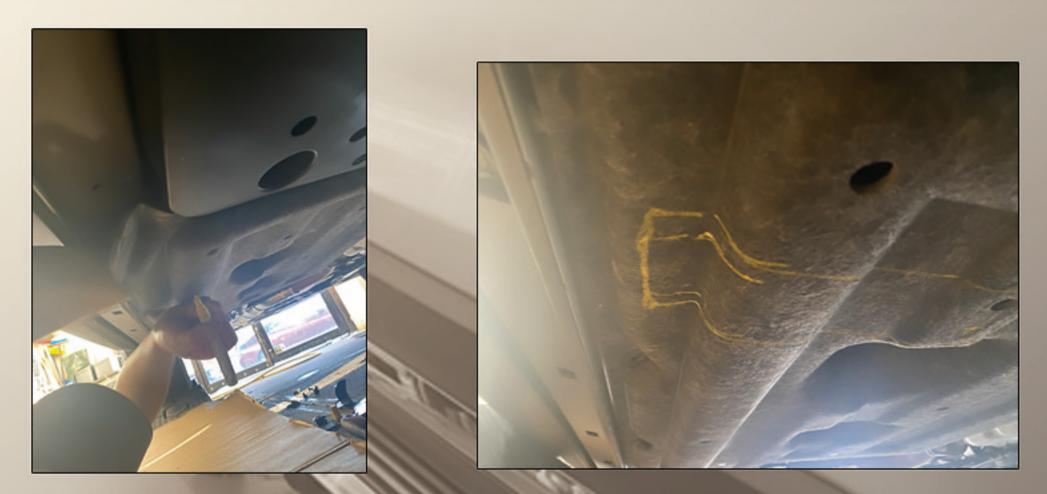

# 4. Cut off the excess mudguard and trim it clean.

5. Install the bracket and fix it with an air gun.

- 6. At the front, middle, and rear of the car bottom Install three brackets.

#### 7. Prepare to install the pedal