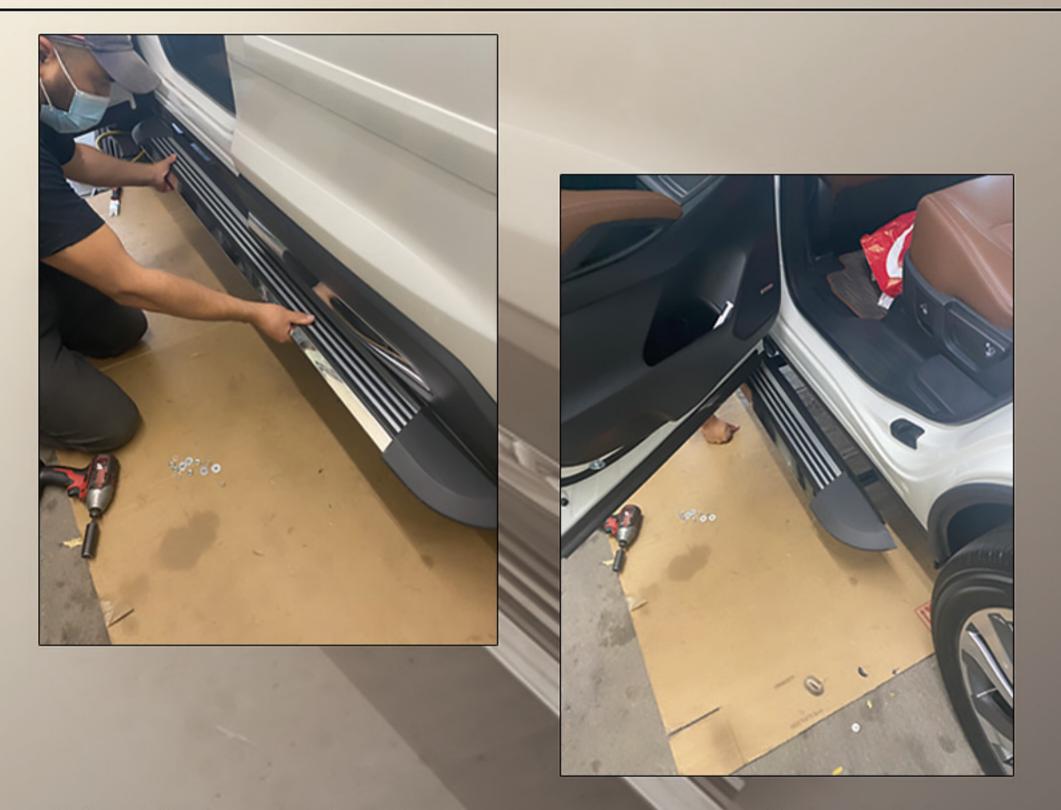

#### 9. Install the pedal, and open the door to check the height.

## 11. Reconfirm the installation height of the pedal.