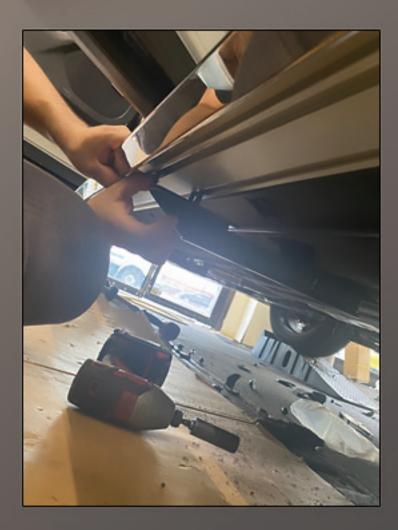

### 12. Pedal fixed installation completed

#### 13. Complete the pedal installation.