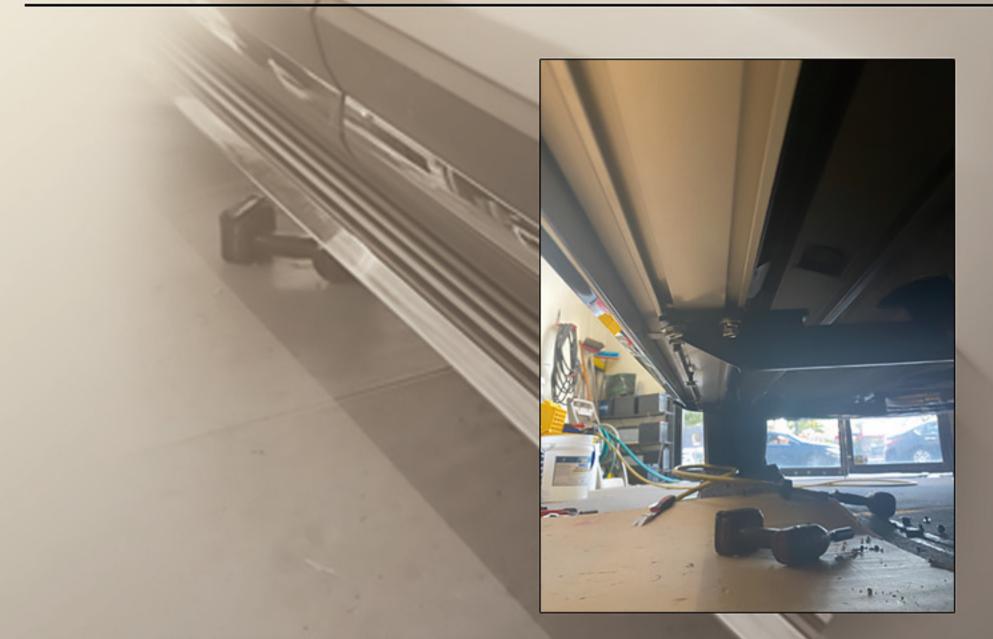

## 11. Reconfirm the installation height of the pedal.

### 12. Pedal fixed installation completed