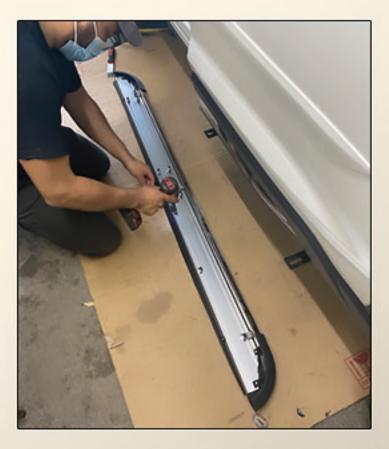

n injury or other accidents. Please read carefully and obey strictly.



Relevant matters must be obeyed for the smooth installation and use.

- Non-compliance may cause the problems with vehicle. Please do not install that is not recorded in this instruction.
- Please forgive that we are not responsible for any consequences arising from the installation not according to our installation instruction.



1.Prepare tools and fender brackets.





- 2. Draw the installation position of the bracket on the fender.
- 3. Remove the screws on a part of the mudguard.



# 4. Cut off the excess mudguard and trim it clean.







5. Install the bracket and fix it with an air gun.



- 6. At the front, middle, and rear of the car bottom Install three brackets.

#### 7. Prepare to install the pedal





### 8.Remove the parts on the mudguard.



#### 9. Install the pedal, and open the door to check the height.

#### 10. Install a fixed pedal.





## 11. Reconfirm the installation height of the pedal.



### 12. Pedal fixed installation completed



#### 13. Complete the pedal installation.