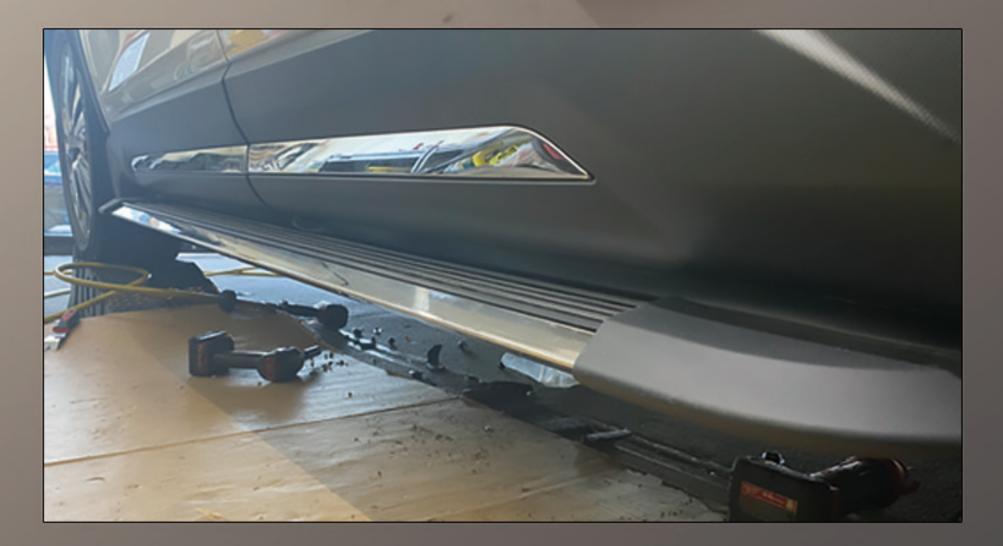

truction.
- Please forgive that we are not responsible for any consequences arising from the installation not according to our installation instruction.



1.Prepare tools and fender brackets.





- 2. Draw the installation position of the bracket on the fender.
- 3. Remove the screws on a part of the mudguard.



# 4. Cut off the excess mudguard and trim it clean.







5. Install the bracket and fix it with an air gun.



- 6. At the front, middle, and rear of the car bottom Install three brackets.

#### 7. Prepare to install the pedal





### 8.Remove the parts on the mudguard.



#### 9. Install the pedal, and open the door to check the height.

#### 10. Install a fixed pedal.





## 11. Reconfirm the installation height of the pedal.



### 12. Pedal fixed installation completed



#### 13. Complete the pedal installation.