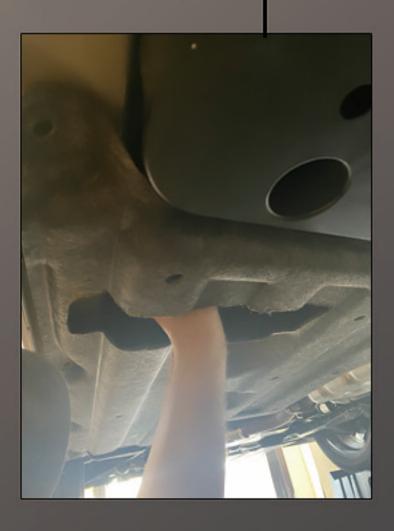

1.Prepare tools and fender brackets.

- 2. Draw the installation position of the bracket on the fender.
- 3. Remove the screws on a part of the mudguard.

# 4. Cut off the excess mudguard and trim it clean.

5. Install the bracket and fix it with an air gun.

- 6. At the front, middle, and rear of the car bottom Install three brackets.