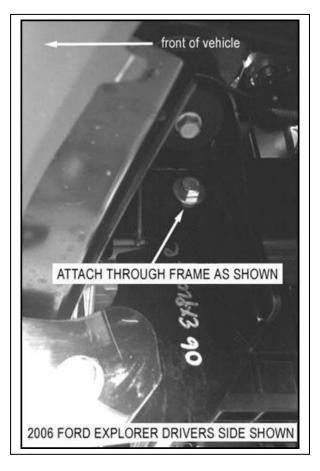

## PROCEDURE

1. Begin installation by removing the factory lower valance and plastic splash shield as shown in Fig. 1 place splash shield aside.

- 2. From underneath vehicle. Locate mounting holes in frame Fig 2a and Fig 2b. Place bracket in place as shown and attach to frame using M12 x 100 nuts bolts and washers and the M12 bolt plates nuts and washers through bottom of frame rail.
- 3. Position guard to the outside of brackets and secure to brackets as shown in fig. 3. Attach brackets to guard and align guard with vehicle. Fully tighten all hardware at this time.

Fig1

Fig. 2b