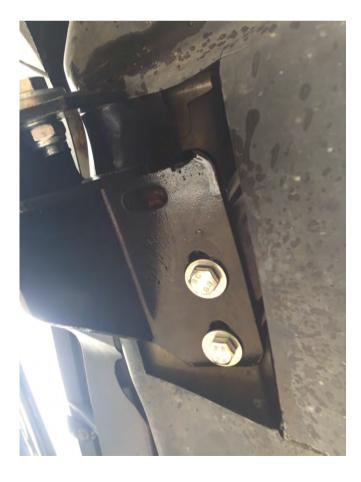

**3.** Install frame bracket between lower radiator support and frame brace using (3) existing bolts. As shown.

4. Cut plastic splash shield to allow brackets to pass through.

5. Position the bull bar assembly to the lower frame brackets (outer side) using 12\*30mm hex bolts, 12mm hex nuts and 12mm washers.