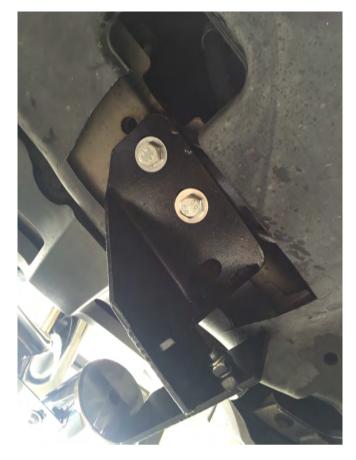

**3.** Install frame bracket between lower radiator support and frame brace using (3) existing bolts. As shown.

4. Cut plastic splash shield to allow brackets to pass through.

5. Position the bull bar assembly to the lower frame brackets (outer side) using 12\*30mm hex bolts, 12mm hex nuts and 12mm washers.