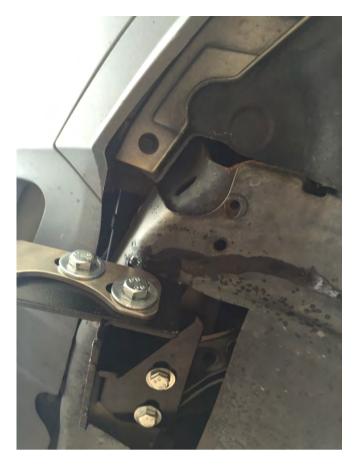

**3.** Install frame bracket between lower radiator support and frame brace using (3) existing bolts. As shown.

4. Cut plastic splash shield to allow brackets to pass through.

5. Position the bull bar assembly to the lower frame brackets (outer side) using 12\*30mm hex bolts, 12mm hex nuts and 12mm washers.