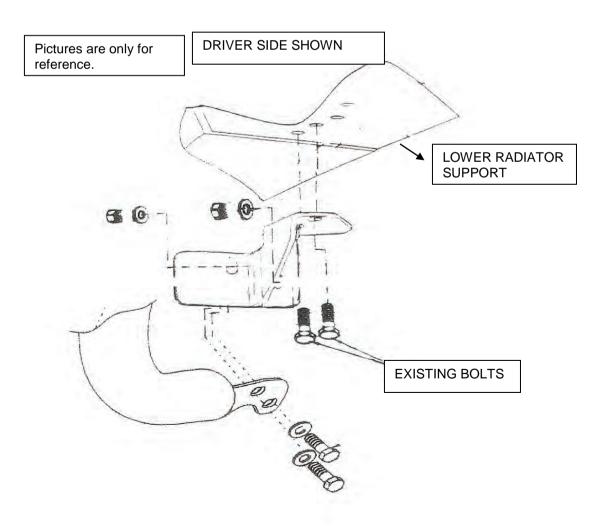

## PROCEDURE:

1. Remove push type retainers from lower splash shield. Remove plastic splash shield to access to mounting location.

**2.** Locate and remove bolts that hold the frame brace and bumper brackets to vehicle.

**3.** Install frame bracket between lower radiator support and frame brace using (3) existing bolts. As shown.

4. Cut plastic splash shield to allow brackets to pass through.

5. Position the bull bar assembly to the lower frame brackets (outer side) using 12\*30mm hex bolts, 12mm hex nuts and 12mm washers.