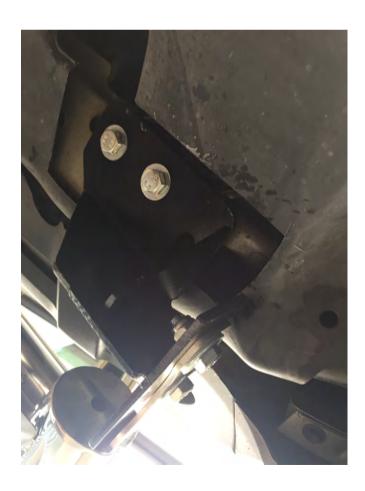

**3.** Install frame bracket between lower radiator support and frame brace using (3) existing bolts. As shown.

4. Cut plastic splash shield to allow brackets to pass through.

5. Position the bull bar assembly to the lower frame brackets (outer side) using 12\*30mm hex bolts, 12mm hex nuts and 12mm washers.